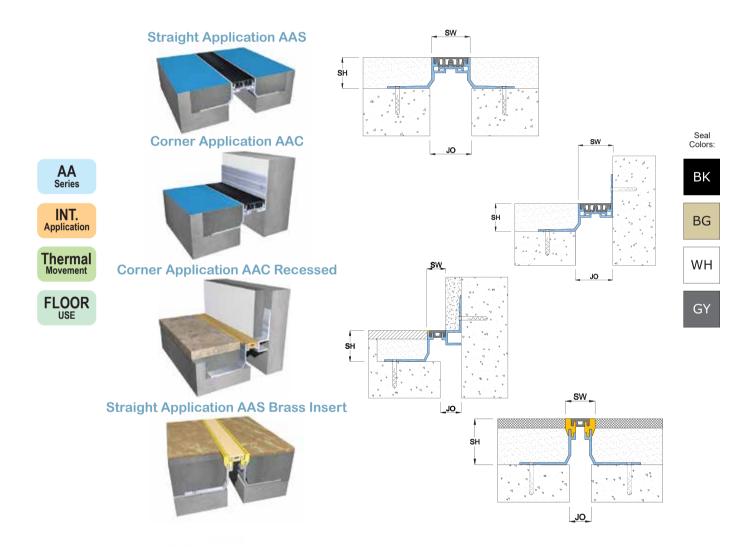

## 'AA' Series - Floor Systems

## **Features**

- System designed for installation in concrete recess
- Firmly fixed Santoprene gasket ideal for movement tractability without shearing or breaking
- System suitable for minor seismic movements
- Commonly used system that is easy to install and maintain
- System available with Brass Top (BT), Stainless Steel Top (ST), Brass Cap (BC), Steel Cap (SC) and Brass Insert (BI)
- No bump structure is ADA compliant
- Allows narrow shear movement
- Suitable for heavy pedestrian traffic and hand trolley loads
- Vapor and Fire Barriers are optionally available

| Details                                                         | Application     | Code    | JO         | SH | SW | ±          | Movement (9 | 6)     | Load  |
|-----------------------------------------------------------------|-----------------|---------|------------|----|----|------------|-------------|--------|-------|
|                                                                 |                 |         | Millimeter |    |    | Horizontal | Vertical    | Shear  | (Ton) |
| Usage : Internal Floor                                          | Straight<br>(S) | AAS 01  | 25         | 38 | 25 | 25         | 25          | Narrow | 3     |
|                                                                 |                 | AAS 1.5 | 38         | 38 | 38 | 25         | 25          | Narrow | 3     |
| Joint width : 1"- 3"                                            |                 | AAS 02  | 51         | 50 | 47 | 25         | 25          | Narrow | 2     |
|                                                                 |                 | AAS 03  | 76         | 50 | 73 | 25         | 25          | Narrow | 2     |
| Optional : Vapor/Fire Barrier Brass/SS caps Recessed wall frame | Corner<br>(C)   | AAC 01  | 25         | 38 | 25 | 25         | 25          | Narrow | 3     |
|                                                                 |                 | AAC 1.5 | 38         | 38 | 38 | 25         | 25          | Narrow | 3     |
|                                                                 |                 | AAC 02  | 51         | 50 | 47 | 25         | 25          | Narrow | 2     |
|                                                                 |                 | AAC 03  | 76         | 50 | 73 | 25         | 25          | Narrow | 2     |