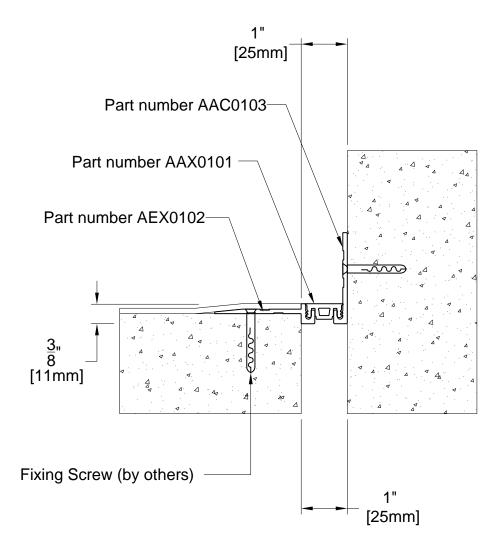

# **AEC01 SYSTEM**

| TECHNICAL DATA          |            |  | IMPERIAL<br>(inc) | METRIC<br>(mm) |  |
|-------------------------|------------|--|-------------------|----------------|--|
| Joint Width             |            |  | 1"                | 25             |  |
| Movement ± (Horizontal) |            |  | 1/4"              | 6              |  |
| Movement ± (Vertical)   |            |  | 1/4"              | 6              |  |
| Load                    |            |  | 3 (Tons)          |                |  |
| Date: Jan., 2012        |            |  | Scale: NTS        |                |  |
| Rev:                    | Drawn by : |  |                   |                |  |

## APPLICATION:

RETRO FITTED INTERNAL EXPANSION JOINT COVER FOR FLOOR TO WALL SUITABLE FOR INSTALLATION UNDER PVC FLOORING