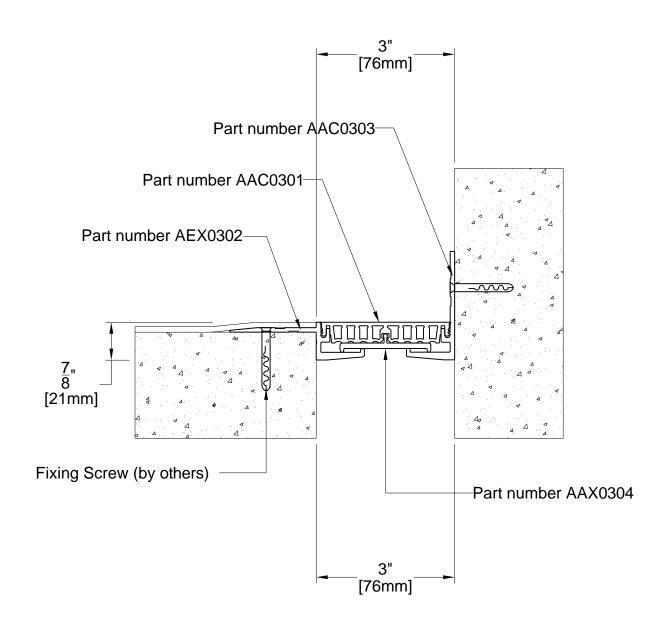

## PROSPEC SPECIALTIES INC.

3601 HIGHWAY 7, SUITE 400 MARKHAM ON L3R 0M3, CANADA.

TEL: (888) - 749 - 8456, FAX: (888) - 749 - 8455

Email: info@prospecspecialties.com Web: prospecspecialties.com

| TECHNICAL DATA          |        |      | IMPERIAL<br>(inc) | METRIC<br>(mm) |  |
|-------------------------|--------|------|-------------------|----------------|--|
| Joint Width             |        | 3"   | 76                |                |  |
| Movement ± (Horizontal) |        | 3/4" | 19                |                |  |
| Movement ± (Vertical)   |        | 3/4" | 19                |                |  |
| Load                    |        |      | 2 (Tons)          |                |  |
| Date: Jan., 20          | , 2012 |      | Scale: NTS        |                |  |
| Dov.                    | Drown  | - h  |                   |                |  |

Rev: Drawn by

## APPLICATION:

RETRO FITTED INTERNAL EXPANSION JOINT COVER FOR FLOOR TO WALL SUITABLE FOR INSTALLATION UNDER PVC FLOORING