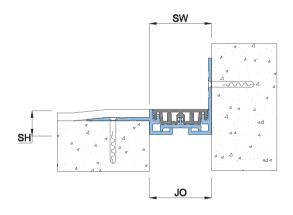

#### **Details**

| Jsage       | : Floor              |  |  |  |
|-------------|----------------------|--|--|--|
| Joint width | : 1"- 3"             |  |  |  |
| Optional    | : Vapor/Fire Barrier |  |  |  |
| -           |                      |  |  |  |

|                 |        | 1          | ì  | 1  | 1              |          |        |       |
|-----------------|--------|------------|----|----|----------------|----------|--------|-------|
| Application     | Code   | JO         | SH | SW | ± Movement (%) |          |        | Load  |
|                 |        | Millimeter |    |    | Horizontal     | Vertical | Shear  | (Ton) |
| Straight<br>(S) | AFS 01 | 25         | 11 | 25 | 25             | 25       | Narrow | 3     |
|                 | AFS 02 | 51         | 19 | 51 | 25             | 25       | Narrow | 2     |
|                 | AFS 03 | 76         | 21 | 76 | 25             | 25       | Narrow | 2     |
| Corner<br>(C)   | AFC 01 | 25         | 11 | 25 | 25             | 25       | Narrow | 3     |
|                 | AFC 02 | 51         | 19 | 51 | 25             | 25       | Narrow | 2     |
|                 | AFC 03 | 76         | 21 | 76 | 25             | 25       | Narrow | 2     |