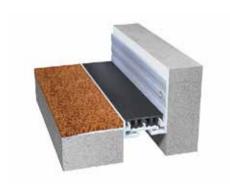

## **StraightApplicationAFS**

Seal Colors:

BG

WH

GΥ

### **Corner Application AFC**

#### **Details**

| Jsage       | : Floor              |  |  |  |
|-------------|----------------------|--|--|--|
| Joint width | : 1"- 3"             |  |  |  |
| Optional    | : Vapor/Fire Barrier |  |  |  |
| -           |                      |  |  |  |