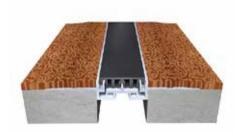

# 'AF' Series - Floor Systems

# **Features**

- Surface mounted system designed for retrofit installation
- Firmly fixed Santoprene gasket offer ideal movement tractability without shearing or breaking
- System is suitable for minor seismic movements
- Commonly used system that is easy to install and maintain
- Allows narrow shear movement
- Suitable for heavy pedestrian traffic and hand trolley loads
- Vapor and Fire Barriers are optionally available
- Installation is recommended for Carpet floor finishes

#### **Details**

| Jsage       | : Floor              |  |  |  |
|-------------|----------------------|--|--|--|
| Joint width | : 1"- 3"             |  |  |  |
| Optional    | : Vapor/Fire Barrier |  |  |  |
| -           |                      |  |  |  |