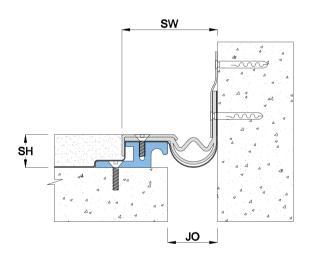

#### **Details**

Usage : Floor

Joint width : 1"- 4"

Optional : Fire Barrier

| Application     | Code   | JO         | SH | SW  | ± Movement (%) |          |       | Load  |
|-----------------|--------|------------|----|-----|----------------|----------|-------|-------|
|                 |        | Millimeter |    |     | Horizontal     | Vertical | Shear | (Ton) |
| Straight<br>(S) | AKS 01 | 25         | 33 | 122 | 50             | 50       | *     | 5     |
|                 | AKS 02 | 51         | 33 | 143 | 50             | 50       | *     | 5     |
|                 | AKS 03 | 76         | 33 | 170 | 50             | 50       | *     | 5     |
|                 | AKS 04 | 102        | 33 | 194 | 50             | 50       | *     | 5     |
| Corner<br>(C)   | AKC 01 | 25         | 33 | 74  | 50             | 50       | *     | 5     |
|                 | AKC 02 | 51         | 33 | 96  | 50             | 50       | *     | 5     |
|                 | AKC 03 | 76         | 33 | 123 | 50             | 50       | *     | 5     |
|                 | AKC 04 | 102        | 33 | 148 | 50             | 50       | *     | 5     |