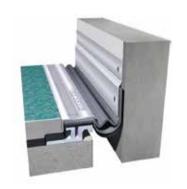

# 'AK' Series - Floor Systems

### **Features**

- System designed for water tight installation
- Resists heavy duty loads
- Ideal for bridges as well as commercial kitchens
- EPDM / Neoprene Seal can be replaced easily and without much tools
- Resistant to -40°C to +150°C ambient temperature
- Available in 304 or 316 grade, Stainless Steel

- Resistant to salt and waste water
- System designed for heavy duty application
- Firmly anchored EPDM / Neoprene Seal is ideal for movement tractability as well as water tightness
- System suitable for minor seismic movements
- No bump structure is ADA compliant

## **Straight Application AKS**











Thermal Movement





#### **Corner Application AKC**







#### **Details**

Usage : Floor

Joint width : 1"- 4"

Optional : Fire Barrier

| Application     | Code   | JO         | SH | SW  | ± Movement (%) |          |       | Load  |
|-----------------|--------|------------|----|-----|----------------|----------|-------|-------|
|                 |        | Millimeter |    |     | Horizontal     | Vertical | Shear | (Ton) |
| Straight<br>(S) | AKS 01 | 25         | 33 | 122 | 50             | 50       | *     | 5     |
|                 | AKS 02 | 51         | 33 | 143 | 50             | 50       | *     | 5     |
|                 | AKS 03 | 76         | 33 | 170 | 50             | 50       | *     | 5     |
|                 | AKS 04 | 102        | 33 | 194 | 50             | 50       | *     | 5     |
| Corner<br>(C)   | AKC 01 | 25