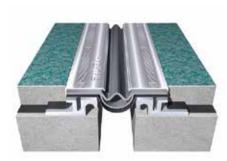

# 'AK' Series - Floor Systems

### **Features**

- System designed for water tight installation
- Resists heavy duty loads
- Ideal for bridges as well as commercial kitchens
- EPDM / Neoprene Seal can be replaced easily and without much tools
- Resistant to -40°C to +150°C ambient temperature
- Available in 304 or 316 grade, Stainless Steel

- Resistant to salt and waste water
- System designed for heavy duty application
- Firmly anchored EPDM / Neoprene Seal is ideal for movement tractability as well as water tightness
- System suitable for minor seismic movements
- No bump structure is ADA compliant

## **Straight Application AKS**











Thermal Movement





#### **Corner Application AKC**







#### **Details**

Usage : Floor

Joint width : 1"- 4"

Optional : Fire Barrier

| Application     | Code   | JO         | SH | SW  | ± Movement (%) |          |       | Load  |
|-----------------|--------|------------|----|-----|----------------|----------|-------|-------|
|                 |        | Millimeter |    |     | Horizontal     | Vertical | Shear | (Ton) |
| Straight<br>(S) | AKS 01 | 25         | 33 | 122 | 50             | 50       | *     | 5     |
|                 | AKS 02 | 51         | 33 | 143 | 50             | 50       | *     | 5     |
|                 | AKS 03 | 76         | 33 | 170 | 50             | 50       | *     | 5     |
|                 | AKS 04 | 102        | 33 | 194 | 50             | 50       | *     | 5     |