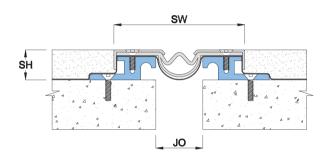

#### **Details**

Usage : Floor

Joint width : 1"- 4"

Optional : Fire Barrier

| Application     | Code   | JO         | SH | SW  | ± Movement (%) |          |       | Load  |
|-----------------|--------|------------|----|-----|----------------|----------|-------|-------|
|                 |        | Millimeter |    |     | Horizontal     | Vertical | Shear | (Ton) |
| Straight<br>(S) | AKS 01 | 25         | 33 | 122 | 50             | 50       | *     | 5     |
|                 | AKS 02 | 51         | 33 | 143 | 50             | 50       | *     | 5     |
|                 | AKS 03 | 76         | 33 | 170 | 50             | 50       | *     | 5     |
|                 | AKS 04 | 102        | 33 | 194 | 50             | 50       | *     | 5     |
| Corner<br>(C)   | AKC 01 | 25         | 33 | 74  | 50             | 50       | *     | 5     |
|                 | AKC 02 | 51         | 33 | 96  | 50             | 50       | *     | 5     |
|                 | AKC 03 | 76         | 33 | 123 | 50             | 50       | *     | 5     |
|                 | AKC 04 | 102        | 33 | 148 | 50             | 50       | *     | 5     |