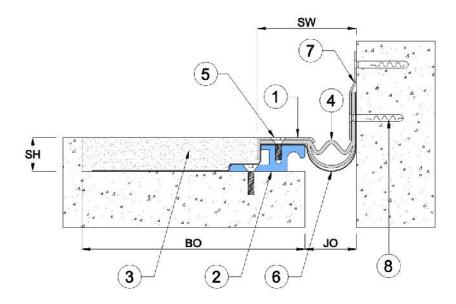

JO = Joint Opening SH = System Height SW = Sight Width BO = Blockout (min.)

## Key to System Features (Corner Application)

- Continuous Stainless Steel Top, grade 304 or 316
- 2. Continuous Aluminum Frame, grade 6063-T6, Mill Finish
- 3. Concrete Screed (by others)
- 4. Continuous Neoprene Gasket

- Allen Key fixing Hex. Head Countersunk screw
- 6. Secondary Seal to be fused with water proofing membrane
- 7. Continuous Steel Cap
- Flat Head Concrete Screw with Plug (by others)