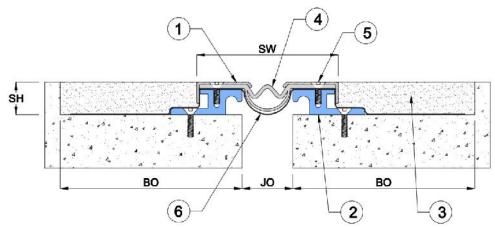

JO = Joint Opening SH = System Height SW = Sight Width BO = Blockout (min.)

## Key to System Features (Straight Application)

- Continuous Stainless Steel Top, grade 304 or 316
- Continuous Aluminum Frame, grade 6063-T6, Mill Finish
- 3. Concrete Screed (by others)
- 4. Continuous Neoprene Gasket

- Allen Key fixing Hex. Head Countersunk screw
- 6. Secondary Seal to be fused with water proofing membrane