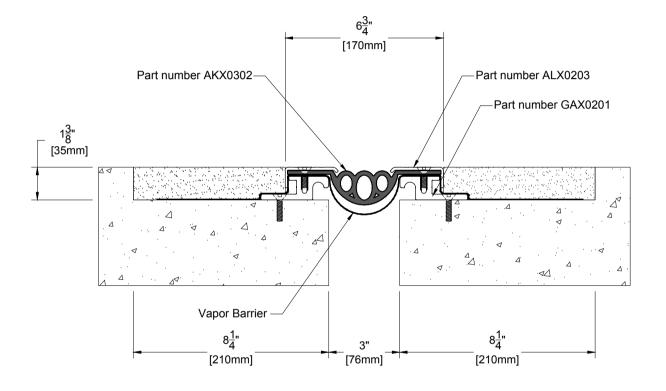

# **ALS03 SYSTEM**

| TECHNICAL DATA          |       |    | IMPERIAL<br>(inc) | METRIC<br>(mm) |
|-------------------------|-------|----|-------------------|----------------|
| Joint Width             |       |    | 3"                | 76             |
| Movement ± (Horizontal) |       |    | 1-1/2"            | 38             |
| Movement ± (Vertical)   |       |    | 1-1/2"            | 38             |
| Load                    |       |    | 5 To              | ons            |
| Date:                   |       |    | Scale:            | NTS            |
| Rev:                    | Drawn | bγ | :                 |                |

#### APPLICATION:

Expansion Joint Cover for Floor to Floor Condition (Heavy Duty)