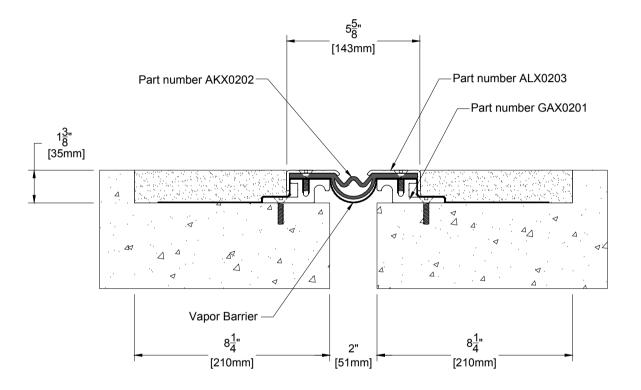

# **ALS02 SYSTEM**

| TECHNICAL DATA          |            | IMPERIAL<br>(inc) | METRIC<br>(mm) |     |
|-------------------------|------------|-------------------|----------------|-----|
| Joint Width             |            | 2"                | 51             |     |
| Movement ± (Horizontal) |            | 1"                | 25             |     |
| Movement ± (Vertical)   |            | 1"                | 25             |     |
| Load                    |            |                   | 5 To           | ons |
| Date:                   |            | Scale:            | NTS            |     |
| Rev:                    | Drawn by : |                   |                |     |

#### APPLICATION:

Expansion Joint Cover for Floor to Floor Condition (Heavy Duty)