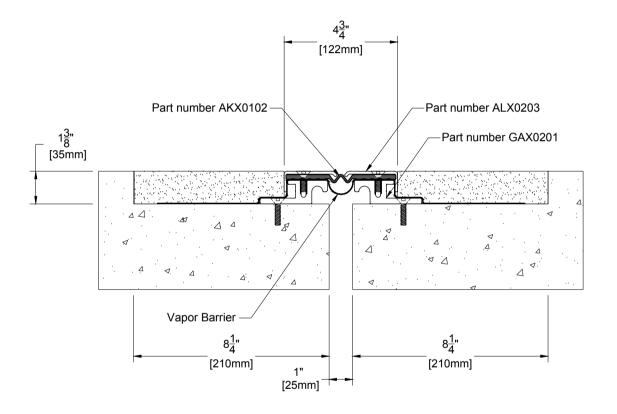

# **ALS01 SYSTEM**

| TECHNICAL DATA          |          | IMPERIAL<br>(inc) | METRIC<br>(mm) |
|-------------------------|----------|-------------------|----------------|
| Joint Width             |          | 1"                | 25             |
| Movement ± (Horizontal) |          | 1/2"              | 13             |
| Movement ± (Vertical)   |          | 1/2"              | 13             |
| Load                    |          | 5 To              | ons            |
| Date:                   |          | Scale:            | NTS            |
| Rev:                    | Drawn by | <i>/</i> :        |                |

#### APPLICATION:

Expansion Joint Cover for Floor to Floor Condition (Heavy Duty)