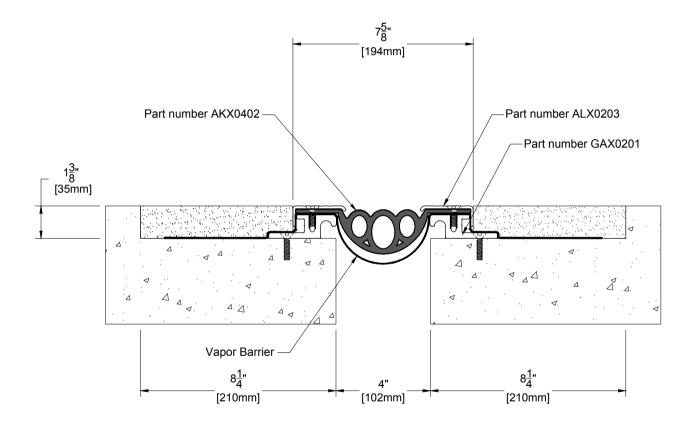

# **ALS04 SYSTEM**

| TECHNICAL DA            | IMPERIAL<br>(inc) | METRIC<br>(mm) |     |
|-------------------------|-------------------|----------------|-----|
| Joint Width             |                   | 4"             | 102 |
| Movement ± (Horizontal) |                   | 2"             | 51  |
| Movement ± (Vertical)   |                   | 2"             | 51  |
| Load                    | 5 Tons            |                |     |
| Date:                   |                   | Scale:         | NTS |
| Rev:                    | Drawn by          | y :            |     |

#### APPLICATION:

Expansion Joint Cover for Floor to Floor Condition (Heavy Duty)