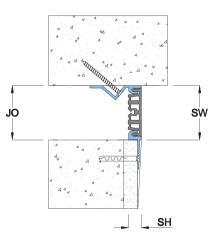

## **Straight Application AMS**

**Corner Application AMC** 

Seal

## **Details**

Optional

Usage : Wall/Ceiling

Joint width : 1"- 3"

: Vapor/Fire Barrier

|  | Application     | Code   | JO         | SH | SW | ± Movement (%) |          |       | Load  |
|--|-----------------|--------|------------|----|----|----------------|----------|-------|-------|
|  |                 |        | Millimeter |    |    | Horizontal     | Vertical | Shear | (Ton) |
|  | Straight<br>(S) | AMS 01 | 25         | 11 | 25 | 25             | 25       | Minor | *     |
|  |                 | AMS 02 | 51         | 11 | 51 | 25             | 25       | Minor | *     |
|  |                 | AMS 03 | 76         | 11 | 76 | 25             | 25       | Minor | *     |
|  | Corner<br>(C)   | AMC 01 | 25         | 11 | 25 | 25             | 25       | Minor | *     |
|  |                 | AMC 02 | 51         | 11 | 51 | 25             | 25       | Minor | *     |
|  |                 | AMC 03 | 76         | 11 | 76 | 25             | 25       | Minor | *     |