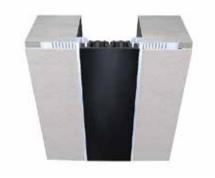

## 'AM' Series - Wall & Ceiling Systems

## **Features**

- Surface mounted system designed for retrofit installation
- Firmly fixed Santoprene gasket ideal for movement tractability without shearing or breaking
- System suitable for minor seismic movements
- Commonly used system that is easy to install and maintain
- Unique design for gypsum board dry-walls
- Vapor and Fire Barriers are optionally available

## **Straight Application AMS**









**Corner Application AMC** 







Seal









## **Details**

Optional

Usage : Wall/Ceiling

Joint width : 1"- 3"

: Vapor/Fire Barrier

|  | Application     | Code   | JO         | SH | SW | ± Movement (%) |          |       | Load  |
|--|-----------------|--------|------------|----|----|----------------|----------|-------|-------|
|  |                 |        | Millimeter |    |    | Horizontal     | Vertical | Shear | (Ton) |
|  | Straight<br>(S) | AMS 01 | 25         | 11 | 25 | 25             | 25       | Minor | *     |
|  |                 | AMS 02 | 51         | 11 | 51 | 25             | 25       | Minor | *     |
|  |                 | AMS 03 | 76         | 11 | 76 | 25             | 25       | Minor | *     |
|  | Corner<br>(C)   | AMC 01 | 25         | 11 | 25 | 25