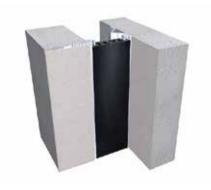

## 'AM' Series - Wall & Ceiling Systems

## **Features**

- Surface mounted system designed for retrofit installation
- Firmly fixed Santoprene gasket ideal for movement tractability without shearing or breaking
- System suitable for minor seismic movements
- Commonly used system that is easy to install and maintain
- Unique design for gypsum board dry-walls
- Vapor and Fire Barriers are optionally available

## **Straight Application AMS**









**Corner Application AMC** 







Seal









## **Details**

Optional

Usage : Wall/Ceiling

Joint width : 1"- 3"

: Vapor/Fire Barrier

|  | Application     | Code   | JO         | SH | SW | ± Movement (%) |          |       | Load  |
|--|-----------------|--------|------------|----|----|----------------|----------|-------|-------|
|  |                 |        | Millimeter |    |    | Horizontal     | Vertical | Shear | (Ton) |
|  | Straight<br>(S) | AMS 01 | 25         | 11 | 25 | 25             | 25       | Minor | *     |
|  |                 | AMS 02 | 51         | 11 | 51 | 25             | 25       | Minor | *     |
|  |                 | AMS 03 | 76         | 11 | 76 | 25             | 25       | Minor | *     |
|  | Corner<br>(C)   | AMC 01 | 25         | 11 | 25 | 25             | 25       | Minor | *