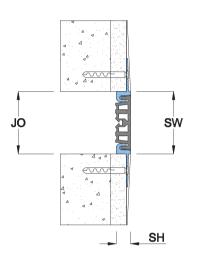

## **Details**

Optional

Usage : Wall/Ceiling

Joint width : 1"- 3"

: Vapor/Fire Barrier

|  | Application     | Code   | JO         | SH | SW | ± Movement (%) |          |       | Load  |
|--|-----------------|--------|------------|----|----|----------------|----------|-------|-------|
|  |                 |        | Millimeter |    |    | Horizontal     | Vertical | Shear | (Ton) |
|  | Straight<br>(S) | AMS 01 | 25         | 11 | 25 | 25             | 25       | Minor | *     |
|  |                 | AMS 02 | 51         | 11 | 51 | 25             | 25       | Minor | *     |
|  |                 | AMS 03 | 76         | 11 | 76 | 25             | 25       | Minor | *     |
|  | Corner<br>(C)   | AMC 01 | 25         | 11 | 25 | 25             | 25       | Minor | *     |
|  |                 | AMC 02 | 51         | 11 | 51 | 25             | 25       | Minor | *     |
|  |                 | AMC 03 | 76         | 11 | 76 | 25             | 25       | Minor | *     |