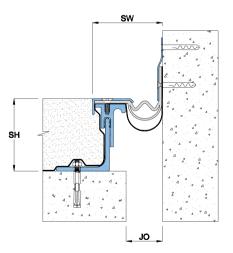

**Straight Application ANS** 

**Corner Application ANC** 

Available in Aluminum

AN Series

EXT. Application

INT. Application

> Heavy Duty

Water

Thermal Movement

FLOOR USE

- Resistant to salt and waste water
- System designed for heavy duty application
- Firmly anchored EPDM / Neoprene Seal is ideal for movement tractability as well as water tightness
- System suitable for minor seismic movements
- No bump structure is ADA compliant
- System specially designed to accommodate subfloors of variable heights of (\*) 2-3/4" (70mm), 3-3/20" (80mm), & 4-3/25" (105mm)

|                         | Application     | Code   | JO         | SH | SW  | ± Movement (%) |          |       | Load  |
|-------------------------|-----------------|--------|------------|----|-----|----------------|----------|-------|-------|
|                         |                 |        | Millimeter |    |     | Horizontal     | Vertical | Shear | (Ton) |
| Details                 | Straight<br>(S) | ANS 01 | 25         | *  | 122 | 50             | 50       | -     | 5     |
|                         |                 | ANS 02 | 51         | *  | 143 | 50             | 50       | -     | 5     |
| Usage : Floor           |                 | ANS 03 | 76         | *  | 170 | 50             | 50       | -     | 5     |
|                         |                 | ANS 04 | 102        | *  | 194 | 50             | 50       | -     | 5     |
| Joint width : 1"- 4"    | Corner<br>(C)   | ANC 01 | 25         | *  | 74  | 50             | 50       | -     | 5     |
|                         |                 | ANC 02 | 51         | *  | 96  | 50             | 50       | -     | 5     |
| Optional : Fire Barrier |                 | ANC 03 | 76         | *  | 123 | 50             | 50       | -     | 5     |
|                         |                 | ANC 04 | 102        | *  | 148 | 50             | 50       | -     | 5     |