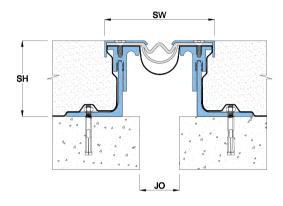

**Straight Application ANS** 

**Corner Application ANC** 

Available in Aluminum

AN Series

EXT. Application

INT. Application

> Heavy Duty

Water

Thermal Movement

FLOOR USE

- Resistant to salt and waste water
- System designed for heavy duty application
- Firmly anchored EPDM / Neoprene Seal is ideal for movement tractability as well as water tightness
- System suitable for minor seismic movements
- No bump structure is ADA compliant
- System specially designed to accommodate subfloors of variable heights of (\*) 2-3/4" (70mm), 3-3/20" (80mm), & 4-3/25" (105mm)

|                         | Application     | Code   | JO         | SH | SW  | ± Movement (%) |          |       | Load  |
|-------------------------|-----------------|--------|------------|----|-----|----------------|----------|-------|-------|
|                         |                 |        | Millimeter |    |     | Horizontal     | Vertical | Shear | (Ton) |
| Details                 | Straight<br>(S) | ANS 01 | 25         | *  | 122 | 50             | 50       | -     | 5     |
|                         |                 | ANS 02 | 51         | *  | 143 | 50             | 50       | -     | 5     |
| Usage : Floor           |                 | ANS 03 | 76         | *  | 170 | 50             | 50       | -     | 5     |
|                         |                 | ANS 04 | 102        | *  | 194 | 50             | 50       | -     | 5     |
| Joint width : 1"- 4"    | Corner<br>(C)   | ANC 01 | 25         | *  | 74  | 50             | 50       | -     | 5     |
|                         |                 | ANC 02 | 51         | *  | 96  | 50             | 50       | -     | 5     |
| Optional : Fire Barrier |                 | ANC 03 | 76         | *  | 123 | 50             | 50       | -     | 5     |
|                         |                 | ANC 04 | 102        | *  | 148 | 50             | 50       | -     | 5     |