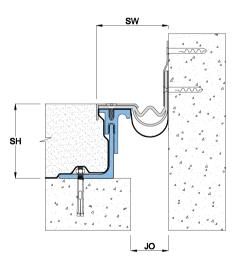

Thermal Movement

FLOOR USE

## **Straight Application ATS**

## **Corner Application ATC**

|                         | Application     | Code   | JO         | SH | SW  | ± Movement (%) |          | Load  |       |
|-------------------------|-----------------|--------|------------|----|-----|----------------|----------|-------|-------|
|                         | Application     |        | Millimeter |    |     | Horizontal     | Vertical | Shear | (Ton) |
| Details                 | Straight<br>(S) | ATS 01 | 25         | *  | 122 | 50             | 50       | -     | 5     |
|                         |                 | ATS 02 | 51         | *  | 143 | 50             | 50       | -     | 5     |
| Usage : Floor           |                 | ATS 03 | 76         | *  | 170 | 50             | 50       | -     | 5     |
|                         |                 | ATS 04 | 102        | *  | 194 | 50             | 50       | -     | 5     |
| Joint width : 1"- 4"    | Corner<br>(C)   | ATC 01 | 25         | *  | 74  | 50             | 50       | -     | 5     |
|                         |                 | ATC 02 | 51         | *  | 96  | 50             | 50       | -     | 5     |
| Optional : Fire Barrier |                 | ATC 03 | 76         | *  | 123 | 50             | 50       | -     | 5     |
|                         |                 | ATC 04 | 102        | *  | 148 | 50             | 50       | -     | 5     |