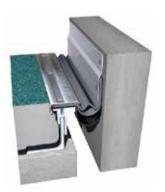

## **Features**

- System designed for water tight installation
- Resists heavy duty loads
- Ideal for bridges as well as commercial kitchens
- EPDM / Neoprene Seal can be replaced easily and without much tools
- Resistant to -40°C to +150°C ambient temperature
- Available in 304 or 316 grade, Stainless Steel

- Resistant to salt and waste water
- System designed for heavy duty application
- Firmly anchored EPDM / Neoprene Seal is ideal for movement tractability as well as water tightness
- System suitable for minor seismic movements
- No bump structure is ADA compliant
- System specially designed to accommodate sub-floors of variable heights of (\*) 2-3/4" (70mm), 3-3/20" (80mm), & 4-3/25" (105mm)

Thermal Movement

FLOOR USE