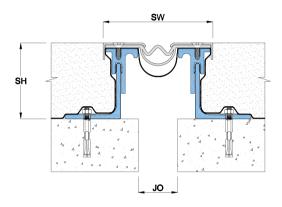

## **Straight Application ATS**

## **Corner Application ATC**

|                         | Application     | Code   | JO         | SH | SW  | ± Movement (%) |          | Load  |       |
|-------------------------|-----------------|--------|------------|----|-----|----------------|----------|-------|-------|
|                         | Application     |        | Millimeter |    |     | Horizontal     | Vertical | Shear | (Ton) |
| Details                 | Straight<br>(S) | ATS 01 | 25         | *  | 122 | 50             | 50       | -     | 5     |
|                         |                 | ATS 02 | 51         | *  | 143 | 50             | 50       | -     | 5     |
| Usage : Floor           |                 | ATS 03 | 76         | *  | 170 | 50             | 50       | -     | 5     |
|                         |                 | ATS 04 | 102        | *  | 194 | 50             | 50       | -     | 5     |
| Joint width : 1"- 4"    | Corner<br>(C)   | ATC 01 | 25         | *  | 74  | 50             | 50       | -     | 5     |
|                         |                 | ATC 02 | 51         | *  | 96  | 50             | 50       | -     | 5     |
| Optional : Fire Barrier |                 | ATC 03 | 76         | *  | 123 | 50             | 50       | -     | 5     |
|                         |                 | ATC 04 | 102        | *  | 148 | 50             | 50       | -     | 5     |