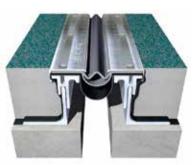

## **Features**

- System designed for water tight installation
- Resists heavy duty loads
- Ideal for bridges as well as commercial kitchens
- EPDM / Neoprene Seal can be replaced easily and without much tools
- Resistant to -40°C to +150°C ambient temperature
- Available in 304 or 316 grade, Stainless Steel

- Resistant to salt and waste water
- System designed for heavy duty application
- Firmly anchored EPDM / Neoprene Seal is ideal for movement tractability as well as water tightness
- System suitable for minor seismic movements
- No bump structure is ADA compliant
- System specially designed to accommodate sub-floors of variable heights of (\*) 2-3/4" (70mm), 3-3/20" (80mm), & 4-3/25" (105mm)

Thermal Movement

FLOOR USE