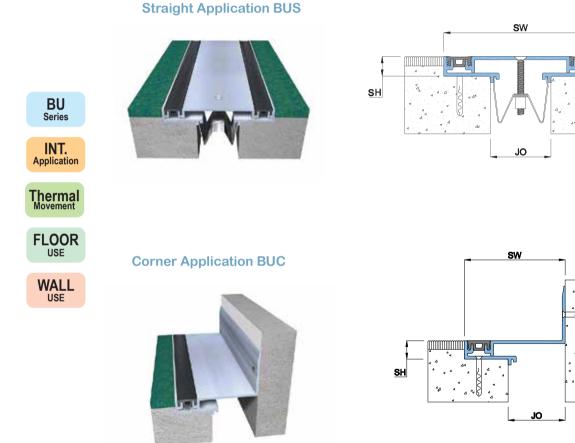

## **'BU' Series - Floor & Wall Systems**

## **Features**

- System designed to be installed in recessed floor
- Stainless Steel central spring clips / flanges allows swift shift between positive and negative movements
- Firmly fixed Santoprene gasket ideal for movement tractability without shearing or breaking
- Allows minor shear movement
- Suitable for heavy pedestrian traffic and trollies
- Vapor and Fire Barriers are optionally available
- No bump structure is ADA compliant
- System is suitable for minor seismic movements