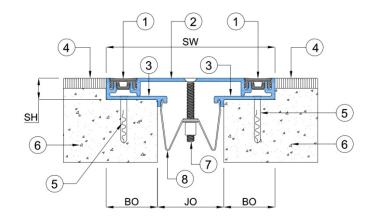

**JO** = Joint Opening

**SH** = System Height

**SW** = Sight Width

**BO** = Block-out (min.)

**WH** = Wall Height (approx.)

## Key to System Features (Straight Application)

- 1. Continuous Santoprene Seal
- Continuous AluminumCenter frame, Grade 6061-T6
- Continuous Aluminum
  Recessed frame, Grade 6063-T6
- 4. Floor finish (by others)
- Flat Head Concrete Screw (by others)
- 6. Concrete Slab (by others)
- 7. Flat Head Center Screw
- 8. Metal Spring Clip