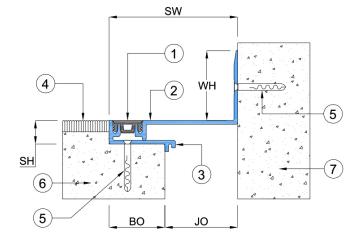

**JO** = Joint Opening

**SH** = System Height

**SW** = Sight Width

**BO** = Block-out (min.)

**WH** = Wall Height (approx.)

## **Key to System Features (Corner Application)**

- 1. Continuous Santoprene Seal
- Continuous AluminumCorner frame, Grade 6061-T6
- Continuous Aluminum
  Recessed frame, Grade 6063-T6
- 4. Floor finish (by others)
- Flat Head Concrete Screw (by others)
- 6. Concrete Slab (by others)
- 7. Concrete Wall (by others)