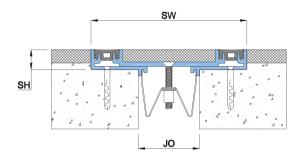

#### **Details**

Usage : Internal Floor/Wall

Joint width : 2"- 8"

Optional : Vapor/Fire Barrier

| Application     | Code   | JO         | SH | SW  | ± Movement (%) |          |       | Load  |
|-----------------|--------|------------|----|-----|----------------|----------|-------|-------|
|                 |        | Millimeter |    |     | Horizontal     | Vertical | Shear | (Ton) |
| Straight<br>(S) | BWS 02 | 51         | 16 | 125 | 25             | 25       | Minor | 3     |
|                 | BWS 04 | 102        | 16 | 240 | 25             | 25       | Minor | 2     |
|                 | BWS 06 | 152        | 16 | 290 | 16             | 16       | Minor | 1     |
|                 | BWS 08 | 203        | 16 | 340 | 12             | 12       | Minor | 1     |
| Corner<br>(C)   | BWC 02 | 51         | 16 | 90  | 12.5           | 12.5     | Minor | 3     |
|                 | BWC 04 | 102        | 16 | 170 | 12.5           | 12.5     | Minor | 2     |
|                 | BWC 06 | 152        | 16 | 220 | 8.5            | 8.5      | Minor | 1     |
|                 | BWC 08 | 203        | 16 | 270 | 6              | 6        | Minor | 1     |