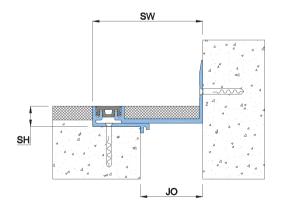

#### **Details**

Usage : Internal Floor/Wall

Joint width : 2"- 8"

Optional : Vapor/Fire Barrier

| Application     | Code   | JO         | SH | SW  | ± Movement (%) |          |       | Load  |
|-----------------|--------|------------|----|-----|----------------|----------|-------|-------|
|                 |        | Millimeter |    |     | Horizontal     | Vertical | Shear | (Ton) |
| Straight<br>(S) | BWS 02 | 51         | 16 | 125 | 25             | 25       | Minor | 3     |
|                 | BWS 04 | 102        | 16 | 240 | 25             | 25       | Minor | 2     |
|                 | BWS 06 | 152        | 16 | 290 | 16             | 16       | Minor | 1     |
|                 | BWS 08 | 203        | 16 | 340 | 12             | 12       | Minor | 1     |
| Corner<br>(C)   | BWC 02 | 51         | 16 | 90  | 12.5           | 12.5     | Minor | 3     |
|                 | BWC 04 | 102        | 16 | 170 | 12.5           | 12.5     | Minor | 2     |
|                 | BWC 06 | 152        | 16 | 220 | 8.5            | 8.5      | Minor | 1     |
|                 | BWC 08 | 203        | 16 | 270 | 6              | 6        | Minor | 1     |