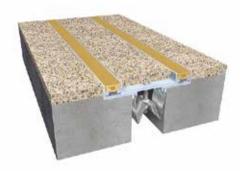

# 'BW' Series - Floor & Wall Systems

#### **Features**

- System is designed to be installed in recessed floor/wall
- Installation is recommended for up-to 10mm thick Ceramic Tiles / Marble / Granite / Wood or Carpet finishes
- Stainless Steel central spring clips / flanges allows swift shift between positive and negative movements
- Firmly fixed Santoprene gasket offer ideal movement tractability without shearing or breaking
- No bump structure is ADA compliant
- System is suitable for minor seismic movements
- Allows minor shear movements
- Suitable for heavy pedestrian traffic and trollies
- Vapor and Fire Barriers are optionally available

### **Straight Application BWS**









WALL





Seal Colors:

ВК

BG

WH

GY

## **Corner Application BWC**





#### **Details**

Usage : Internal Floor/Wall

Joint width : 2"- 8"

Optional : Vapor/Fire Barrier

| Application     | Code   | JO         | SH | SW  | ± Movement (%) |          |       | Load  |
|-----------------|--------|------------|----|-----|----------------|----------|-------|-------|
|                 |        | Millimeter |    |     | Horizontal     | Vertical | Shear | (Ton) |
| Straight<br>(S) | BWS 02 | 51         | 16 | 125 | 25             | 25       | Minor | 3     |
|                 | BWS 04 | 102        | 16 | 240 | 25             | 25       | Minor | 2     |
|                 | BWS 06 | 152        | 16 | 290 | 16             | 16       | Minor | 1     |
|                 | BWS 08 | 203        | 16 | 34