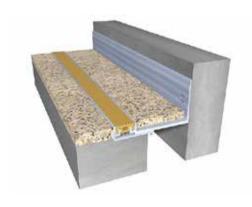

# 'BW' Series - Floor & Wall Systems

#### **Features**

- System is designed to be installed in recessed floor/wall
- Installation is recommended for up-to 10mm thick Ceramic Tiles / Marble / Granite / Wood or Carpet finishes
- Stainless Steel central spring clips / flanges allows swift shift between positive and negative movements
- Firmly fixed Santoprene gasket offer ideal movement tractability without shearing or breaking
- No bump structure is ADA compliant
- System is suitable for minor seismic movements
- Allows minor shear movements
- Suitable for heavy pedestrian traffic and trollies
- Vapor and Fire Barriers are optionally available

### **Straight Application BWS**









WALL





Seal Colors:

ВК

BG

WH

GY

## **Corner Application BWC**





#### **Details**

Usage : Internal Floor/Wall

Joint width : 2"- 8"

Optional : Vapor/Fire Barrier

| Application     | Code   | JO         | SH | SW  | ± Movement (%) |          |       | Load  |
|-----------------|--------|------------|----|-----|----------------|----------|-------|-------|
|                 |        | Millimeter |    |     | Horizontal     | Vertical | Shear | (Ton) |
| Straight<br>(S) | BWS 02 | 51         | 16 | 125 | 25             | 25       | Minor | 3     |
|                 | BWS 04 | 102        | 16 | 240 | 25             | 25       | Minor | 2     |
|                 | BWS 06 | 152        | 16 | 290 | 16             | 16       | Minor | 1     |
|                 | BWS 08 | 203        | 16 | 340 | 12             | 12       | Minor | 1     |
| Corner<br>(C)