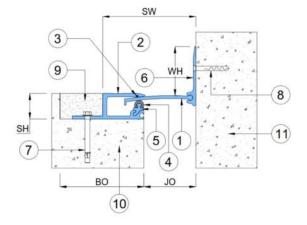

Table 1: System Details

| Application     | Code   | JO         | SH | SW  | ВО  | ± 1        | Movement (% | 6)        | Load  |  |  |
|-----------------|--------|------------|----|-----|-----|------------|-------------|-----------|-------|--|--|
|                 |        | Millimeter |    |     |     | Horizontal | Vertical    | Shear     | (Ton) |  |  |
| Straight<br>(S) | CAS 01 | 25         | 25 | 83  | 70  | 50         | 25          | Excellent | 4     |  |  |
|                 | CAS 02 | 51         | 25 | 133 | 83  | 50         | 25          | Excellent | 3     |  |  |
|                 | CAS 03 | 76         | 25 | 181 | 95  | 50         | 25          | Excellent | 2     |  |  |
|                 | CAS 04 | 102        | 25 | 232 | 108 | 50         | 25          | Excellent | 1     |  |  |
|                 | CAS 06 | 152        | 25 | 333 | 133 | 50         | 25          | Excellent | 1     |  |  |
| Corner<br>(C)   | CAC 01 | 25         | 25 | 54  | 70  | 25         | 12.5        | Excellent | 4     |  |  |
|                 | CAC 02 | 51         | 25 | 92  | 83  | 25         | 12.5        | Excellent | 3     |  |  |
|                 | CAC 03 | 76         | 25 | 127 | 95  | 25         | 12.5        | Excellent | 2     |  |  |
|                 | CAC 04 | 102        | 25 | 168 | 108 | 25         | 12.5        | Excellent | 1     |  |  |
|                 | CAC 06 | 152        | 25 | 241 | 133 | 25         | 12.5        | Excellent | 1     |  |  |

## Key to System Features (Corner Application)

- Continuous Aluminum Glide Half plate Grade 6063-T6
- Continuous Aluminum Recessed Frame Grade 6063-T6
- 3. Extruded Elastomeric Membrane
- 4. Continuous Flexible Vinyl Gasket
- 5. Continuous Aluminum Slide-in Upstand
- Continuous Aluminum Flush Wall Frame Grade 6063-T6
- 7. Hex Head Concrete Screw (by others)
- 8. Flat Head Concrete Sleeve Anchor
- 9. Backfill (by others)