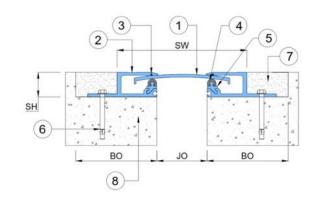

Table 1: System Details

| Application     | Code   | JO         | SH | SW  | ВО  | ± 1        | Movement (% | 6)        | Load  |  |  |
|-----------------|--------|------------|----|-----|-----|------------|-------------|-----------|-------|--|--|
|                 |        | Millimeter |    |     |     | Horizontal | Vertical    | Shear     | (Ton) |  |  |
| Straight<br>(S) | CAS 01 | 25         | 25 | 83  | 70  | 50         | 25          | Excellent | 4     |  |  |
|                 | CAS 02 | 51         | 25 | 133 | 83  | 50         | 25          | Excellent | 3     |  |  |
|                 | CAS 03 | 76         | 25 | 181 | 95  | 50         | 25          | Excellent | 2     |  |  |
|                 | CAS 04 | 102        | 25 | 232 | 108 | 50         | 25          | Excellent | 1     |  |  |
|                 | CAS 06 | 152        | 25 | 333 | 133 | 50         | 25          | Excellent | 1     |  |  |
| Corner<br>(C)   | CAC 01 | 25         | 25 | 54  | 70  | 25         | 12.5        | Excellent | 4     |  |  |
|                 | CAC 02 | 51         | 25 | 92  | 83  | 25         | 12.5        | Excellent | 3     |  |  |
|                 | CAC 03 | 76         | 25 | 127 | 95  | 25         | 12.5        | Excellent | 2     |  |  |
|                 | CAC 04 | 102        | 25 | 168 | 108 | 25         | 12.5        | Excellent | 1     |  |  |
|                 | CAC 06 | 152        | 25 | 241 | 133 | 25         | 12.5        | Excellent | 1     |  |  |

## Key to System Features (Straight Application)

- Continuous Aluminum Glide plate Grade 6063-T6
- Continuous Aluminum Recessed Frame Grade 6063-T6
- 3. Extruded Elastomeric Membrane
- 4. Continuous Flexible Vinyl Gasket
- 5. Continuous Aluminum Slide-in Upstand
- 6. Hex Head Concrete Screw (by others)
- 7. Backfill (by others)