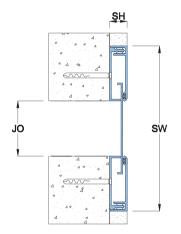

#### **Details**

Usage : Wall/Ceiling

Joint width : 1"- 6"

Optional : Vapor/Fire Barrier

Wider Joint Cover available at request

| Application     | Code   | JO         | SH | SW  | ± Movement (%) |          |           | Load  |
|-----------------|--------|------------|----|-----|----------------|----------|-----------|-------|
|                 |        | Millimeter |    |     | Horizontal     | Vertical | Shear     | (Ton) |
| Straight<br>(S) | CBS 01 | 25         | 16 | 127 | 50             | 25       | Excellent | *     |
|                 | CBS 02 | 51         | 16 | 152 | 50             | 25       | Excellent | *     |
|                 | CBS 03 | 76         | 16 | 229 | 50             | 25       | Excellent | *     |
|                 | CBS 04 | 102        | 16 | 254 | 50             | 25       | Excellent | *     |
|                 | CBS 06 | 152        | 16 | 357 | 50             | 25       | Excellent | *     |
| Corner<br>(C)   | CBC 01 | 25         | 16 | 60  | 25             | 25       | Excellent | *     |
|                 | CBC 02 | 51         | 16 | 86  | 25             | 25       | Excellent | *     |
|                 | CBC 03 | 76         | 16 | 137 | 25             | 25       | Excellent | *     |
|                 | CBC 04 | 102        | 16 | 162 | 25             | 25       | Excellent | *     |
|                 | CBC 06 | 152        | 16 | 238 | 25             | 25       | Excellent | *     |