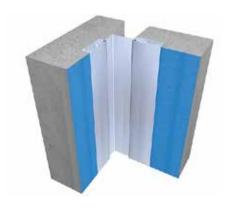

# 'CB' Series - Wall & Ceiling Systems

### **Features**

- System designed to be installed in recessed wall
- For excellent result, choose to powder coat the system to match neighboring wall finish
- System allows full seismic movements
- System allows excellent shear movements
- Extremely popular with architects and interior designers due to its quality to seamlessly blend with neighboring finishes
- Vapor and Fire Barriers are optionally available

## **Straight Application CBS**















#### **Corner Application CBC**











Anodized Finishes:









#### **Details**

Usage : Wall/Ceiling

Joint width : 1"- 6"

Optional : Vapor/Fire Barrier

Wider Joint Cover available at request

| Application     | Code   | JO         | SH | SW  | ± Movement (%) |          |           | Load  |
|-----------------|--------|------------|----|-----|----------------|----------|-----------|-------|
|                 |        | Millimeter |    |     | Horizontal     | Vertical | Shear     | (Ton) |
| Straight<br>(S) | CBS 01 | 25         | 16 | 127 | 50             | 25       | Excellent | *     |
|                 | CBS 02 | 51         | 16 | 152 | 50             | 25       | Excellent | *     |
|                 | CBS 03 | 76         | 16 | 229 | 50             | 25       | Excellent | *     |
|                 | CBS