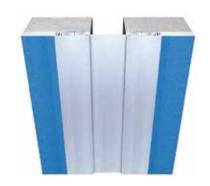

# 'CB' Series - Wall & Ceiling Systems

### **Features**

- System designed to be installed in recessed wall
- For excellent result, choose to powder coat the system to match neighboring wall finish
- System allows full seismic movements
- System allows excellent shear movements
- Extremely popular with architects and interior designers due to its quality to seamlessly blend with neighboring finishes
- Vapor and Fire Barriers are optionally available

## **Straight Application CBS**















#### **Corner Application CBC**











Anodized Finishes:









#### **Details**

Usage : Wall/Ceiling

Joint width : 1"- 6"

Optional : Vapor/Fire Barrier

Wider Joint Cover available at request

| Application     | Code   | JO         | SH | SW  | ± Movement (%) |          |           | Load  |
|-----------------|--------|------------|----|-----|----------------|----------|-----------|-------|
|                 |        | Millimeter |    |     | Horizontal     | Vertical | Shear     | (Ton) |
| Straight<br>(S) | CBS 01 | 25         | 16 | 127 | 50             | 25       | Excellent | *     |
|                 | CBS 02 | 51         | 16 | 152 | 50             | 25       | Excellent | *     |
|                 | CBS 03 | 76         | 16 | 229 | 50             | 25       | Excellen