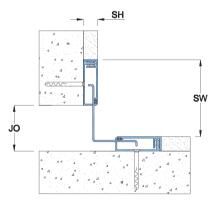

#### **Details**

Usage : Wall/Ceiling

Joint width : 1"- 6"

Optional : Vapor/Fire Barrier

Wider Joint Cover available at request

| Application     | Code   | JO         | SH | SW  | ± Movement (%) |          |           | Load  |
|-----------------|--------|------------|----|-----|----------------|----------|-----------|-------|
|                 |        | Millimeter |    |     | Horizontal     | Vertical | Shear     | (Ton) |
| Straight<br>(S) | CBS 01 | 25         | 16 | 127 | 50             | 25       | Excellent | *     |
|                 | CBS 02 | 51         | 16 | 152 | 50             | 25       | Excellent | *     |
|                 | CBS 03 | 76         | 16 | 229 | 50             | 25       | Excellent | *     |
|                 | CBS 04 | 102        | 16 | 254 | 50             | 25       | Excellent | *     |
|                 | CBS 06 | 152        | 16 | 357 | 50             | 25       | Excellent | *     |
| Corner<br>(C)   | CBC 01 | 25         | 16 | 60  | 25             | 25       | Excellent | *     |
|                 | CBC 02 | 51         | 16 | 86  | 25             | 25       | Excellent | *     |
|                 | CBC 03 | 76         | 16 | 137 | 25             | 25       | Excellent | *     |
|                 | CBC 04 | 102        | 16 | 162 | 25             | 25       | Excellent | *     |
|                 | CBC 06 | 152        | 16 | 238 | 25             | 25       | Excellent | *     |