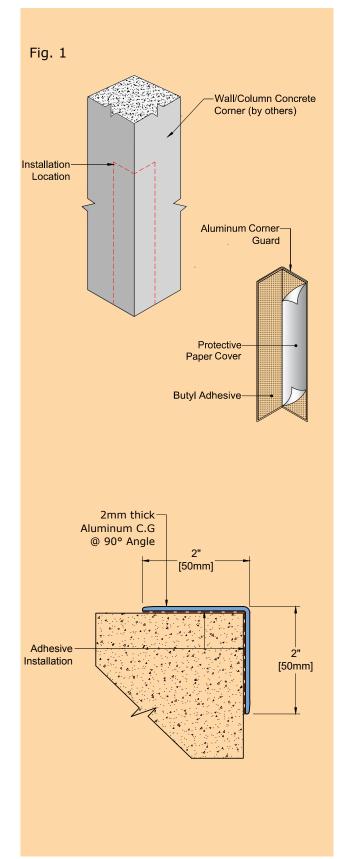

## Installation:

3. **Adhesive Installation** - Remove the protective cover from the adhesive strips placed on the back of each wing of the corner guard. Position the corner guard against the installation location and apply pressure until the adhesive is properly grips the wall (*see figure 1*).