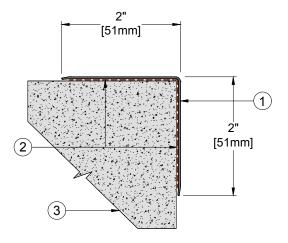

## **System Details:**

1. Stainless Steel (Grade 304 or 316) - 0.05" (1.2mm) thick

2. Self-Tapping Screws or Gripfill Adhesive (by others)

3. Wall/Column Concrete Corner (by others)

## **Product Description:**

- ➤ 90° angle installation with uniform 2″ (51mm) wings
- > Fast installation, does not require any site preparation
- Meets immediate needs with availability through our FAST SHIP program