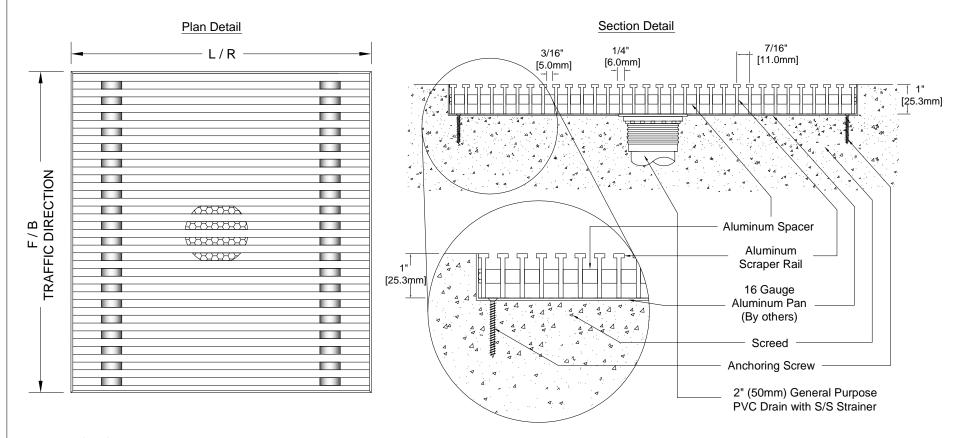

## LEVEL BASE FRAME WITH DRAIN AND PAN INSTALLATION

### **DETAIL NOTES:**

- 1 Mat Scrapers must run perpendicular to traffic direction.
- 2 Scrapers available in Alum.
- 3 Mat-Well frames available upon request.
- 4 Installation to be completed in accordance with manufacturer's specifications.
- 5 All Dimensions are considered true and reflect manufacturer's specifications.
- 6 Do not scale drawing.

- 7 Maximum single grid size not to exceed 4-1/6'(1270mm)left to right X 4-1/6'(1270mm)front to back
- 8 Weight 53 lbs per Square Meter.
- 9 Max static load 2800 lbs per sq.in.
- 10 Dynamic load 2800 lbs [two wheels of 2"(50.8mm)]
- 11 All surfaces in contact with masonry are to receive a coat of Zinc Chromate Premier.

| PROJECT:         |                | DRAWN BY : SJ | prospec                                                 |
|------------------|----------------|---------------|---------------------------------------------------------|
| CONSULTANT:      | MATTING CODE : | CHECKED BY :  | SPECIALTIES                                             |
| INTERIOR DESIGN: | OFFER NO:      | SCALE : NTS   | 3601 HIGHWAY 7, SUITE 400<br>MARKHAM ON L3R 0M3, CANADA |