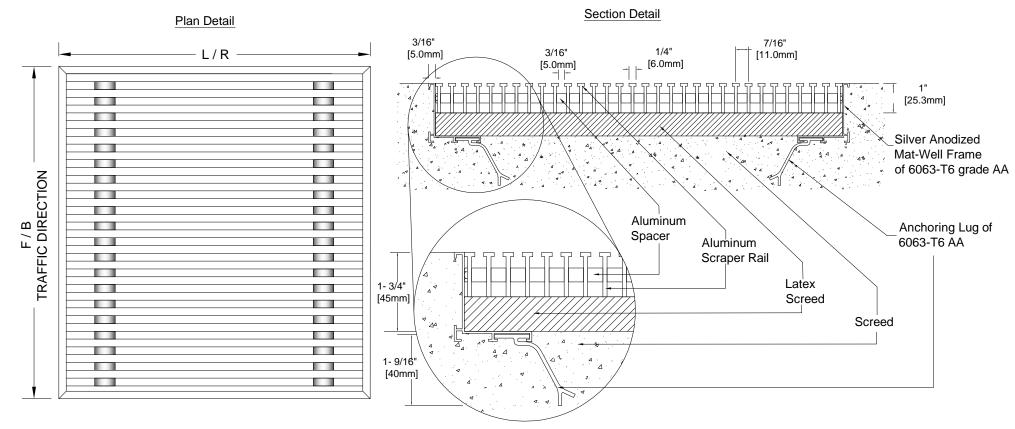

# LEVEL BASE FRAME INSTALLATION

### **DETAIL NOTES:**

- $\ensuremath{\text{1}}$  Mat Scrapers must run perpendicular to traffic direction.
- 2 Scrapers available in Alum.
- 3 Mat-Well frames available upon request.
- 4 Installation to be completed in accordance with manufacturer's specifications.
- 5 All Dimensions are considered true and reflect manufacturer's specifications.
- 6 Do not scale drawing.

- 7 Maximum single grid size not to exceed 4-1/6'(1270mm)left to right X 4-1/6'(1270mm)front to back
- 8 Weight 53 lbs per Square Meter.
- 9 Max static load 2800 lbs per sq.in.
- 10 Dynamic load 2800 lbs [two wheels of 2"(50.8mm)]
- 11 All surfaces in contact with masonry are to receive a coat of Zinc Chromate Premier.

| PROJECT:         |                | DRAWN BY : SJ | p PROSPEC                                               |
|------------------|----------------|---------------|---------------------------------------------------------|
| CONSULTANT:      | MATTING CODE : | CHECKED BY :  | SPECIALTIES                                             |
| INTERIOR DESIGN: | OFFER NO:      | SCALE : NTS   | 3601 HIGHWAY 7, SUITE 400<br>MARKHAM ON L3R 0M3, CANADA |