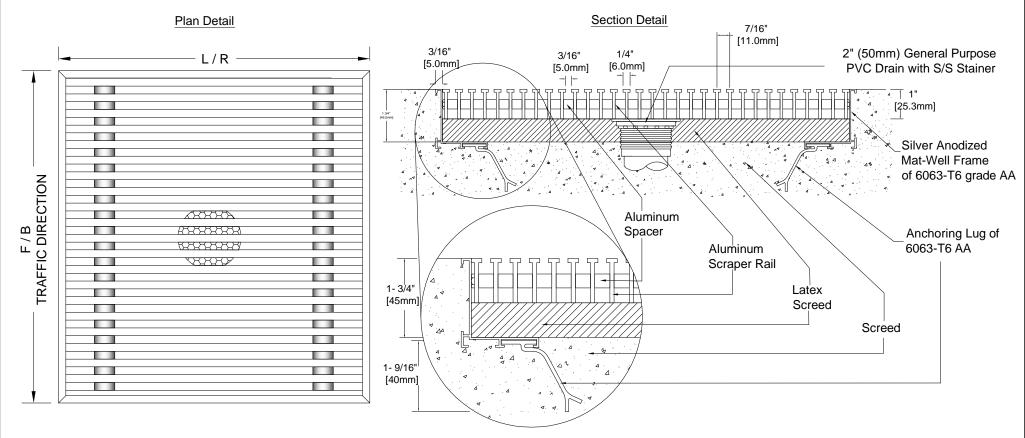

# LEVEL BASE FRAME WITH DRAIN INSTALLATION

### **DETAIL NOTES:**

- 1 Mat Scrapers must run perpendicular to traffic direction.
- 2 Scrapers available in Alum.
- 3 Mat-Well frames available upon request.
- 4 Installation to be completed in accordance with manufacturer's specifications.
- 5 All Dimensions are considered true and reflect manufacturer's specifications.
- 6 Do not scale drawing.

- 7 Maximum single grid size not to exceed 4-1/6'(1270mm)left to right X 4-1/6'(1270mm)front to back
- 8 Weight 53 lbs per Square Meter.
- 9 Max static load 2800 lbs per sq.in.
- 10 Dynamic load 2800 lbs [two wheels of 2"(50.8mm)]
- 11 All surfaces in contact with masonry are to receive a coat of Zinc Chromate Premier.

| PROJECT:         |                | DRAWN BY : SJ | p PROSPEC                                               |
|------------------|----------------|---------------|---------------------------------------------------------|
| CONSULTANT:      | MATTING CODE : | CHECKED BY :  | SPECIALTIES                                             |
| INTERIOR DESIGN: | OFFER NO:      | SCALE : NTS   | 3601 HIGHWAY 7, SUITE 400<br>MARKHAM ON L3R 0M3, CANADA |