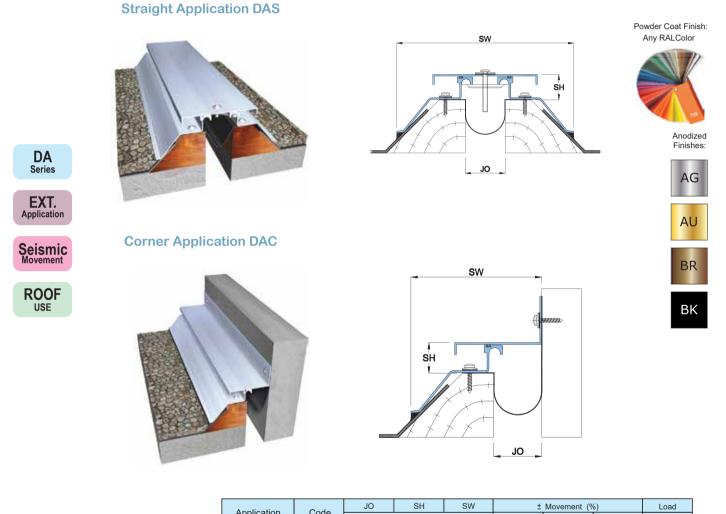

## 'DA' Series - Roof Systems

## **Features**

- System designed for surface mount installation
- All aluminium system recommended for harsh weather conditions
- Steel central flanges allows swift shift between positive and negative movements
- Extra-large sizes available
- System is suitable for full seismic movements
- Suitable for external applications
- Vapor Barrier is standard with this system
- Stainless Steel cover plate optionally available

|                                        | Application     | Code   | Millimeter |    |     | Horizontal | Vertical | Shear     | (Ton) |
|----------------------------------------|-----------------|--------|------------|----|-----|------------|----------|-----------|-------|
|                                        |                 | DAS 02 | 51         | 33 | 226 | 50         | 50       | Excellent | *     |
| Details<br>Usage : Roof                | Straight<br>(S) | DAS 03 | 76         | 33 | 251 | 50         | 50       | Excellent | *     |
|                                        |                 | DAS 04 | 102        | 33 | 277 | 50         | 50       | Excellent | *     |
|                                        |                 | DAS 06 | 152        | 33 | 327 | 50         | 50       | Excellent | *     |
|                                        |                 | DAS 08 | 203        | 33 | 378 | 50         | 50       | Excellent | *     |
|                                        |                 | DAS 12 | 305        | 33 | 400 | 50         | 50       | Excellent | *     |
| Joint width : 2"-12"                   |                 | DAC 02 | 51         | 33 | 140 | 50         | 50       | Excellent | *     |
|                                        |                 | DAC 03 | 76         | 33 | 165 | 50         | 50       | Excellent | *     |
| Optional : Fire Barrier                | Corner          | DAC 04 | 102        | 33 | 200 | 50         | 50       | Excellent | *     |
| ·                                      | (C)             | DAC 06 | 152        | 33 | 250 | 50         | 50       | Excellent | *     |
| Wider Joint Cover available at request |                 | DAC 08 | 203        | 33 | 300 | 50         | 50       | Excellent | *     |
|                                        |                 | DAC 12 | 305        | 33 | 400 | 50         | 50       | Excellent | *     |