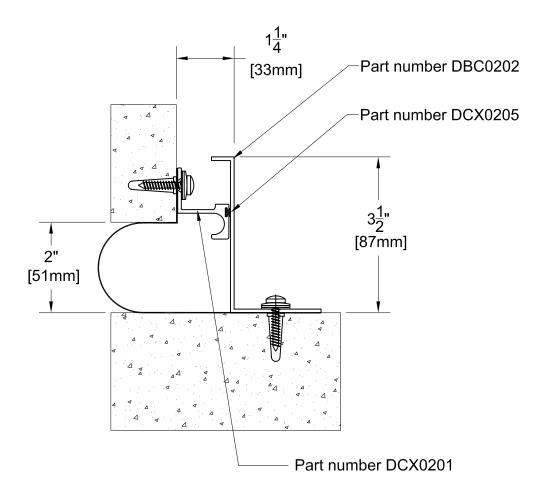

# **DBC02 SYSTEM**

| TECHNICAL DATA          | IMPERIAL<br>(inc) | METRIC<br>(mm) |
|-------------------------|-------------------|----------------|
| Joint Width             | 2"                | 51             |
| Movement ± (Horizontal) | 1"                | 25             |
| Movement ± (Vertical)   | 1"                | 25             |
|                         |                   |                |

| Date: Feb., 2013 |            |  | Scale: NTS |  |
|------------------|------------|--|------------|--|
| Rev:             | Drawn by : |  | NP         |  |

**APPLICATION**: Expansion Joint Cover for Wall Corner / Wall to Ceiling

### PROSPEC SPECIALTIES INC.

3601 HIGHWAY 7, SUITE 400 MARKHAM ON L3R 0M3, CANADA.

TEL: (888) - 749 - 8456, FAX: (888) - 749 - 8455

Email: info@prospecspecialties.com Web: prospecspecialties.com

[51mm]

| TECHNICAL DATA          | IMPERIAL<br>(inc) | METRIC<br>(mm) |
|-------------------------|-------------------|----------------|
| Joint Width             | 3"                | 76             |
| Movement ± (Horizontal) | 1-1/2"            | 38             |
| Movement ± (Vertical)   | 1-1/2"            | 38             |
|                         |                   |                |