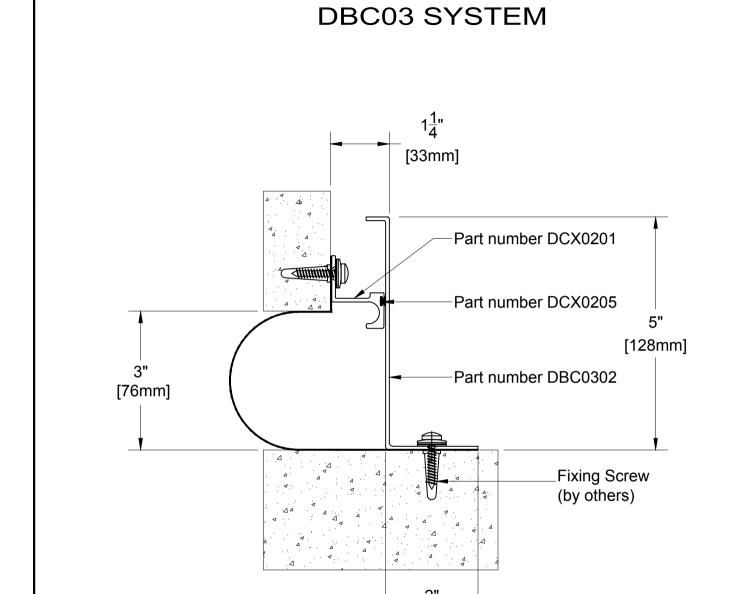

### PROSPEC SPECIALTIES INC.

3601 HIGHWAY 7, SUITE 400 MARKHAM ON L3R 0M3, CANADA.

TEL: (888) - 749 - 8456, FAX: (888) - 749 - 8455

Email: info@prospecspecialties.com Web: prospecspecialties.com

[51mm]

| TECHNICAL DATA          | IMPERIAL<br>(inc) | METRIC<br>(mm) |
|-------------------------|-------------------|----------------|
| Joint Width             | 3"                | 76             |
| Movement ± (Horizontal) | 1-1/2"            | 38             |
| Movement ± (Vertical)   | 1-1/2"            | 38             |
|                         |                   |                |

| Date: Feb., 20 | 13    | Scale: NTS |
|----------------|-------|------------|
| Rev:           | Drawn | by: NP     |

**APPLICATION**: Expansion Joint Cover for Wall Corner / Wall to Ceiling

## PROSPEC SPECIALTIES INC.

3601 HIGHWAY 7, SUITE 400 MARKHAM ON L3R 0M3, CANADA.

TEL: (888) - 749 - 8456, FAX: (888) - 749 - 8455

Email: info@prospecspecialties.com Web: prospecspecialties.com

| TECHNICAL DATA          | IMPERIAL<br>(inc) | METRIC<br>(mm) |
|-------------------------|-------------------|----------------|
| Joint Width             | 4"                | 102            |
| Movement ± (Horizontal) | 2"                | 51             |
| Movement ± (Vertical)   | 2"                | 51             |
|                         |                   |                |