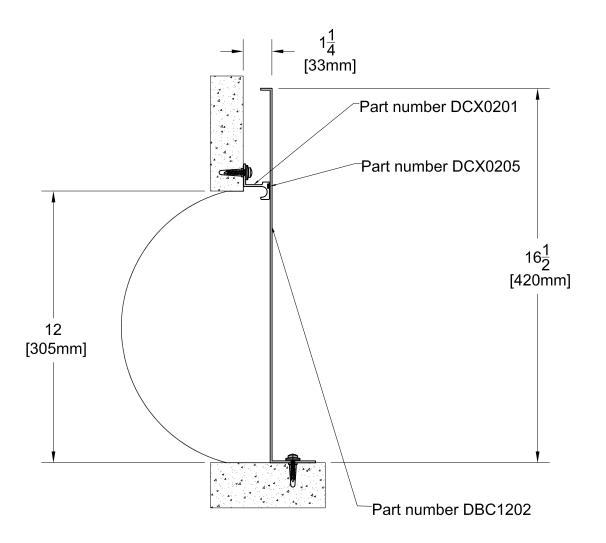

### PROSPEC SPECIALTIES INC.

3601 HIGHWAY 7, SUITE 400 MARKHAM ON L3R 0M3, CANADA.

TEL: (888) - 749 - 8456, FAX: (888) - 749 - 8455

Email: info@prospecspecialties.com Web: prospecspecialties.com

| TECHNICAL DATA          | IMPERIAL<br>(inc) | METRIC<br>(mm) |
|-------------------------|-------------------|----------------|
| Joint Width             | 12"               | 305            |
| Movement ± (Horizontal) | 6"                | 152            |
| Movement ± (Vertical)   | 6"                | 152            |
|                         |                   |                |

| Date: Feb., 2013 |       | Scale: NTS |
|------------------|-------|------------|
| Rev:             | Drawn | by: NP     |

**APPLICATION**: Expansion Joint Cover for Wall Corner / Wall to Ceiling

### PROSPEC SPECIALTIES INC.

3601 HIGHWAY 7, SUITE 400 MARKHAM ON L3R 0M3, CANADA.

TEL: (888) - 749 - 8456, FAX: (888) - 749 - 8455

Email: info@prospecspecialties.com Web: prospecspecialties.com