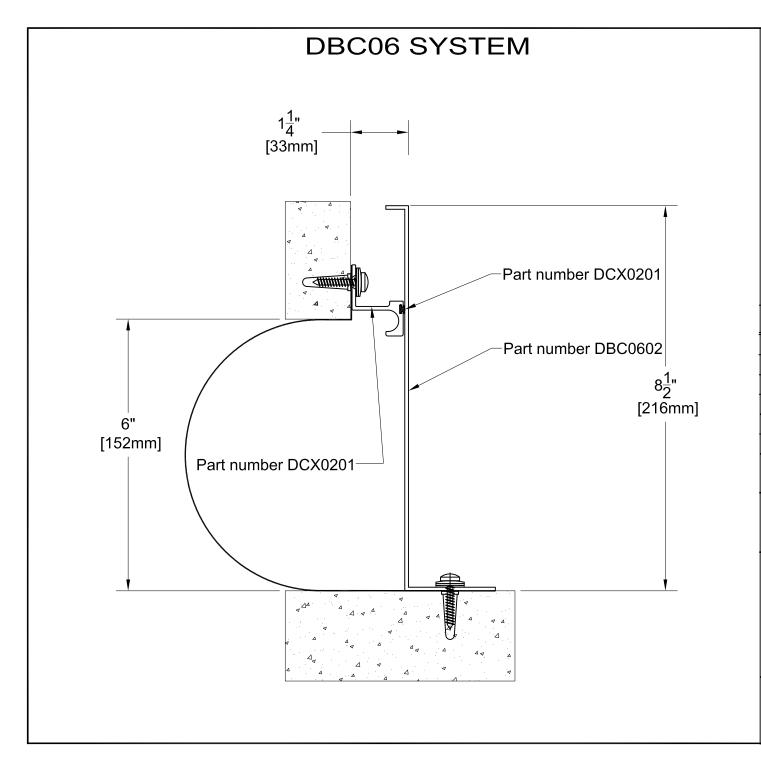

### PROSPEC SPECIALTIES INC.

3601 HIGHWAY 7, SUITE 400 MARKHAM ON L3R 0M3, CANADA.

TEL: (888) - 749 - 8456, FAX: (888) - 749 - 8455

Email: info@prospecspecialties.com
Web: prospecspecialties.com

| TECHNICAL DATA          | IMPERIAL<br>(inc) | METRIC<br>(mm) |
|-------------------------|-------------------|----------------|
| Joint Width             | 6"                | 152            |
| Movement ± (Horizontal) | 3"                | 76             |
| Movement ± (Vertical)   | 3"                | 76             |
|                         |                   |                |

| Date: Feb., 2013 |            |  | Scale: | NTS |
|------------------|------------|--|--------|-----|
| Rev:             | Drawn by : |  | NP     |     |

**APPLICATION**: Expansion Joint Cover for Wall Corner / Wall to Ceiling

### PROSPEC SPECIALTIES INC.

3601 HIGHWAY 7, SUITE 400 MARKHAM ON L3R 0M3, CANADA.

TEL: (888) - 749 - 8456, FAX: (888) - 749 - 8455

Email: info@prospecspecialties.com Web: prospecspecialties.com

| TECHNICAL DATA          | IMPERIAL<br>(inc) | METRIC<br>(mm) |
|-------------------------|-------------------|----------------|
| Joint Width             | 12"               | 305            |
| Movement ± (Horizontal) | 6"                | 152            |
| Movement ± (Vertical)   | 6"                | 152            |
|                         |                   |                |