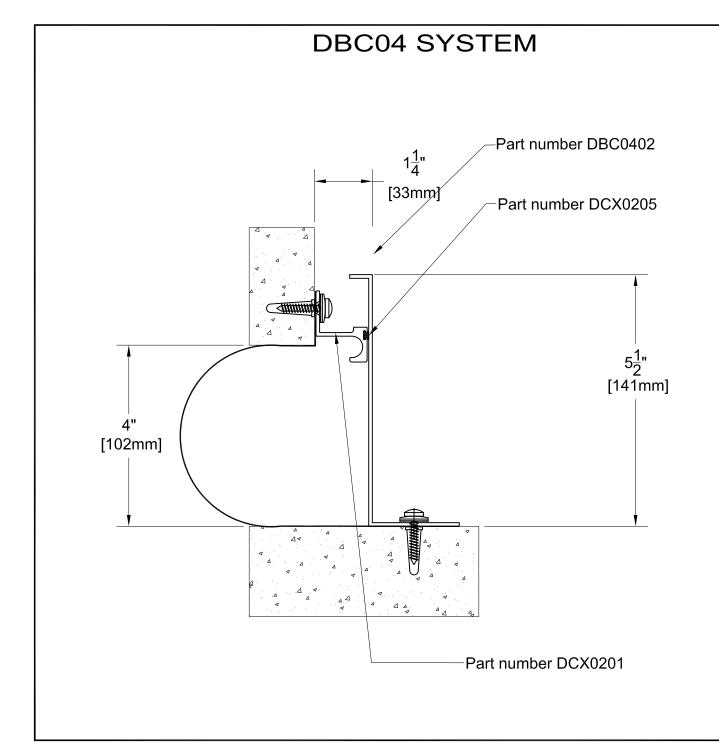

## PROSPEC SPECIALTIES INC.

3601 HIGHWAY 7, SUITE 400 MARKHAM ON L3R 0M3, CANADA.

TEL: (888) - 749 - 8456, FAX: (888) - 749 - 8455

Email: info@prospecspecialties.com Web: prospecspecialties.com

| TECHNICAL DATA          | IMPERIAL<br>(inc) | METRIC<br>(mm) |
|-------------------------|-------------------|----------------|
| Joint Width             | 4"                | 102            |
| Movement ± (Horizontal) | 2"                | 51             |
| Movement ± (Vertical)   | 2"                | 51             |
|                         |                   |                |

| Date: Feb., 20 | 13         | Scale: NTS |  |
|----------------|------------|------------|--|
| Rev:           | Drawn by : | NP         |  |

**APPLICATION**: Expansion Joint Cover for Wall Corner / Wall to Ceiling

### PROSPEC SPECIALTIES INC.

3601 HIGHWAY 7, SUITE 400 MARKHAM ON L3R 0M3, CANADA.

TEL: (888) - 749 - 8456, FAX: (888) - 749 - 8455

Email: info@prospecspecialties.com
Web: prospecspecialties.com

| TECHNICAL DATA          | IMPERIAL<br>(inc) | METRIC<br>(mm) |
|-------------------------|-------------------|----------------|
| Joint Width             | 6"                | 152            |
| Movement ± (Horizontal) | 3"                | 76             |
| Movement ± (Vertical)   | 3"                | 76             |
|                         |                   |                |