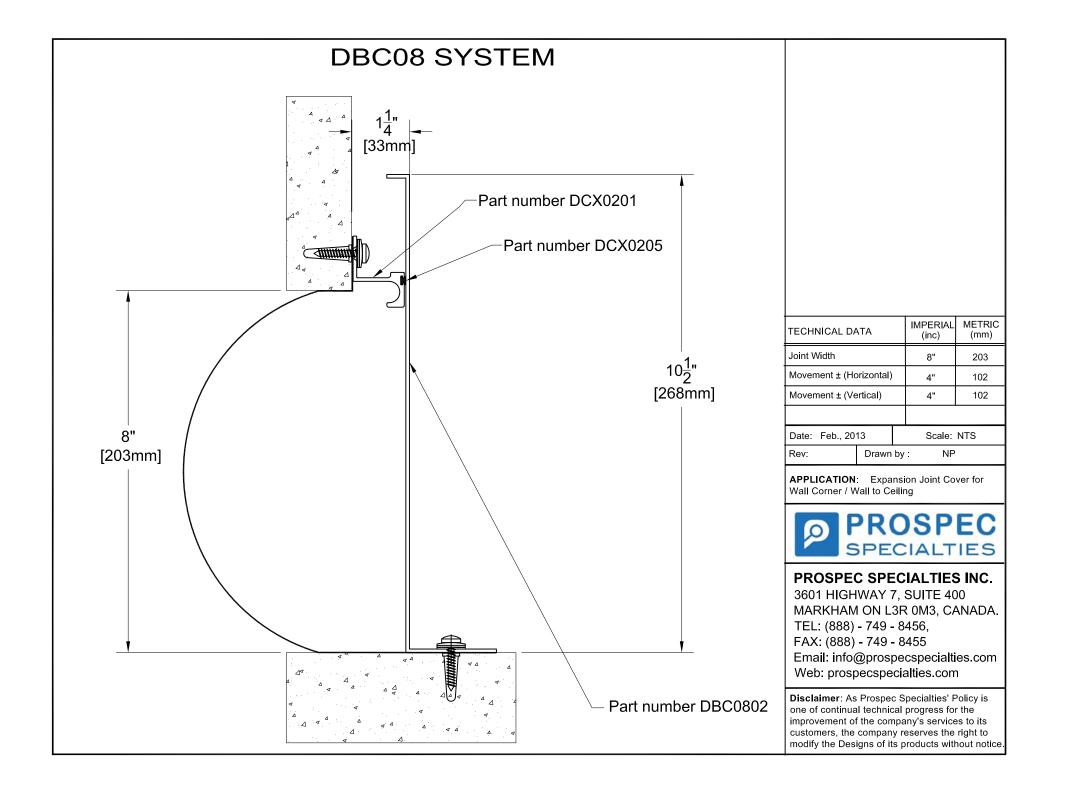

### PROSPEC SPECIALTIES INC.

3601 HIGHWAY 7, SUITE 400 MARKHAM ON L3R 0M3, CANADA.

TEL: (888) - 749 - 8456, FAX: (888) - 749 - 8455

Email: info@prospecspecialties.com
Web: prospecspecialties.com

| TECHNICAL DATA          | IMPERIAL<br>(inc) | METRIC<br>(mm) |
|-------------------------|-------------------|----------------|
| Joint Width             | 6"                | 152            |
| Movement ± (Horizontal) | 3"                | 76             |
| Movement ± (Vertical)   | 3"                | 76             |
|                         |                   |                |

| Date: Feb., 2013 |            |  | Scale: | NTS |
|------------------|------------|--|--------|-----|
| Rev:             | Drawn by : |  | NP     |     |

**APPLICATION**: Expansion Joint Cover for Wall Corner / Wall to Ceiling

### PROSPEC SPECIALTIES INC.

3601 HIGHWAY 7, SUITE 400 MARKHAM ON L3R 0M3, CANADA.

TEL: (888) - 749 - 8456, FAX: (888) - 749 - 8455

Email: info@prospecspecialties.com Web: prospecspecialties.com

| TECHNICAL DATA          | IMPERIAL<br>(inc) | METRIC<br>(mm) |
|-------------------------|-------------------|----------------|
| Joint Width             | 12"               | 305            |
| Movement ± (Horizontal) | 6"                | 152            |
| Movement ± (Vertical)   | 6"                | 152            |
|                         |                   |                |