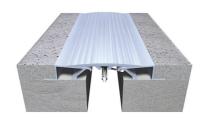

# 'DE' Series - Floor & Wall Systems

## **Features**

- System designed to be installed in recessed floor / wall
- Steel central flanges allows swift shift between positive and negative movements
- Specially designed spring assembly under the central plate provides silent passage to pedestrians and wheels
- No bump structure is ADA compliant
- System allows full seismic movements
- System allows excellent shear movements
- Load rated subject to joint opening
- Vapor and Fire Barriers are optionally available
- Carpet / PVC floor coverings when inserted under the central plate, provides exceptionally neat installation

## **Straight Application DES**











WALL



#### **Corner Application DEC**







#### **Details**

Usage : Floor/Wall

Joint width : 1"- 8"

Optional : Vapor/Fire Barrier

| Application     | Code   | JO         | SH | SW  | ± Movement (%) |          |           | Load  |
|-----------------|--------|------------|----|-----|----------------|----------|-----------|-------|
|                 |        | Millimeter |    |     | Horizontal     | Vertical | Shear     | (Ton) |
| Straight<br>(S) | DES 01 | 25         | 38 | 117 | 50             | 25       | Excellent | 9     |
|                 | DES 02 | 51         | 38 | 140 | 50             | 25       | Excellent | 9     |
|                 | DES 03 | 76         | 38 | 197 | 50             | 25       | Excellent | 9     |
|                 | DES 04 | 102        | 38 | 222 | 50