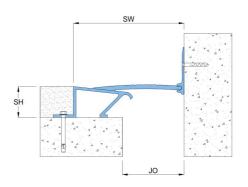

#### **Corner Application DEC**

#### **Details**

Usage : Floor/Wall

Joint width : 1"- 8"

Optional : Vapor/Fire Barrier

| Application     | Code   | JO         | SH | SW  | ± Movement (%) |          |           | Load  |
|-----------------|--------|------------|----|-----|----------------|----------|-----------|-------|
|                 |        | Millimeter |    |     | Horizontal     | Vertical | Shear     | (Ton) |
| Straight<br>(S) | DES 01 | 25         | 38 | 117 | 50             | 25       | Excellent | 9     |
|                 | DES 02 | 51         | 38 | 140 | 50             | 25       | Excellent | 9     |
|                 | DES 03 | 76         | 38 | 197 | 50             | 25       | Excellent | 9     |
|                 | DES 04 | 102        | 38 | 222 | 50             | 25       | Excellent | 9     |
|                 | DES 06 | 152        | 38 | 342 | 50             | 25       | Excellent | 6     |
|                 | DES 08 | 203        | 38 | 457 | 50             | 25       | Excellent | 6     |
| Corner<br>(C)   | DEC 01 | 25         | 38 | 70  | 25             | 25       | Excellent | 9     |
|                 | DEC 02 | 51         | 38 | 95  | 25             | 25       | Excellent | 9     |
|                 | DEC 03 | 76         | 38 | 137 | 25             | 25       | Excellent | 9     |
|                 | DEC 04 | 102        | 38 | 162 | 25             | 25       | Excellent | 9     |
|                 | DEC 06 | 152        | 38 | 248 | 25             | 25       | Excellent | 6     |
|                 | DEC 08 | 203        | 38 | 331 | 25             | 25       | Excellent | 6     |