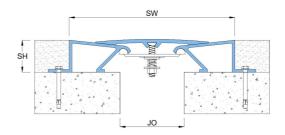

## **Straight Application DES**

WALL

#### **Details**

Usage : Floor/Wall

Joint width : 1"- 8"

Optional : Vapor/Fire Barrier

| Application     | Code   | JO         | SH | SW  | ± Movement (%) |          |           | Load  |
|-----------------|--------|------------|----|-----|----------------|----------|-----------|-------|
|                 |        | Millimeter |    |     | Horizontal     | Vertical | Shear     | (Ton) |
| Straight<br>(S) | DES 01 | 25         | 38 | 117 | 50             | 25       | Excellent | 9     |
|                 | DES 02 | 51         | 38 | 140 | 50             | 25       | Excellent | 9     |
|                 | DES 03 | 76         | 38 | 197 | 50             | 25       | Excellent | 9     |
|                 | DES 04 | 102        | 38 | 222 | 50             | 25       | Excellent | 9     |
|                 | DES 06 | 152        | 38 | 342 | 50             | 25       | Excellent | 6     |
|                 | DES 08 | 203        | 38 | 457 | 50             | 25       | Excellent | 6     |
| Corner<br>(C)   | DEC 01 | 25         | 38 | 70  | 25             | 25       | Excellent | 9     |
|                 | DEC 02 | 51         | 38 | 95  | 25             | 25       | Excellent | 9     |
|                 | DEC 03 | 76         | 38 | 137 | 25             | 25       | Excellent | 9     |
|                 | DEC 04 | 102        | 38 | 162 | 25             | 25       | Excellent | 9     |
|                 | DEC 06 | 152        | 38 | 248 | 25             | 25       | Excellent | 6     |
|                 | DEC 08 | 203        | 38 | 331 | 25             | 25       | Excellent | 6     |