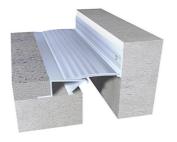

# 'DE' Series - Floor & Wall Systems

## **Features**

- System designed to be installed in recessed floor / wall
- Steel central flanges allows swift shift between positive and negative movements
- Specially designed spring assembly under the central plate provides silent passage to pedestrians and wheels
- No bump structure is ADA compliant
- System allows full seismic movements
- System allows excellent shear movements
- Load rated subject to joint opening
- Vapor and Fire Barriers are optionally available
- Carpet / PVC floor coverings when inserted under the central plate, provides exceptionally neat installation

## **Straight Application DES**











WALL



#### **Corner Application DEC**







#### **Details**

Usage : Floor/Wall

Joint width : 1"- 8"

Optional : Vapor/Fire Barrier

| Application     | Code   | JO         | SH | SW  | ± Movement (%) |          |           | Load  |
|-----------------|--------|------------|----|-----|----------------|----------|-----------|-------|
|                 |        | Millimeter |    |     | Horizontal     | Vertical | Shear     | (Ton) |
| Straight<br>(S) | DES 01 | 25         | 38 | 117 | 50             | 25       | Excellent | 9     |
|                 | DES 02 | 51         | 38 | 140 | 50             | 25       | Excellent | 9     |
|                 | DES 03 | 76         | 38 | 197 | 50             | 25       | Excellent | 9     |
|                 | DES 04 | 102        | 38 | 222 | 50             | 25       | Excellent | 9