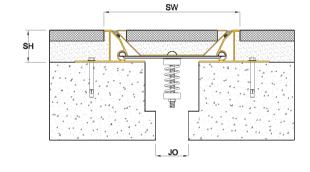

# **Details**

Usage : Internal Floor

Joint width : 2"- 8"

Optional : Vapor/Fire Barrier

| Application     | Code   | JO         | SH | SW  | ± Movement (%) |          |           | Load  |
|-----------------|--------|------------|----|-----|----------------|----------|-----------|-------|
|                 |        | Millimeter |    |     | Horizontal     | Vertical | Shear     | (Ton) |
| Straight<br>(S) | EBS 02 | 51         | 50 | 206 | 100            | 12.5     | Excellent | 3     |
|                 | EBS 03 | 76         | 50 | 231 | 100            | 12.5     | Excellent | 2     |
|                 | EBS 04 | 102        | 50 | 257 | 100            | 12.5     | Excellent | 1     |
|                 | EBS 06 | 152        | 50 | 308 | 100            | 12.5     | Excellent | 1     |
|                 | EBS 08 | 203        | 50 | 359 | 100            | 12.5     | Excellent | 1     |
| Corner<br>(C)   | EBC 02 | 51         | 50 | 206 | 100            | 12.5     | Excellent | 3     |
|                 | EBC 03 | 76         | 50 | 231 | 100            | 12.5     | Excellent | 2     |
|                 | EBC 04 | 102        | 50 | 257 | 100            | 12.5     | Excellent | 1     |
|                 | EBC 06 | 152        | 50 | 308 | 100            | 12.5     | Excellent | 1     |
|                 | EBC 08 | 203        | 50 | 359 | 100            | 12.5     | Excellent | 1     |