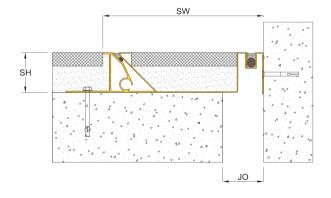

# **Details**

Usage : Internal Floor

Joint width : 2"- 8"

Optional : Vapor/Fire Barrier

| Application     | Code   | JO         | SH | SW  | ± Movement (%) |          |           | Load  |
|-----------------|--------|------------|----|-----|----------------|----------|-----------|-------|
|                 |        | Millimeter |    |     | Horizontal     | Vertical | Shear     | (Ton) |
| Straight<br>(S) | EBS 02 | 51         | 50 | 206 | 100            | 12.5     | Excellent | 3     |
|                 | EBS 03 | 76         | 50 | 231 | 100            | 12.5     | Excellent | 2     |
|                 | EBS 04 | 102        | 50 | 257 | 100            | 12.5     | Excellent | 1     |
|                 | EBS 06 | 152        | 50 | 308 | 100            | 12.5     | Excellent | 1     |
|                 | EBS 08 | 203        | 50 | 359 | 100            | 12.5     | Excellent | 1     |
| Corner<br>(C)   | EBC 02 | 51         | 50 | 206 | 100            | 12.5     | Excellent | 3     |
|                 | EBC 03 | 76         | 50 | 231 | 100            | 12.5     | Excellent | 2     |
|                 | EBC 04 | 102        | 50 | 257 | 100            | 12.5     | Excellent | 1     |
|                 | EBC 06 | 152        | 50 | 308 | 100            | 12.5     | Excellent | 1     |
|                 | EBC 08 | 203        | 50 | 359 | 100            | 12.5     | Excellent | 1     |