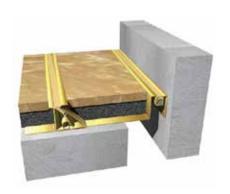

### **Corner Application EBC**

### **Features**

- System designed to be installed in recessed floor
- Available in Brass
- Steel central flange allows swift shift between positive and negative movements
- Negligible sight line makes system popular
- Seismic Pan System for accommodating various floor finishes
- Specially designed spring assembly under pan provides swift correction after seismic movement and silent passage to pedestrians and wheels
- System allows full seismic movements
- System allows excellent shear movement
- Load rated subject to joint opening
- ADA compliant
- Vapor and Fire Barriers are optionally available