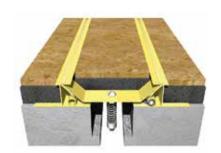

## **Straight Application EBS**

### **Features**

- System designed to be installed in recessed floor
- Available in Brass
- Steel central flange allows swift shift between positive and negative movements
- Negligible sight line makes system popular
- Seismic Pan System for accommodating various floor finishes
- Specially designed spring assembly under pan provides swift correction after seismic movement and silent passage to pedestrians and wheels
- System allows full seismic movements
- System allows excellent shear movement
- Load rated subject to joint opening
- ADA compliant
- Vapor and Fire Barriers are optionally available