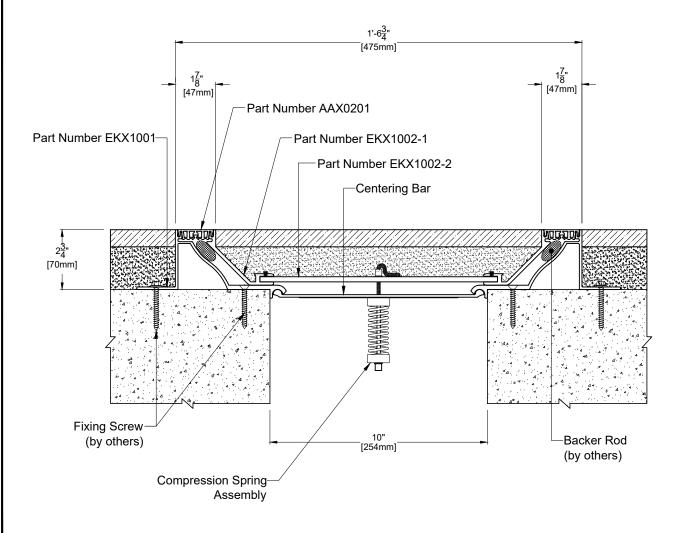

| TECHNICAL DATA          |       |            | IMPERIAL<br>(in) | METRIC<br>(mm) |
|-------------------------|-------|------------|------------------|----------------|
| Joint Width             |       |            | 10"              | 254            |
| Movement ± (Horizontal) |       |            | 10"              | 254            |
| Movement ± (Vertical)   |       |            | 2-1/2"           | 64             |
| Load                    |       |            | 1 Ton            |                |
| Date:                   |       |            | Scale:           | NTS            |
| Rev:                    | Drawn | Drawn by : |                  |                |

## APPLICATION:

Expansion Joint Cover for Floor to Floor Condition