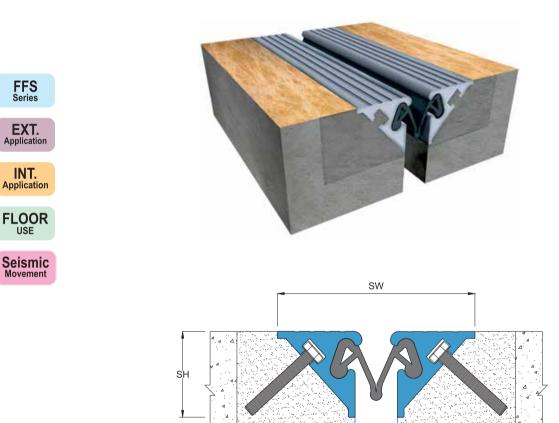

## **Straight Applications FFS**

## **Details**

| Usage       | : Road & Bridges | Application  | Code   | JO         | SH | SW  | ±          | Movement (% | 6)        | Load            |  |
|-------------|------------------|--------------|--------|------------|----|-----|------------|-------------|-----------|-----------------|--|
|             |                  |              |        | Millimeter |    |     | Horizontal | Vertical    | Shear     | (Ton)           |  |
| Joint width | : 01" - 02"      | Straight (S) | FFS 01 | 25         | 50 | 117 | 50         | 50          | Excellent | Heavy Vehicular |  |
|             |                  |              | FFS 02 | 51         | 50 | 142 | 50         | 50          | Excellent | Heavy Vehicular |  |