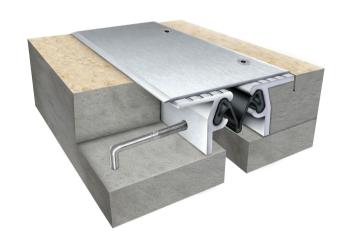

## **Features**

- System designed to be installed in recessed floor
- Available in 304 or 316 grade, Stainless Steel
- Compression seal convenient, durable, waterproof expansion joint
- System allows full seismic movements
- Load rated for heavy vehicular traffic
- Fire Barriers is optionally available

## **Straight Application FUS**

## **Details**

| Usage       | : Floor        |  |  |
|-------------|----------------|--|--|
| Joint width | : 1"- 4"       |  |  |
| Optional    | : Fire Barrier |  |  |

| Application | Code   | JO  | SH         | SW  | ± Movement (%) |          |           | Load      |
|-------------|--------|-----|------------|-----|----------------|----------|-----------|-----------|
|             |        |     | Millimeter |     | Horizontal     | Vertical | Shear     |           |
|             | FUS 01 | 25  | 85         | 175 | 50             | *        | Excellent | Vehicular |
| Straight    | FUS 02 | 51  | 85         | 200 | 50             | *        | Excellent | Vehicular |
| (S)         | FUS 03 | 76  | 85         | 225 | 50             | *        | Excellent | Vehicular |
|             | FUS 04 | 102 | 85         | 250 | 50             | *        | Excellent | Vehicular |