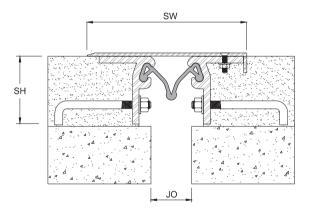

## **Details**

| Usage       | : Floor        |  |  |
|-------------|----------------|--|--|
| Joint width | : 1"- 4"       |  |  |
| Optional    | : Fire Barrier |  |  |

| Application | Code   | JO  | SH         | SW  | ± Movement (%) |          |           | Load      |
|-------------|--------|-----|------------|-----|----------------|----------|-----------|-----------|
|             |        |     | Millimeter |     | Horizontal     | Vertical | Shear     |           |
|             | FUS 01 | 25  | 85         | 175 | 50             | *        | Excellent | Vehicular |
| Straight    | FUS 02 | 51  | 85         | 200 | 50             | *        | Excellent | Vehicular |
| (S)         | FUS 03 | 76  | 85         | 225 | 50             | *        | Excellent | Vehicular |
|             | FUS 04 | 102 | 85         | 250 | 50             | *        | Excellent | Vehicular |