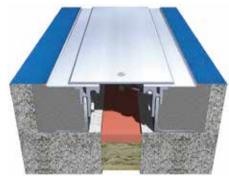

## **Straight Application GES**

|    | - | SW |    |  |
|----|---|----|----|--|
| SH |   |    |    |  |
|    |   |    | 10 |  |

## **Details**

Usage : Floor Joint width : 2"-12"

Optional : Vapor/Fire Barrier

| Annliantian | Code   | JO         | SH | SW         | ± Movement (%) |       | Load      |   |
|-------------|--------|------------|----|------------|----------------|-------|-----------|---|
| Application |        | Millimeter |    | Horizontal | Vertical       | Shear | (Ton)     |   |
|             | GES 02 | 51         | 94 | 201        | 50             | 50    | Excellent | 3 |
|             | GES 03 | 76         | 94 | 261        | 50             | 50    | Excellent | 3 |
|             | GES 04 | 102        | 94 | 322        | 50             | 50    | Excellent | 3 |
| Straight    | GES 06 | 152        | 94 | 452        | 50             | 50    | Excellent | 2 |
| (S)         | GES 08 | 203        | 94 | 578        | 50             | 50    | Excellent | 2 |
|             | GES 10 | 254        | 94 | 714        | 50             | 50    | Excellent | 2 |
|             | GES 12 | 305        | 94 | 830        | 50             | 50    | Excellent | 2 |
|             | GEC 02 | 51         | 94 | 129        | 50             | 13    | Excellent | 3 |
|             | GEC 03 | 76         | 94 | 173        | 50             | 13    | Excellent | 3 |
| Corner      | GEC 04 | 102        | 94 | 225        | 50             | 13    | Excellent | 3 |
| (C)         | GEC 06 | 152        | 94 | 330        | 50             | 13    | Excellent | 2 |
|             | GEC 08 | 203        | 94 | 430        | 50             | 13    | Excellent | 2 |
|             | GEC 10 | 254        | 94 | 531        | 50             | 13    | Excellent | 2 |
|             | GEC 12 | 305        | 94 | 639        | 50             | 13    | Excellent | 2 |