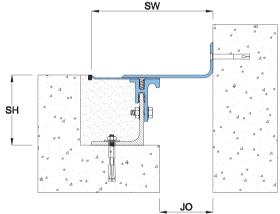

## **Straight Application GES**

|    | - | SW |    |  |
|----|---|----|----|--|
| SH |   |    |    |  |
|    |   |    | 10 |  |

## **Details**

Usage : Floor Joint width : 2"-12"

Optional : Vapor/Fire Barrier

| Annliantian | Code   | JO         | SH | SW         | ± Movement (%) |       | Load      |   |
|-------------|--------|------------|----|------------|----------------|-------|-----------|---|
| Application |        | Millimeter |    | Horizontal | Vertical       | Shear | (Ton)     |   |
|             | GES 02 | 51         | 94 | 201        | 50             | 50    | Excellent | 3 |
|             | GES 03 | 76         | 94 | 261        | 50             | 50    | Excellent | 3 |
|             | GES 04 | 102        | 94 | 322        | 50             | 50    | Excellent | 3 |
| Straight    | GES 06 | 152        | 94 | 452        | 50             | 50    | Excellent | 2 |
| (S)         | GES 08 | 203        | 94 | 578        | 50             | 50    | Excellent | 2 |
|             | GES 10 | 254        | 94 | 714        | 50             | 50    | Excellent | 2 |
|             | GES 12 | 305        | 94 | 830        | 50             | 50    | Excellent | 2 |
|             | GEC 02 | 51         | 94 | 129        | 50             | 13    | Excellent | 3 |
|             | GEC 03 | 76         | 94 | 173        | 50             | 13    | Excellent | 3 |
| Corner      | GEC 04 | 102        | 94 | 225        | 50             | 13    | Excellent | 3 |
| (C)         | GEC 06 | 152        | 94 | 330        | 50             | 13    | Excellent | 2 |
|             | GEC 08 | 203        | 94 | 430        | 50             | 13    | Excellent | 2 |
|             | GEC 10 | 254        | 94 | 531        | 50             | 13    | Excellent | 2 |
|             | GEC 12 | 305        | 94 | 639        | 50             | 13    | Excellent | 2 |