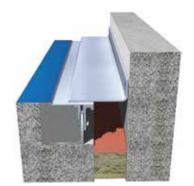

## **Straight Application GES**

|    | - | SW |    |  |
|----|---|----|----|--|
| SH |   |    |    |  |
|    |   |    | 10 |  |

## **Details**

Usage : Floor Joint width : 2"-12"

Optional : Vapor/Fire Barrier

| Annliantian | Code   | JO         | SH | SW         | ± Movement (%) |       | Load      |   |
|-------------|--------|------------|----|------------|----------------|-------|-----------|---|
| Application |        | Millimeter |    | Horizontal | Vertical       | Shear | (Ton)     |   |
|             | GES 02 | 51         | 94 | 201        | 50             | 50    | Excellent | 3 |
|             | GES 03 | 76         | 94 | 261        | 50             | 50    | Excellent | 3 |
|             | GES 04 | 102        | 94 | 322        | 50             | 50    | Excellent | 3 |
| Straight    | GES 06 | 152        | 94 | 452        | 50             | 50    | Excellent | 2 |
| (S)         | GES 08 | 203        | 94 | 578        | 50             | 50    | Excellent | 2 |
|             | GES 10 | 254        | 94 | 714        | 50             | 50    | Excellent | 2 |
|             | GES 12 | 305        | 94 | 830        | 50             | 50    | Excellent | 2 |
|             | GEC 02 | 51         | 94 | 129        | 50             | 13    | Excellent | 3 |
|             | GEC 03 | 76         | 94 | 173        | 50             | 13    | Excellent | 3 |
| Corner      | GEC 04 | 102        | 94 | 225        | 50             | 13    | Excellent | 3 |
| (C)         | GEC 06 | 152        | 94 | 330        | 50             | 13    | Excellent | 2 |
|             | GEC 08 | 203        | 94 | 430        | 50             | 13    | Excellent | 2 |
|             | GEC 10 | 254        | 94 | 531        | 50             | 13    | Excellent | 2 |
|             | GEC 12 | 305        | 94 | 639        | 50             | 13    | Excellent | 2 |