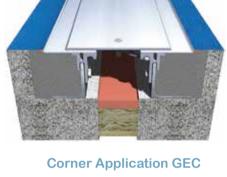

## **Details**

Usage : Floor Joint width : 2"-12"

Optional : Vapor/Fire Barrier

| Annliantian | Code   | JO         | SH | SW         | ± Movement (%) |       | Load      |   |
|-------------|--------|------------|----|------------|----------------|-------|-----------|---|
| Application |        | Millimeter |    | Horizontal | Vertical       | Shear | (Ton)     |   |
|             | GES 02 | 51         | 94 | 201        | 50             | 50    | Excellent | 3 |
|             | GES 03 | 76         | 94 | 261        | 50             | 50    | Excellent | 3 |
|             | GES 04 | 102        | 94 | 322        | 50             | 50    | Excellent | 3 |
| Straight    | GES 06 | 152        | 94 | 452        | 50             | 50    | Excellent | 2 |
| (S)         | GES 08 | 203        | 94 | 578        | 50             | 50    | Excellent | 2 |
|             | GES 10 | 254        | 94 | 714        | 50             | 50    | Excellent | 2 |
|             | GES 12 | 305        | 94 | 830        | 50             | 50    | Excellent | 2 |
|             | GEC 02 | 51         | 94 | 129        | 50             | 13    | Excellent | 3 |
|             | GEC 03 | 76         | 94 | 173        | 50             | 13    | Excellent | 3 |
| Corner      | GEC 04 | 102        | 94 | 225        | 50             | 13    | Excellent | 3 |
| (C)         | GEC 06 | 152        | 94 | 330        | 50             | 13    | Excellent | 2 |
|             | GEC 08 | 203        | 94 | 430        | 50             | 13    | Excellent | 2 |
|             | GEC 10 | 254        | 94 | 531        | 50             | 13    | Excellent | 2 |
|             | GEC 12 | 305        | 94 | 639        | 50             | 13    | Excellent | 2 |