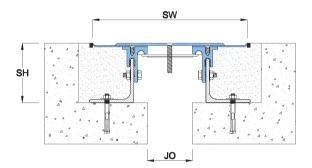

## **Straight Application GES**

|    | - | SW |    |  |
|----|---|----|----|--|
| SH |   |    |    |  |
|    |   |    | 10 |  |

## **Details**

Usage : Floor Joint width : 2"-12"

Optional : Vapor/Fire Barrier

| Annliantian | Code   | JO         | SH | SW         | ± Movement (%) |       | Load      |   |
|-------------|--------|------------|----|------------|----------------|-------|-----------|---|
| Application |        | Millimeter |    | Horizontal | Vertical       | Shear | (Ton)     |   |
|             | GES 02 | 51         | 94 | 201        | 50             | 50    | Excellent | 3 |
|             | GES 03 | 76         | 94 | 261        | 50             | 50    | Excellent | 3 |
|             | GES 04 | 102        | 94 | 322        | 50             | 50    | Excellent | 3 |
| Straight    | GES 06 | 152        | 94 | 452        | 50             | 50    | Excellent | 2 |
| (S)         | GES 08 | 203        | 94 | 578        | 50             | 50    | Excellent | 2 |
|             | GES 10 | 254        | 94 | 714        | 50             | 50    | Excellent | 2 |
|             | GES 12 | 305        | 94 | 830        | 50             | 50    | Excellent | 2 |
|             | GEC 02 | 51         | 94 | 129        | 50             | 13    | Excellent | 3 |
|             | GEC 03 | 76         | 94 | 173        | 50             | 13    | Excellent | 3 |
| Corner      | GEC 04 | 102        | 94 | 225        | 50             | 13    | Excellent | 3 |
| (C)         | GEC 06 | 152        | 94 | 330        | 50             | 13    | Excellent | 2 |
|             | GEC 08 | 203        | 94 | 430        | 50             | 13    | Excellent | 2 |
|             | GEC 10 | 254        | 94 | 531        | 50             | 13    | Excellent | 2 |
|             | GEC 12 | 305        | 94 | 639        | 50             | 13    | Excellent | 2 |