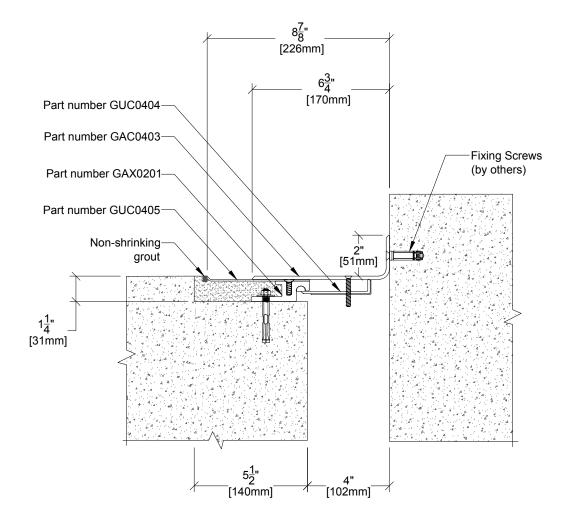

## **GUC04 SYSTEM**

| TECHNICA    | L DA  | ATA        |           | IMPERIAL<br>(inc) | METRIC<br>(mm) |
|-------------|-------|------------|-----------|-------------------|----------------|
| Joint Width |       |            |           | 4"                | 102            |
| Movement ±  | t (Ho | orizontal) | )         | 2"                | 51             |
| Movement ±  | Ŀ (Ve | ertical)   |           | 1/2"              | 13             |
| Load:       |       |            |           | 3 (To             | ons)           |
| Date:       |       |            |           | Scale:            | NTS            |
| Rev:        |       | Drawn      | rawn by : |                   |                |

**APPLICATION**: Expansion Joint Cover for Floor to Wall Condition (Heavy Duty)