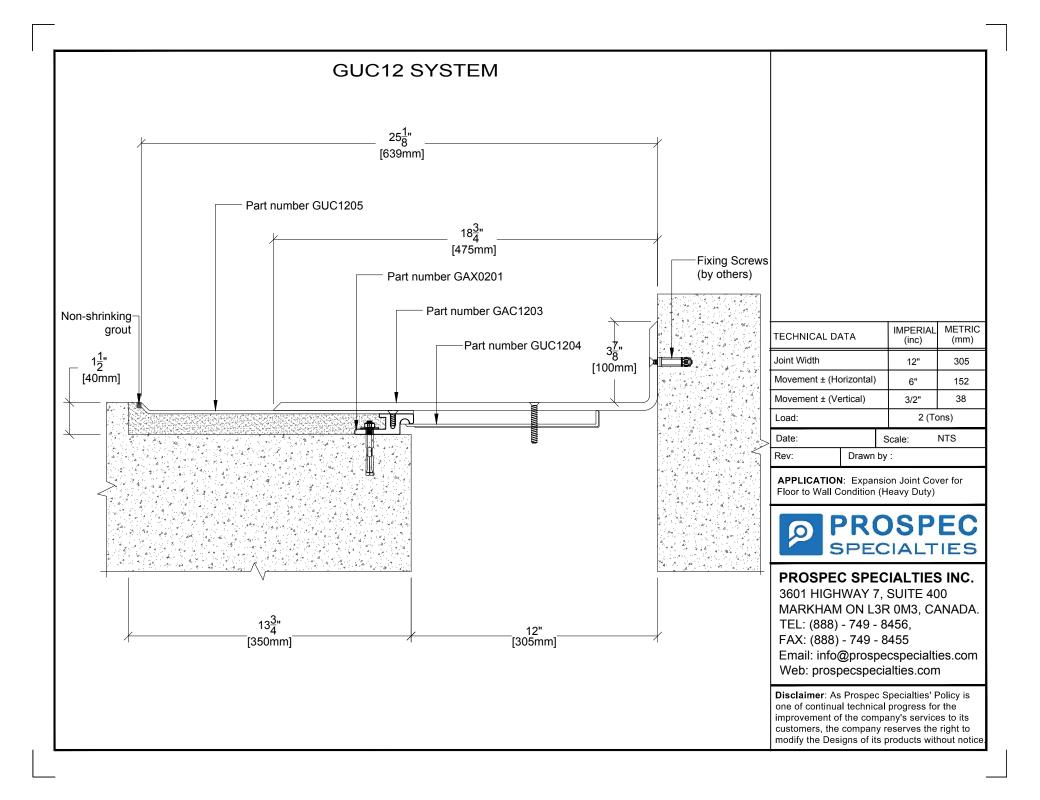

**APPLICATION**: Expansion Joint Cover for Floor to Wall Condition (Heavy Duty)

### PROSPEC SPECIALTIES INC.

3601 HIGHWAY 7, SUITE 400 MARKHAM ON L3R 0M3, CANADA.

TEL: (888) - 749 - 8456, FAX: (888) - 749 - 8455

Email: info@prospecspecialties.com Web: prospecspecialties.com

| TECHNICAL DATA |            |            | IMPERIAL<br>(inc) | METRIC<br>(mm) |
|----------------|------------|------------|-------------------|----------------|
| Joint Width    |            |            | 6"                | 152            |
| Movement ± (Ho | orizontal) |            | 3"                | 76             |
| Movement ± (Ve | ertical)   |            | 3/4"              | 20             |
| Load:          |            |            | 2 (To             | ons)           |
| Date:          |            |            | Scale:            | NTS            |
| Rev:           | Drawn      | Drawn by : |                   |                |