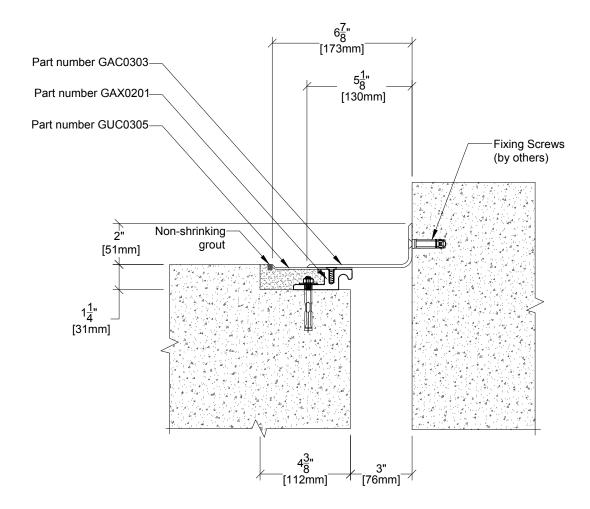

# **GUC03 SYSTEM**

| TECHNICAL DA            | ΑTA      |            | IMPERIAL<br>(inc) | METRIC<br>(mm) |
|-------------------------|----------|------------|-------------------|----------------|
| Joint Width             |          |            | 3"                | 76             |
| Movement ± (Horizontal) |          |            | 1-1/2"            | 38             |
| Movement ± (Ve          | ertical) |            | 3/8"              | 10             |
| Load:                   |          |            | 3 (To             | ons)           |
| Date:                   |          | Scale: NTS |                   | NTS            |
| Rev:                    | Drawn    | Drawn by : |                   |                |

**APPLICATION**: Expansion Joint Cover for Floor to Wall Condition (Heavy Duty)