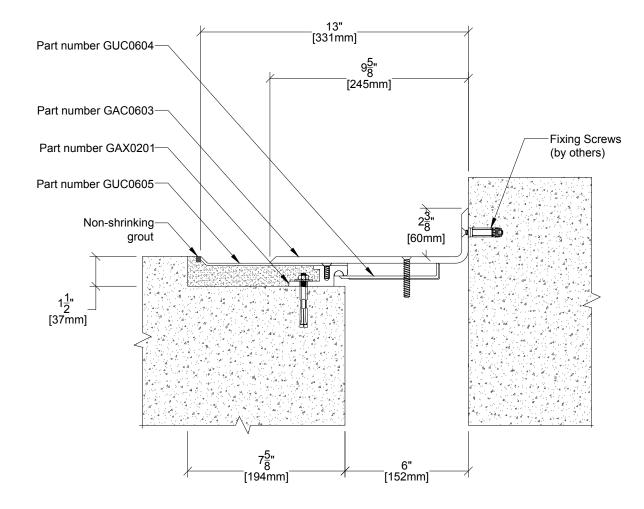

### PROSPEC SPECIALTIES INC.

3601 HIGHWAY 7, SUITE 400 MARKHAM ON L3R 0M3, CANADA.

TEL: (888) - 749 - 8456, FAX: (888) - 749 - 8455

Email: info@prospecspecialties.com Web: prospecspecialties.com

| TECHNICAL DATA |            |            | IMPERIAL<br>(inc) | METRIC<br>(mm) |
|----------------|------------|------------|-------------------|----------------|
| Joint Width    |            |            | 6"                | 152            |
| Movement ± (Ho | orizontal) |            | 3"                | 76             |
| Movement ± (Ve | ertical)   |            | 3/4"              | 20             |
| Load:          |            |            | 2 (To             | ons)           |
| Date:          |            |            | Scale:            | NTS            |
| Rev:           | Drawn      | Drawn by : |                   |                |

**APPLICATION**: Expansion Joint Cover for Floor to Wall Condition (Heavy Duty)