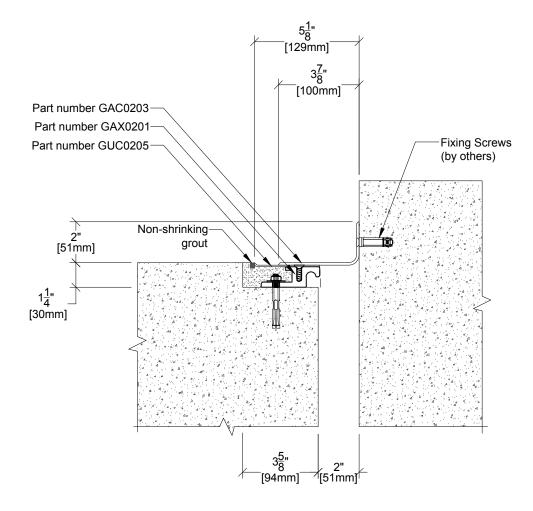

## **GUC02 SYSTEM**

| TECHNICAL DA   | λΤΑ        |        | IMPERIAL<br>(inc) | METRIC<br>(mm) |
|----------------|------------|--------|-------------------|----------------|
| Joint Width    |            |        | 2"                | 51             |
| Movement ± (Ho | orizontal) |        | 1"                | 25             |
| Movement ± (Ve | ertical)   |        | 1/4"              | 6              |
| Load:          |            |        | 3 (To             | ons)           |
| Date:          |            |        | Scale: NTS        |                |
| Rev:           | Drawn      | i bv : |                   |                |

**APPLICATION**: Expansion Joint Cover for Floor to Wall Condition (Heavy Duty)