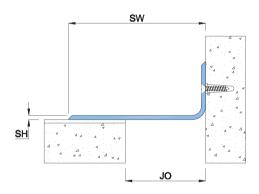

#### **Straight Application HAS**

## Details

Usage : Floor/Wall/Ceiling

Joint width : 1"- 12"

Optional : Fire Barrier

| Application     | Code   | JO         | SH | SW  | ± Move     | ment (%) | Load  |
|-----------------|--------|------------|----|-----|------------|----------|-------|
|                 |        | Millimeter |    |     | Horizontal | Shear    | (Ton) |
| Straight<br>(S) | HAS 01 | 25         | 3  | 75  | 50         | *        | 2     |
|                 | HAS 02 | 51         | 4  | 125 | 50         | *        | 2     |
|                 | HAS 03 | 76         | 4  | 165 | 50         | *        | 2     |
|                 | HAS 04 | 102        | 6  | 205 | 50         | *        | 2     |
|                 | HAS 06 | 152        | 6  | 295 | 50         | *        | 1     |
|                 | HAS 08 | 203        | 8  | 400 | 50         | *        | 1     |
|                 | HAS 10 | 254        | 8  | 480 | 50         | *        | 1     |
|                 | HAS 12 | 305        | 10 | 590 | 50         | *        | 1     |
| Corner<br>(C)   | HAC 01 | 25         | 3  | 50  | 50         | *        | 2     |
|                 | HAC 02 | 51         | 4  | 100 | 50         | *        | 2     |
|                 | HAC 03 | 76         | 4  | 130 | 50         | *        | 2     |
|                 | HAC 04 | 102        | 6  | 170 | 50         | *        | 2     |
|                 | HAC 06 | 152        | 6  | 245 | 50         | *        | 1     |
|                 | HAC 08 | 203        | 8  | 320 | 50         | *        | 1     |
|                 | HAC 10 | 254        | 8  | 395 | 50         | *        | 1     |
|                 | HAC 12 | 305        | 10 | 475 | 50         | *        | 1     |