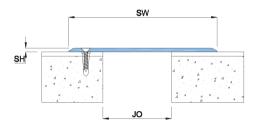

## Details

Usage : Floor/Wall/Ceiling

Joint width : 1"- 12"

Optional : Fire Barrier

| Application     | Code   | JO         | SH | SW  | ± Move     | ment (%) | Load  |
|-----------------|--------|------------|----|-----|------------|----------|-------|
|                 |        | Millimeter |    |     | Horizontal | Shear    | (Ton) |
| Straight<br>(S) | HAS 01 | 25         | 3  | 75  | 50         | *        | 2     |
|                 | HAS 02 | 51         | 4  | 125 | 50         | *        | 2     |
|                 | HAS 03 | 76         | 4  | 165 | 50         | *        | 2     |
|                 | HAS 04 | 102        | 6  | 205 | 50         | *        | 2     |
|                 | HAS 06 | 152        | 6  | 295 | 50         | *        | 1     |
|                 | HAS 08 | 203        | 8  | 400 | 50         | *        | 1     |
|                 | HAS 10 | 254        | 8  | 480 | 50         | *        | 1     |
|                 | HAS 12 | 305        | 10 | 590 | 50         | *        | 1     |
| Corner<br>(C)   | HAC 01 | 25         | 3  | 50  | 50         | *        | 2     |
|                 | HAC 02 | 51         | 4  | 100 | 50         | *        | 2     |
|                 | HAC 03 | 76         | 4  | 130 | 50         | *        | 2     |
|                 | HAC 04 | 102        | 6  | 170 | 50         | *        | 2     |
|                 | HAC 06 | 152        | 6  | 245 | 50         | *        | 1     |
|                 | HAC 08 | 203        | 8  | 320 | 50         | *        | 1     |
|                 | HAC 10 | 254        | 8  | 395 | 50         | *        | 1     |
|                 | HAC 12 | 305        | 10 | 475 | 50         | *        | 1     |