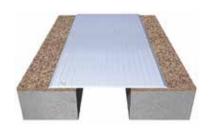

# 'HA' Series - Floor, Wall & Ceiling Systems

### **Features**

- System designed to be installed over finishes
- Construction Grade Aluminium / Stainless Steel & Brass options available
- System allows full seismic movements
- Heavy duty covers for carparks also available
- Fire Barriers are optionally available

#### **Straight Application HAS**



















#### **Corner Application HAC**





## Details

Usage : Floor/Wall/Ceiling

Joint width : 1"- 12"

Optional : Fire Barrier

| Application     | Code   | JO         | SH | SW  | ± Move     | ment (%) | Load  |
|-----------------|--------|------------|----|-----|------------|----------|-------|
|                 |        | Millimeter |    |     | Horizontal | Shear    | (Ton) |
| Straight<br>(S) | HAS 01 | 25         | 3  | 75  | 50         | *        | 2     |
|                 | HAS 02 | 51         | 4  | 125 | 50         | *        | 2     |
|                 | HAS 03 | 76         | 4  | 165 | 50         | *        | 2     |
|                 | HAS 04 | 102        | 6  | 205 | 50         | *        | 2     |
|                 | HAS 06 | 152        | 6  | 295 | 50