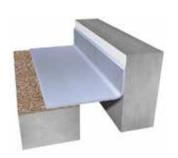

# 'HA' Series - Floor, Wall & Ceiling Systems

### **Features**

- System designed to be installed over finishes
- Construction Grade Aluminium / Stainless Steel & Brass options available
- System allows full seismic movements
- Heavy duty covers for carparks also available
- Fire Barriers are optionally available

#### **Straight Application HAS**



















#### **Corner Application HAC**





## Details

Usage : Floor/Wall/Ceiling

Joint width : 1"- 12"

Optional : Fire Barrier

| Application     | Code   | JO         | SH | SW  | ± Move     | ment (%) | Load  |
|-----------------|--------|------------|----|-----|------------|----------|-------|
|                 |        | Millimeter |    |     | Horizontal | Shear    | (Ton) |
| Straight<br>(S) | HAS 01 | 25         | 3  | 75  | 50         | *        | 2     |
|                 | HAS 02 | 51         | 4  | 125 | 50         | *        | 2     |
|                 | HAS 03 | 76         | 4  | 165 | 50         | *        | 2     |
|                 | HAS 04 | 102        | 6  | 205 | 50         | *        | 2     |
|                 | HAS 06 | 152        | 6  | 295 | 50         | *        | 1     |
|                 | HAS 08 |