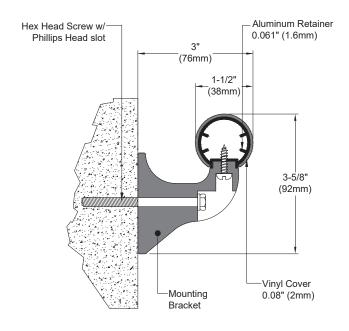

- 3-5/8" (92mm) height
- 0.08" (2mm) vinyl/acrylic cover
- 0.061" (1.6mm) continuous aluminum retainer
- Fasteners non-corrosive and compatible with aluminum retainers
- Color coordinated with 100 standard colors, special colors available at request