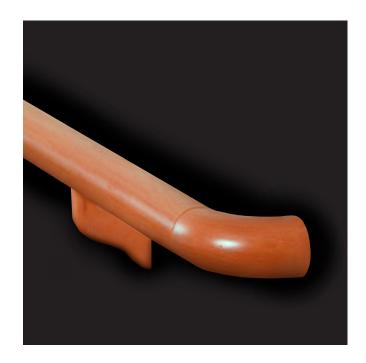

## 'HR-2E' Handrails

- Stylishly designed handrail available in wide range of standard colors
- Solves safety concerns in Commercial, Residential, Healthcare & Hospitality environments
- Protects walls against abrasion and damage
- ADA and ANSI complaint
- Available in 3.66 LM (12')/3 LM (10') standard lengths
- Easy for installation, Clean-up and maintenance