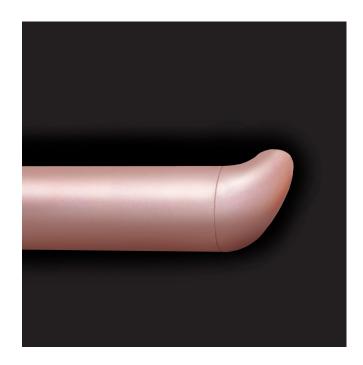

## 'HR-4D' Handrails

- Stylishly designed handrail available in wide range of standard colors
- Solves safety concerns in Commercial, Residential, Healthcare & Hospitality environments
- Protects walls against abrasion and damage
- ADA and ANSI complaint
- Available in 3.66 LM (12') / 3 LM (10') standard lengths
- Easy for installation, Clean-up and maintenance

- 3-1/2" (89mm) height
- 0.08" (2mm) vinyl/acrylic cover
- 0.071" (1.8mm) continuous aluminum retainer
- Fasteners non-corrosive and compatible with aluminum retainers
- Color coordinated with 100 standard colors, special colors available at request