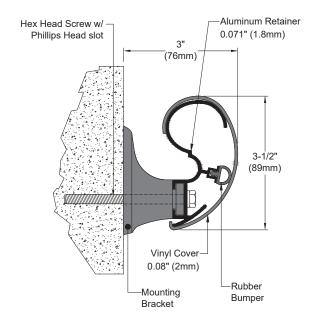

- 3-1/2" (89mm) height
- 0.08" (2mm) vinyl/acrylic cover
- 0.071" (1.8mm) continuous aluminum retainer
- Fasteners non-corrosive and compatible with aluminum retainers
- Color coordinated with 100 standard colors, special colors available at request