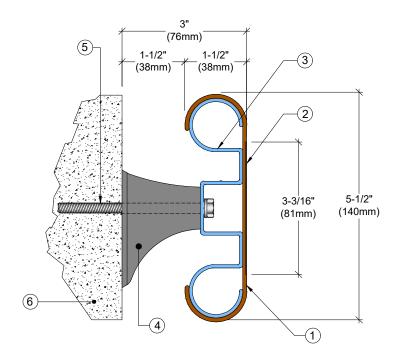

## System Details:

- 1. Vinyl Cover 0.08" (2.0mm) thick
- 2. Accent Strip (optional)
- 3. Continuous Aluminum Retainer 0.08" (2mm) thick, Grade 6063-T6, Mill Finish
- 4. Mounting Bracket
- 5. Hex Head Screw with Phillips Head Slot
- 6. Concrete Wall (by others)