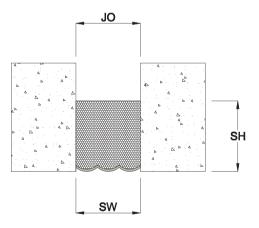

## Straight / Corner Application IBS

|                      | Application          | Code   | JO         | SH  | SW  | ± Movement (%) |          | Load      |       |
|----------------------|----------------------|--------|------------|-----|-----|----------------|----------|-----------|-------|
|                      |                      |        | Millimeter |     |     | Horizontal     | Vertical | Shear     | (Ton) |
|                      | Straight /<br>Corner | IBS 01 | 25         | 38  | 25  | 75             | 50       | Excellent | *     |
|                      |                      | IBS 02 | 51         | 51  | 51  | 75             | 50       | Excellent | *     |
| Details              |                      | IBS 03 | 76         | 76  | 76  | 75             | 50       | Excellent | *     |
| Details              |                      | IBS 04 | 102        | 102 | 102 | 75             | 50       | Excellent | *     |
| Usage : Floor/Wall   |                      | IBS 05 | 127        | 102 | 127 | 75             | 50       | Excellent | *     |
|                      |                      | IBS 06 | 152        | 102 | 152 | 75             | 50       | Excellent | *     |
| Joint width : 1"- 8" |                      | IBS 07 | 178        | 127 | 178 | 75             | 50       | Excellent | *     |
|                      |                      | IBS 08 | 203        | 127 | 203 | 75             | 50       | Excellent | *     |