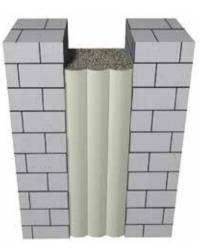

## Straight / Corner Application IBS

|                      | Application          | Code   | JO         | SH  | SW  | ± Movement (%) |          | Load      |       |
|----------------------|----------------------|--------|------------|-----|-----|----------------|----------|-----------|-------|
|                      |                      |        | Millimeter |     |     | Horizontal     | Vertical | Shear     | (Ton) |
|                      | Straight /<br>Corner | IBS 01 | 25         | 38  | 25  | 75             | 50       | Excellent | *     |
|                      |                      | IBS 02 | 51         | 51  | 51  | 75             | 50       | Excellent | *     |
| Details              |                      | IBS 03 | 76         | 76  | 76  | 75             | 50       | Excellent | *     |
| Details              |                      | IBS 04 | 102        | 102 | 102 | 75             | 50       | Excellent | *     |
| Usage : Floor/Wall   |                      | IBS 05 | 127        | 102 | 127 | 75             | 50       | Excellent | *     |
|                      |                      | IBS 06 | 152        | 102 | 152 | 75             | 50       | Excellent | *     |
| Joint width : 1"- 8" |                      | IBS 07 | 178        | 127 | 178 | 75             | 50       | Excellent | *     |
|                      |                      | IBS 08 | 203        | 127 | 203 | 75             | 50       | Excellent | *     |