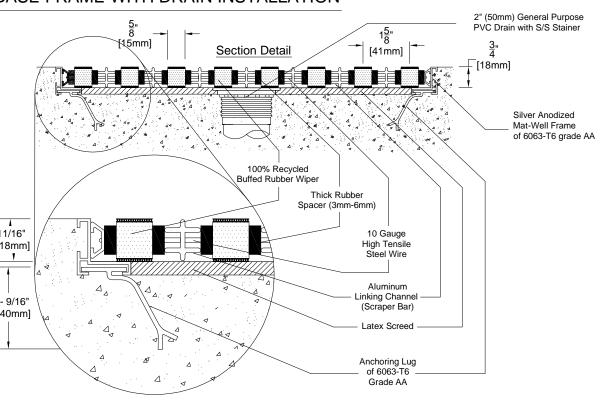

### LEVEL BASE FRAME WITH DRAIN INSTALLATION

#### DETAIL NOTES:

- 1 Mat Wipers must run perpendicular to traffic direction.
- 2 Wipers are available in Grey(GY), Black(BK), Brown(BN) Cognac(CG), Red(RD), Blue(BL), Green(GN).
- 3 Mat-Well frames available upon request.
- 4 Installation to be completed in accordance with manufacturer's 9 specifications. 10
- 5 All Dimensions are considered true and reflect manufacturer's specifications.
- 6 Do not scale drawing.
- 7 Maximum single grid size not to exceed 6.5'(2000mm)left to right X 2'(610mm) front to back
- 8 Weight 31.23 lbs per Square Meter.
- 9 Max static load 2000 lbs per sq.ft.
- 10 Dynamic load 2000 lbs [two wheels of 3" (80mm)
- 11 All surfaces in contact with masonry are to receive a coat of Zinc Chromate Premier.
- 12 Rubber spacer thickness(3mm / 6mm) to be specified.