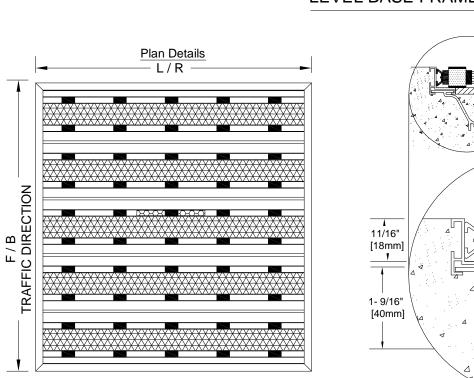

#### DETAIL NOTES:

- 1 Mat Wipers must run perpendicular to traffic direction.
- 2 Wipers are available in Grey(GY), Black(BK), Brown(BN) Cognac(CG), Red(RD), Blue(BL), Green(GN).
- 3 Mat-Well frames available upon request.
- 4 Installation to be completed in accordance with manufacturer's 9 specifications. 10
- 5 All Dimensions are considered true and reflect manufacturer's specifications.
- 6 Do not scale drawing.
- 7 Maximum single grid size not to exceed 6.5'(2000mm)left to right X 2'(610mm) front to back
- 8 Weight 31.23 lbs per Square Meter.
- 9 Max static load 2000 lbs per sq.ft.
- 10 Dynamic load 2000 lbs [two wheels of 3"(80mm)
- 11 All surfaces in contact with masonry are to receive a coat of Zinc Chromate Premier.
- 12 Rubber spacer thickness(3mm / 6mm) to be specified.