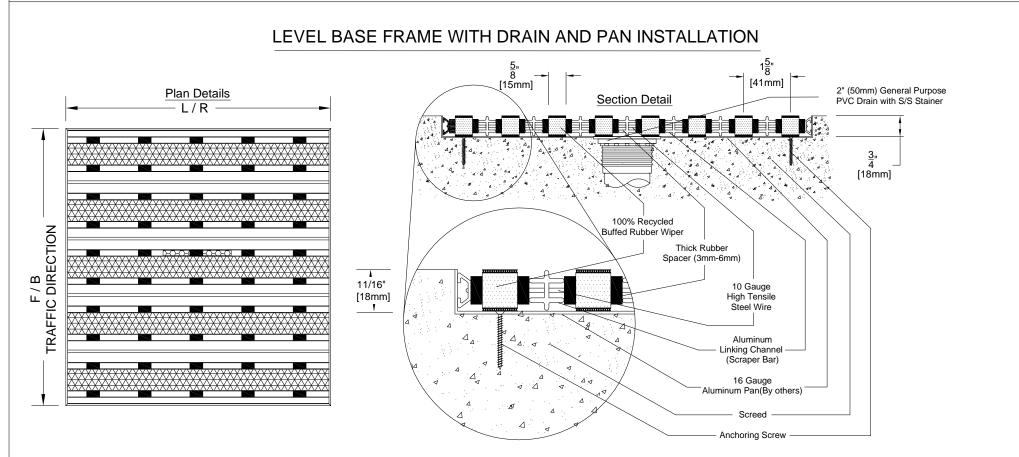

#### DETAIL NOTES:

- 1 Mat Wipers must run perpendicular to traffic direction.
- 2 Wipers are available in Grey(GY), Black(BK), Brown(BN) Cognac(CG), Red(RD), Blue(BL), Green(GN).
- 3 Mat-Well frames available upon request.
- 4 Installation to be completed in accordance with manufacturer's 9 specifications. 10
- 5 All Dimensions are considered true and reflect manufacturer's specifications.
- 6 Do not scale drawing.
- 7 Maximum single grid size not to exceed 6.5'(2000mm)left to right X 2'(610mm) front to back
- 8 Weight 31.23 lbs per Square Meter.
- 9 Max static load 2000 lbs per sq.ft.
- 10 Dynamic load 2000 lbs [two wheels of 3" (80mm)
- 11 All surfaces in contact with masonry are to receive a coat of Zinc Chromate Premier.
- 12 Rubber spacer thickness(3mm / 6mm) to be specified.