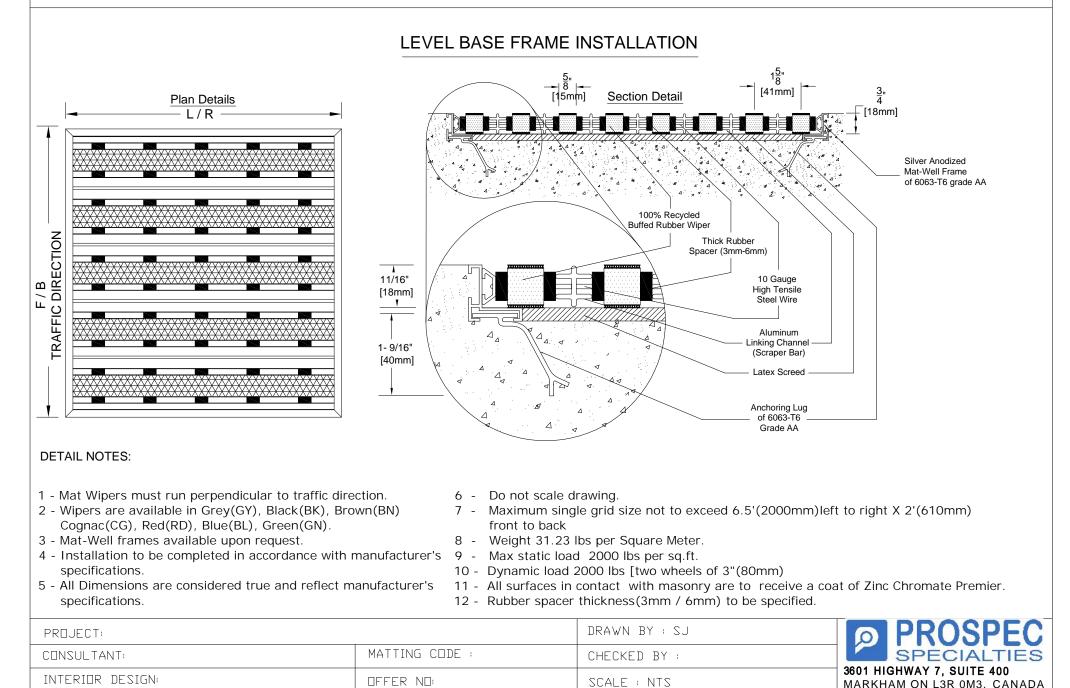

#### DETAIL NOTES:

- 1 Mat Wipers must run perpendicular to traffic direction.
- 2 Wipers are available in Grey(GY), Black(BK), Brown(BN) Cognac(CG), Red(RD), Blue(BL), Green(GN).
- 3 Mat-Well frames available upon request.
- 4 Installation to be completed in accordance with manufacturer's 9 specifications. 10
- 5 All Dimensions are considered true and reflect manufacturer's specifications.
- 6 Do not scale drawing.
- 7 Maximum single grid size not to exceed 6.5'(2000mm)left to right X 2'(610mm) front to back
- 8 Weight 31.23 lbs per Square Meter.
- 9 Max static load 2000 lbs per sq.ft.
- 10 Dynamic load 2000 lbs [two wheels of 3"(80mm)
- 11 All surfaces in contact with masonry are to receive a coat of Zinc Chromate Premier.
- 12 Rubber spacer thickness(3mm / 6mm) to be specified.