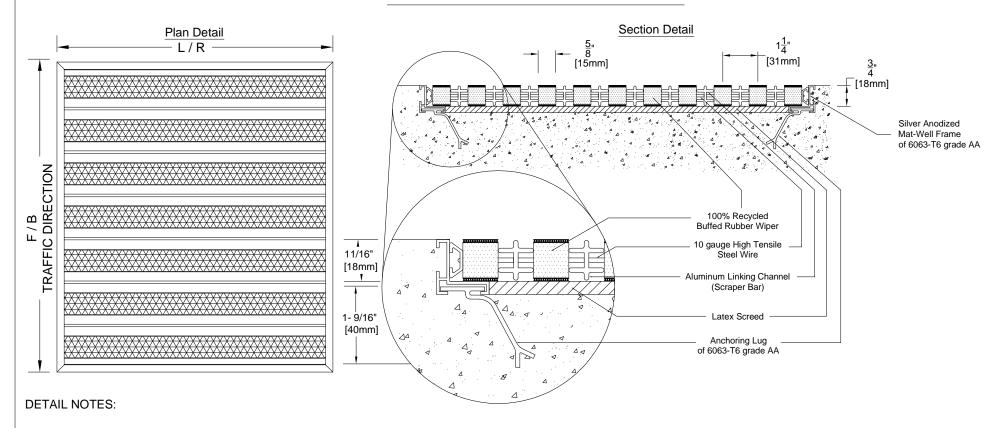

# LEVEL BASE FRAME INSTALLATION

- 1 Mat Wipers must run perpendicular to traffic direction.
- 2 Wipers are available in Grey(GY), Black(BK), Brown(BN) Cognac(CG), Red(RD), Blue(BL), Green(GN).
- 3 Mat-Well frames available upon request.
- 4 Installation to be completed in accordance with manufacturer's specifications.
- 5 All Dimensions are considered true and reflect manufacturer's specifications.

- 6 Do not scale drawing.
- 7 Maximum single grid size not to exceed 6.5'(2000mm)left to right X 2'(610mm) front to back.
- 8 Weight 37 lbs per Square Meter.
- 9 Max static load 2000 lbs per sq.ft.
- 10 Dynamic load 2000 lbs [two wheels of 3"(80mm).
- 11 All surfaces in contact with masonry are to receive a coat of Zinc Chromate Premier.

| PROJECT:         |                | DRAWN BY : SJ |
|------------------|----------------|---------------|
| CONSULTANT:      | MATTING CODE : | CHECKED BY :  |
| INTERIOR DESIGN: | OFFER NO:      | SCALE : NTS   |