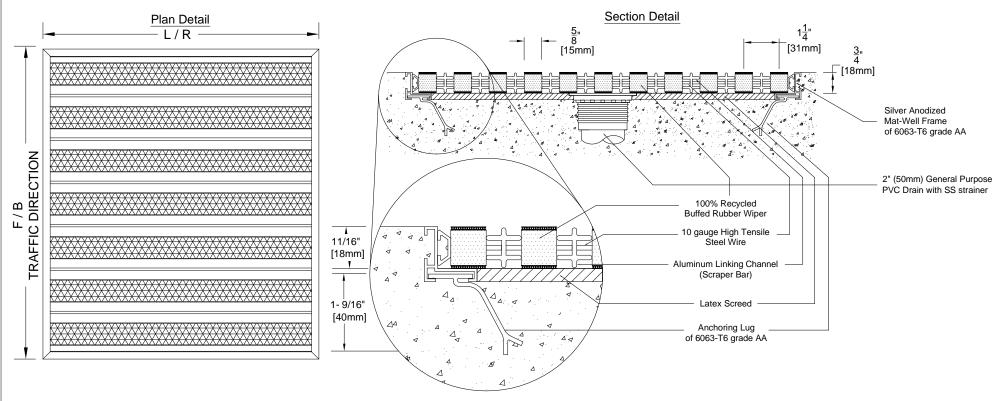

## LEVEL BASE FRAME WITH DRAIN INSTALLATION

### **DETAIL NOTES:**

- 1 Mat Wipers must run perpendicular to traffic direction.
- 2 Wipers are available in Grey(GY), Black(BK), Brown(BN) Cognac(CG), Red(RD), Blue(BL), Green(GN).
- 3 Mat-Well frames available upon request.
- 4 Installation to be completed in accordance with manufacturer's specifications.
- 5 All Dimensions are considered true and reflect manufacturer's specifications.

- 6 Do not scale drawing.
- 7 Maximum single grid size not to exceed 6.5'(2000mm)left to right X 2'(610mm) front to back.
- 8 Weight 37 lbs per Square Meter.
- 9 Max static load 2000 lbs per sq.ft.
- 10 Dynamic load 2000 lbs [two wheels of 3"(80mm).
- 11 All surfaces in contact with masonry are to receive a coat of Zinc Chromate Premier.

| PROJECT:         |                | DRAWN BY : SJ |
|------------------|----------------|---------------|
| CONSULTANT:      | MATTING CODE : | CHECKED BY :  |
| INTERIOR DESIGN: | OFFER NO:      | SCALE : NTS   |