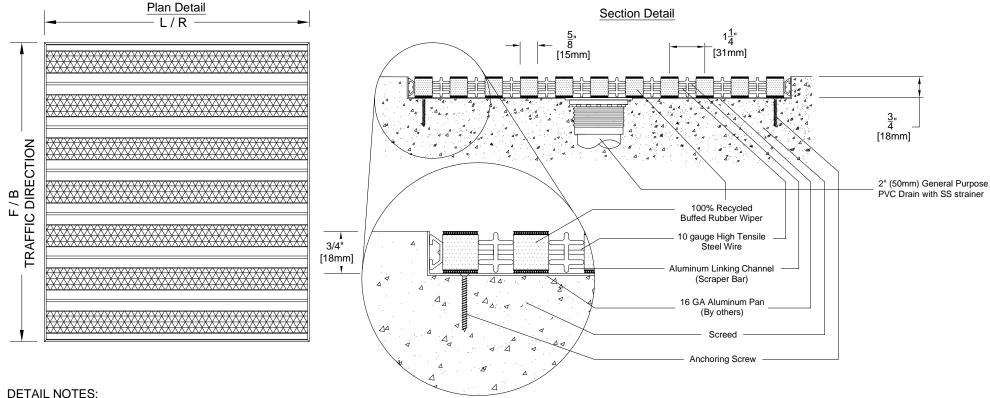

## LEVEL BASE FRAME WITH DRAIN AND PAN INSTALLATION

- 1 Mat Wipers must run perpendicular to traffic direction.
- 2 Wipers are available in Grey(GY), Black(BK), Brown(BN) Cognac(CG), Red(RD), Blue(BL), Green(GN).
- 3 Mat-Well frames available upon request.
- 4 Installation to be completed in accordance with manufacturer's specifications.
- 5 All Dimensions are considered true and reflect manufacturer's specifications.

- Do not scale drawing.
- Maximum single grid size not to exceed 6.5'(2000mm)left to right X 2'(610mm) front to back.
- 8 Weight 37 lbs per Square Meter.
- Max static load 2000 lbs per sq.ft.
- 10 Dynamic load 2000 lbs [two wheels of 3"(80mm).
- 11 All surfaces in contact with masonry are to receive a coat of Zinc Chromate Premier.

| PROJECT:         |                | DRAWN BY : SJ |
|------------------|----------------|---------------|
| CONSULTANT:      | MATTING CODE : | CHECKED BY :  |
| INTERIOR DESIGN: | OFFER NO:      | SCALE : NTS   |