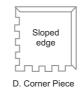

'Quarta' is a heavy duty, slip resistant rubber mat. The unique built-in ramp edge and puzzle edge interlocking design makes it the 'FIRST' choice for outdoor settings and a complete favorite for behind-the-bar counter applications and for boats.