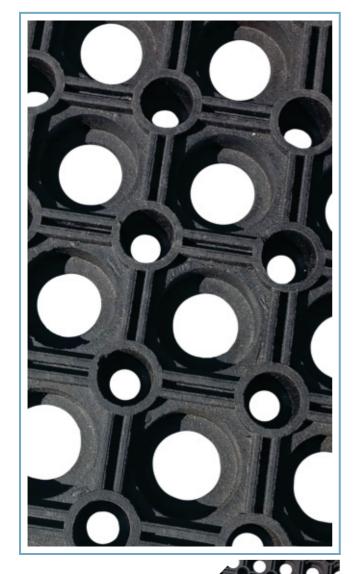

'Quarta' is a heavy duty, slip resistant rubber mat. The unique built-in ramp edge and puzzle edge interlocking design makes it the 'FIRST' choice for outdoor settings and a complete favorite for behind-the-bar counter applications and for boats.

'Quarta' can be supplied in different materials for various applications upon request. Select the material that suits your unique requirement.

\*Nitrile Rubber: Mineral oil, chemicals, acids and alkali resistant, also suitable for workplaces in the food and chemical industry. Temperature range -30°C up to +100°C, fire retardant to BS (Class1). Withstands hot metal chips and cigarette burns.

\*EPDM Rubber: For extreme temperature. Temperature range 50°C up to +150°C

\*Antistatic Rubber: Temperature range: -30°C up to +100°C

'Quarta' 9/10" (23mm) thick Black color mat is available in 59" x 39-2/5" (1500mm x 1000mm) 47-1/5" x 31-1/2" (1200mm x 800mm) 23-3/5" x 15-4/5" (600mm x 400mm)