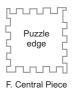

'Quarta' is a heavy duty, slip resistant rubber mat. The unique built-in ramp edge and puzzle edge interlocking design makes it the 'FIRST' choice for outdoor settings and a complete favorite for behind-the-bar counter applications and for boats.