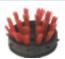

ULTRA BRUSHES are an ideal addition to 'Quarta' Mat. By fitting the round brushes into every second hole, greatly improve cleaning properties are achieved, especially in areas subject to wetness, snow and sand. Fit ULTRA BRUSHES at every other hole and create your company logo/brand. ULTRA BRUSHES are available in black, red, green, brown, yellow, blue and grey.

Sample Specification: Provide 9/10" (23mm) thick, Black color 'Quarta' by Prospec Specialties made of 100% natural rubber.

Ultra Brushes:

Shapes: 31.5" x 31.5" (80x80 cm)

**Key Properties:** 

OPEN

INTERNAL