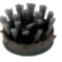

ULTRA BRUSHES are an ideal addition to 'Quarta' Mat. By fitting the round brushes into every second hole, greatly improve cleaning properties are achieved, especially in areas subject to wetness, snow and sand. Fit ULTRA BRUSHES at every other hole and create your company logo/brand. ULTRA BRUSHES are available in black, red, green, brown, yellow, blue and grey.

Sample Specification: Provide 9/10" (23mm) thick, Black color 'Quarta' by Prospec Specialties made of 100% natural rubber.

Ultra Brushes:

Shapes: 31.5" x 31.5" (80x80 cm)

**Key Properties:** 

OPEN

INTERNAL