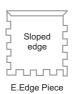

'Quarta' is a heavy duty, slip resistant rubber mat. The unique built-in ramp edge and puzzle edge interlocking design makes it the 'FIRST' choice for outdoor settings and a complete favorite for behind-the-bar counter applications and for boats.