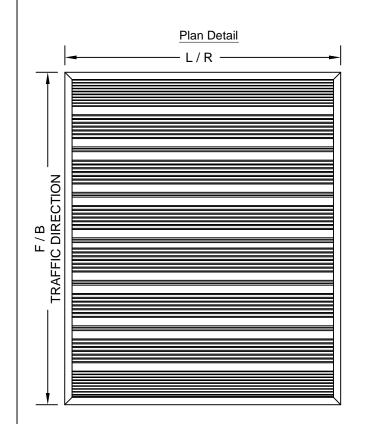

#### **DETAIL NOTES:**

- 1 Mat Wipers must run perpendicular to traffic direction.
- 2 Wipers are available in Black colour only.
- ${\bf 3}$  Mat-Well frames available upon request.
- 4 Installation to be completed in accordance with manufacturer's specifications.
- 5 All Dimensions are considered true and reflect manufacturer's specifications.

- 6 Do not scale drawing.
- 7 Maximum single grid size not to exceed 16.4'(5000mm)left to right X 6.56'(2000mm) front to back.
- 8 Weight 24.25 lbs per Square Meter.
- 9 Max rolling load / wheel, Recessed installation 1200 lbs.
- 10 All surfaces in contact with masonry are to receive a coat of Zinc Chromate Premier.
- 11 Bigger grids be created on site by interconnecting small mats.
- 12 Please specify open / closed construction.