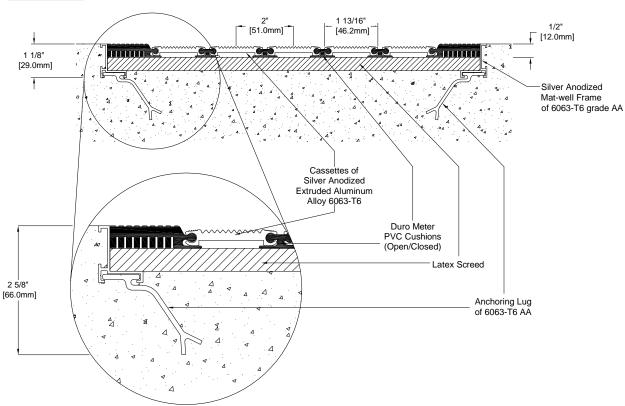

### LEVEL BASE FRAME INSTALLATION

#### **DETAIL NOTES:**

- 1 Mat Wipers must run perpendicular to traffic direction.
- 2 Wipers are available in Black colour only.
- ${\bf 3}$  Mat-Well frames available upon request.
- 4 Installation to be completed in accordance with manufacturer's specifications.
- 5 All Dimensions are considered true and reflect manufacturer's specifications.

- 6 Do not scale drawing.
- 7 Maximum single grid size not to exceed 16.4'(5000mm)left to right X 6.56'(2000mm) front to back.
- 8 Weight 24.25 lbs per Square Meter.
- 9 Max rolling load / wheel, Recessed installation 1200 lbs.
- 10 All surfaces in contact with masonry are to receive a coat of Zinc Chromate Premier.
- 11 Bigger grids be created on site by interconnecting small mats.
- 12 Please specify open / closed construction.