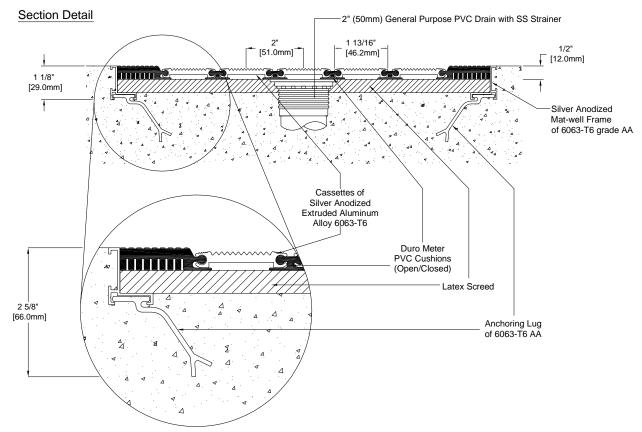

### LEVEL BASE FRAME WITH DRAIN INSTALLATION

#### **DETAIL NOTES:**

- 1 Mat Wipers must run perpendicular to traffic direction.
- 2 Wipers are available in Black colour only.
- ${\bf 3}$  Mat-Well frames available upon request.
- 4 Installation to be completed in accordance with manufacturer's specifications.
- 5 All Dimensions are considered true and reflect manufacturer's specifications.

- 6 Do not scale drawing.
- 7 Maximum single grid size not to exceed 16.4'(5000mm)left to right X 6.56'(2000mm) front to back.
- 8 Weight 24.25 lbs per Square Meter.
- 9 Max rolling load / wheel, Recessed installation 1200 lbs.
- 10 All surfaces in contact with masonry are to receive a coat of Zinc Chromate Premier.
- 11 Bigger grids be created on site by interconnecting small mats.
- 12 Please specify open / closed construction.