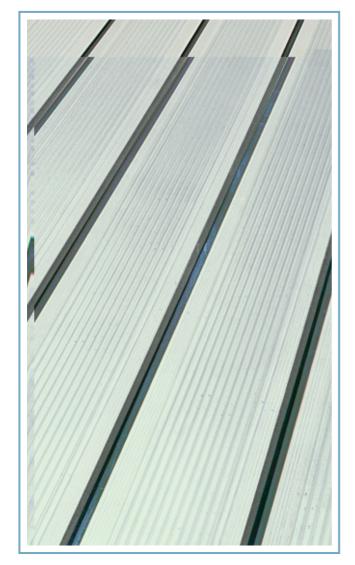

'Rollet Super' offers fantastic value for money, highly economical and tough foot grille that is available in both closed and open construction. Rollet Super is roll-able, silent and sustainable.

'Rollet Super' is suitable for Schools, Universities, Hospitals, Public Buildings, Hotels, Commercial Buildings, Metro Stations, Terminals, Cinemas, Residential Buildings, Shopping Malls and Banks.

'Rollet Super' is first choice for most demanding specifier and applications. 'Rollet Super' is made of heavy gauge warp resistant and recycled aluminum.

'Rollet Super' is sustainable and durable. Metallic looks match with most modern interior / exterior settings, thus making it the most popular product.

Tough 'Rollet Super' does not break or shear under foot or rolling pressure.

PROSPEC 'Rollet Super' Mats are roll-able for periodical cleaning and maintenance. Durability and effectiveness ensure low life-cycle costs.