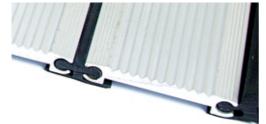

Possible LEED Credits:

MR Credit 4 (1-2 points) MR Credit 5 (1-2 points) IEQ Credit 5 (1 point)

Re-cycled Content:

Post Industrial:40% Post Consumer: 40%

Sample Specification: Provide ½" (12mm) thick, aluminum, roll-able 'Rollet Super' entrance mat with closed or open construction by Prospec Specialties. Mat has aluminum wipers. Aluminum profiles have EPDM hinge cushion pads for noise reduction and smooth rolling action, complete with WELCOME mat-well frame of anodized aluminum.