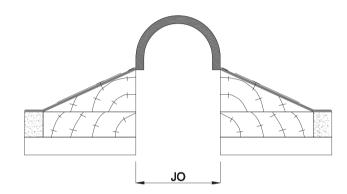

## **Details**

Usage : Roof Joint width : 2"-8" Optional : Fire Barrier

|   | Application     | Code   | JO         | SH | SW | ± Movement (%) |          |           | Load  |
|---|-----------------|--------|------------|----|----|----------------|----------|-----------|-------|
|   |                 |        | Millimeter |    |    | Horizontal     | Vertical | Shear     | (Ton) |
|   | Straight<br>(S) | SBS 02 | 51         | *  | *  | 50             | 50       | Excellent | *     |
|   |                 | SBS 03 | 76         | *  | *  | 50             | 50       | Excellent | *     |
|   |                 | SBS 04 | 102        | *  | *  | 50             | 50       | Excellent | *     |
|   |                 | SBS 06 | 152        | *  | *  | 50             | 50       | Excellent | *     |
|   |                 | SBS 08 | 203        | *  | *  | 50             | 50       | Excellent | *     |
| . | Corner<br>(C)   | SBC 02 | 51         | *  | *  | 50             | 50       | Excellent | *     |
|   |                 | SBC 03 | 76         | *  | *  | 50             | 50       | Excellent | *     |
| . |                 | SBC 04 | 102        | *  | *  | 50             | 50       | Excellent | *     |
|   |                 | SBC 06 | 152        | *  | *  | 50             | 50       | Excellent | *     |
| . |                 | SBC 08 | 203        | *  | *  | 50             | 50       | Excellent | *     |