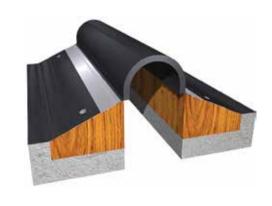

## **Straight Application SBS**

SB Series

## **Details**

Usage : Roof Joint width : 2"-8" Optional : Fire Barrier

|   | Application     | Code   | JO         | SH | SW | ± Movement (%) |          |           | Load  |
|---|-----------------|--------|------------|----|----|----------------|----------|-----------|-------|
|   |                 |        | Millimeter |    |    | Horizontal     | Vertical | Shear     | (Ton) |
|   | Straight<br>(S) | SBS 02 | 51         | *  | *  | 50             | 50       | Excellent | *     |
|   |                 | SBS 03 | 76         | *  | *  | 50             | 50       | Excellent | *     |
|   |                 | SBS 04 | 102        | *  | *  | 50             | 50       | Excellent | *     |
|   |                 | SBS 06 | 152        | *  | *  | 50             | 50       | Excellent | *     |
|   |                 | SBS 08 | 203        | *  | *  | 50             | 50       | Excellent | *     |
| . | Corner<br>(C)   | SBC 02 | 51         | *  | *  | 50             | 50       | Excellent | *     |
|   |                 | SBC 03 | 76         | *  | *  | 50             | 50       | Excellent | *     |
| . |                 | SBC 04 | 102        | *  | *  | 50             | 50       | Excellent | *     |
|   |                 | SBC 06 | 152        | *  | *  | 50             | 50       | Excellent | *     |
| . |                 | SBC 08 | 203        | *  | *  | 50             | 50       | Excellent | *     |