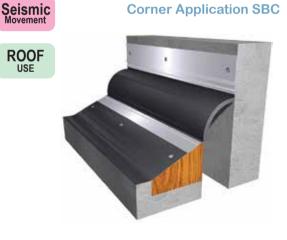

## **Details**

Usage : Roof Joint width : 2"-8" Optional : Fire Barrier

|   | Application     | Code   | JO         | SH | SW | ± Movement (%) |          |           | Load  |
|---|-----------------|--------|------------|----|----|----------------|----------|-----------|-------|
|   |                 |        | Millimeter |    |    | Horizontal     | Vertical | Shear     | (Ton) |
|   | Straight<br>(S) | SBS 02 | 51         | *  | *  | 50             | 50       | Excellent | *     |
|   |                 | SBS 03 | 76         | *  | *  | 50             | 50       | Excellent | *     |
|   |                 | SBS 04 | 102        | *  | *  | 50             | 50       | Excellent | *     |
|   |                 | SBS 06 | 152        | *  | *  | 50             | 50       | Excellent | *     |
|   |                 | SBS 08 | 203        | *  | *  | 50             | 50       | Excellent | *     |
| . | Corner<br>(C)   | SBC 02 | 51         | *  | *  | 50             | 50       | Excellent | *     |
|   |                 | SBC 03 | 76         | *  | *  | 50             | 50       | Excellent | *     |
| . |                 | SBC 04 | 102        | *  | *  | 50             | 50       | Excellent | *     |
|   |                 | SBC 06 | 152        | *  | *  | 50             | 50       | Excellent | *     |
| . |                 | SBC 08 | 203        | *  | *  | 50             | 50       | Excellent | *     |