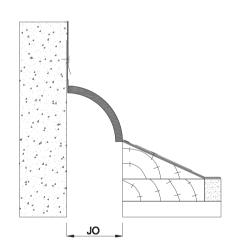

## **Details**

Usage : Roof Joint width : 2"-8" Optional : Fire Barrier

|   | Application     | Code   | JO         | SH | SW | ± Movement (%) |          |           | Load  |
|---|-----------------|--------|------------|----|----|----------------|----------|-----------|-------|
|   |                 |        | Millimeter |    |    | Horizontal     | Vertical | Shear     | (Ton) |
|   | Straight<br>(S) | SBS 02 | 51         | *  | *  | 50             | 50       | Excellent | *     |
|   |                 | SBS 03 | 76         | *  | *  | 50             | 50       | Excellent | *     |
|   |                 | SBS 04 | 102        | *  | *  | 50             | 50       | Excellent | *     |
|   |                 | SBS 06 | 152        | *  | *  | 50             | 50       | Excellent | *     |
|   |                 | SBS 08 | 203        | *  | *  | 50             | 50       | Excellent | *     |
| . | Corner<br>(C)   | SBC 02 | 51         | *  | *  | 50             | 50       | Excellent | *     |
|   |                 | SBC 03 | 76         | *  | *  | 50             | 50       | Excellent | *     |
| . |                 | SBC 04 | 102        | *  | *  | 50             | 50       | Excellent | *     |
|   |                 | SBC 06 | 152        | *  | *  | 50             | 50       | Excellent | *     |
| . |                 | SBC 08 | 203        | *  | *  | 50             | 50       | Excellent | *     |