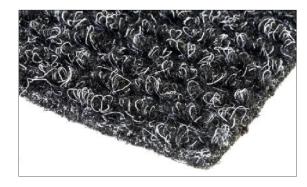

### 'Sturdy'

This type of mats are made of a combination of tough yarns: polypropylene, polyamide, polyester and solution dyed nylon knotted and embedded into water resistant gel backing without any pattern making it more effective removing dirt and debris in any traffic directions.

## Thickness:

7/25" (7mm)