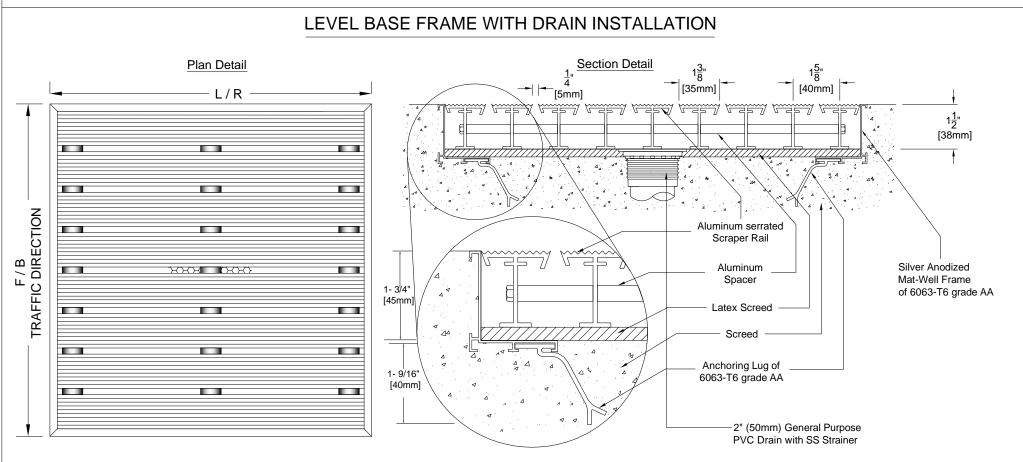

# PROSPEC SPECIALTIES

### "SUPER GREAT MAT"

#### DETAIL NOTES:

- 1 Mat Scrapers must run perpendicular to traffic direction.
- 2 Scrapers available in Alum.
- 3 Mat-Well frames available upon request.
- 4 Installation to be completed in accordance with manufacturer's specifications.
- 5 All Dimensions are considered true and reflect manufacturer's specifications.
- 6 Do not scale drawing.

- Maximum single grid size not to exceed 4-1/6'(1270mm)left to right X
  4-1/6' (1270mm)front to back.
- 8 Weight 53 lbs per Square Meter.
- 9 Max static load 2000 lbs per sq.ft.
- 10 Dynamic load 2000 lbs [two wheels of 3" (80mm).
- 11 All surfaces in contact with masonry are to receive a coat of Zinc Chromate Premier.

| PROJECT:         |                | DRAWN BY : SJ | PROSPEC                                                 |
|------------------|----------------|---------------|---------------------------------------------------------|
| CONSULTANT:      | MATTING CODE : | CHECKED BY :  | SPECIALTIES                                             |
| INTERIOR DESIGN: | OFFER NO:      | SCALE : NTS   | 3601 HIGHWAY 7, SUITE 400<br>MARKHAM ON L3R 0M3, CANADA |