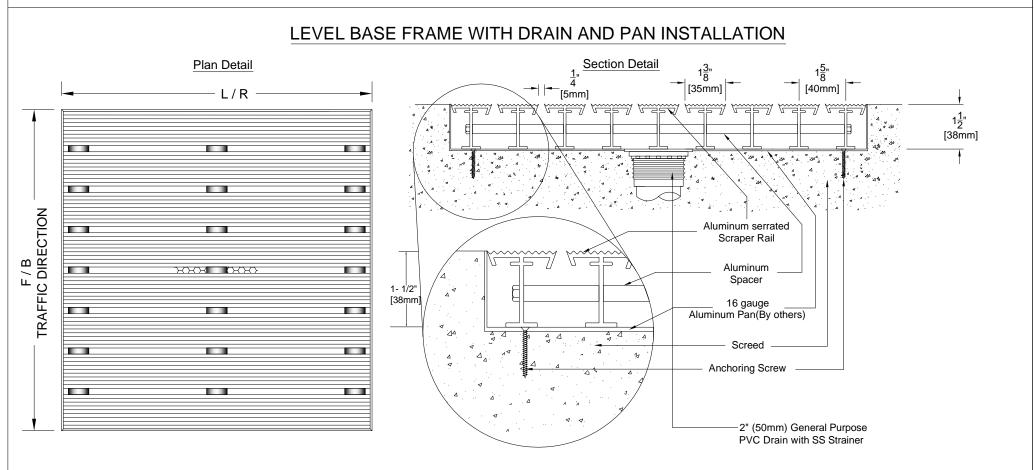

# PROSPEC SPECIALTIES

## "SUPER GREAT MAT"

#### DETAIL NOTES:

- 1 Mat Scrapers must run perpendicular to traffic direction.
- 2 Scrapers available in Alum.
- 3 Mat-Well frames available upon request.
- 4 Installation to be completed in accordance with manufacturer's specifications.
- 5 All Dimensions are considered true and reflect manufacturer's specifications.
- 6 Do not scale drawing.

- Maximum single grid size not to exceed 4-1/6'(1270mm)left to right X
  4-1/6' (1270mm)front to back.
- 8 Weight 53 lbs per Square Meter.
- 9 Max static load 2000 lbs per sq.ft.
- 10 Dynamic load 2000 lbs [two wheels of 3" (80mm).
- 11 All surfaces in contact with masonry are to receive a coat of Zinc Chromate Premier.

| PROJECT:         |                | DRAWN BY : SJ | PROSPEC                                                 |
|------------------|----------------|---------------|---------------------------------------------------------|
| CONSULTANT:      | MATTING CODE : | CHECKED BY :  | SPECIALTIES                                             |
| INTERIOR DESIGN: | OFFER NO:      | SCALE : NTS   | 3601 HIGHWAY 7, SUITE 400<br>MARKHAM ON L3R 0M3, CANADA |