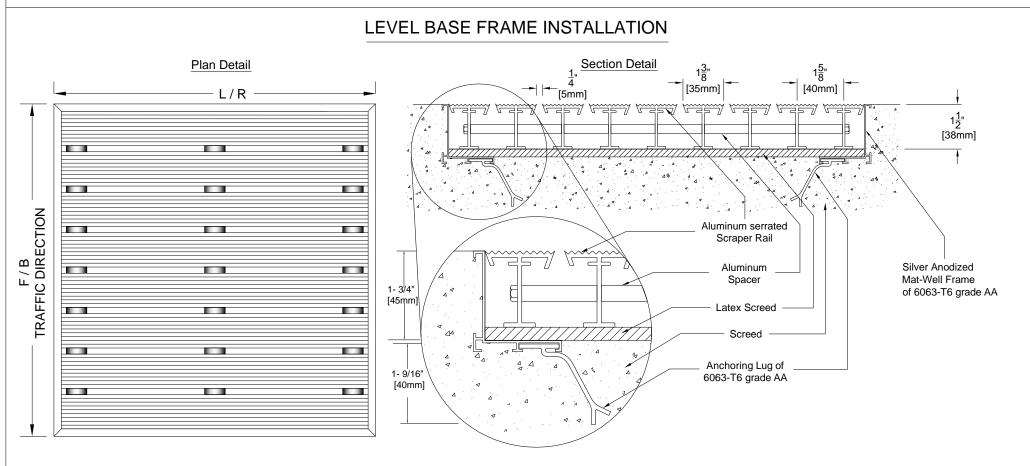

# PROSPEC SPECIALTIES

### "SUPER GREAT MAT"

#### **DETAIL NOTES:**

- 1 Mat Scrapers must run perpendicular to traffic direction.
- 2 Scrapers available in Alum.
- 3 Mat-Well frames available upon request.
- 4 Installation to be completed in accordance with manufacturer's specifications.
- 5 All Dimensions are considered true and reflect manufacturer's specifications.
- 6 Do not scale drawing.

- 7 Maximum single grid size not to exceed 4-1/6'(1270mm)left to right X 4-1/6' (1270mm)front to back.
- 8 Weight 53 lbs per Square Meter.
- 9 Max static load 2000 lbs per sq.ft.
- 10 Dynamic load 2000 lbs [two wheels of 3"(80mm).
- 11 All surfaces in contact with masonry are to receive a coat of Zinc Chromate Premier.

| PROJECT:         |                | DRAWN BY : SJ | PROSPEC                                                 |
|------------------|----------------|---------------|---------------------------------------------------------|
| CONSULTANT:      | MATTING CODE : | CHECKED BY :  | SPECIALTIES                                             |
| INTERIOR DESIGN: | OFFER NO:      | SCALE : NTS   | 3601 HIGHWAY 7, SUITE 400<br>MARKHAM ON L3R 0M3, CANADA |