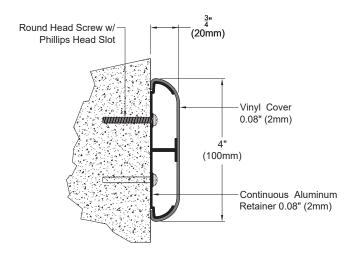

- 4" (100mm) height
- 0.08" (2mm) vinyl cover
- 0.08" (2mm) continuous aluminum retainer
- Color coordinated with 100 standard colors, special colors available at request

As Prospec Specialties' Policy is one of continual progress for the improvement of the company's services to its customers, the company reserves the right to modify the specifications of its products without notice.