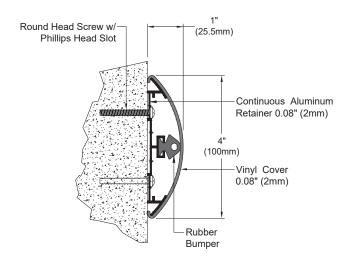

## 'WG-4B' Wall Guards

- Provides superior impact resistance from carts, luggage, beds and wheelchairs with continuous impact bumper mounted on continuous aluminum retainer
- Minimize seams with standard 12' lengths
- Offers continuous protection

- 4" (100mm) height
- 0.08" (2mm) vinyl cover
- 0.08" (2mm) continuous aluminum retainer
- Color coordinated with 100 standard colors, special colors available at request

As Prospec Specialties' Policy is one of continual progress for the improvement of the company's services to its customers, the company reserves the right to modify the specifications of its products without notice.