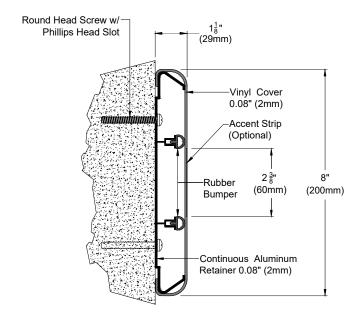

## **WG-8A Wall Guards**

- Provides superior impact resistance from carts luggage, beds and wheelchairs with continuous impact bumper mounted on continuous aluminum retainer
- Wall guard available in 100 standard colors with a decorative accent strip available in various colors
- Minimize seams with standard 12' lengths
- Offers continuous protection

- 8" (200mm) height
- 0.08" (2mm) vinyl cover
- 0.08" (2mm) continuous aluminum retainer
- Continuous rubber Bumper
- Color coordinated with 100 standard colors, special colors available at request

With Optional Accent Strip