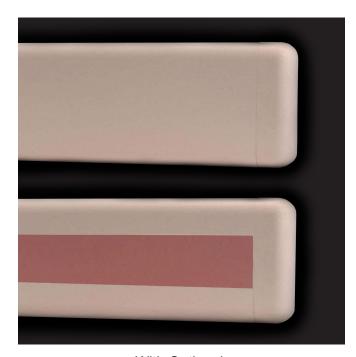

- 8" (200mm) height
- 0.08" (2mm) vinyl cover
- 0.08" (2mm) continuous aluminum retainer
- Continuous rubber Bumper
- Color coordinated with 100 standard colors, special colors available at request

With Optional Accent Strip