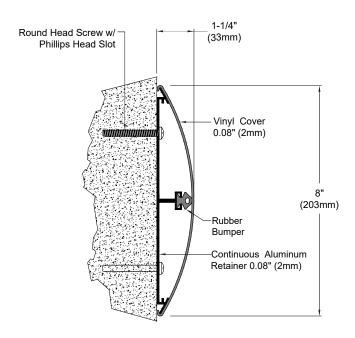

- 8" (203mm) height
- 0.08" (2mm) vinyl cover
- 0.08" (2mm) continuous aluminum retainer
- 0.80" (2mm) continuous rubber bumper
- Color coordinated with 100 standard colors, special colors available at request