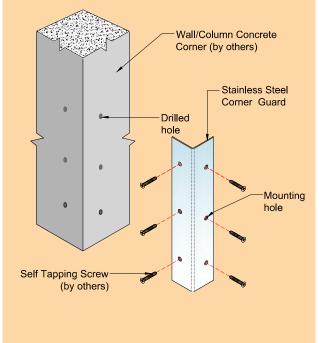

4. **Screw-on Installation** - Place the corner guard on the installation location and mark the pre-drilled holes. Remove the corner guard and drill the marked holes using 1/4" drill bit and position the anchors into holes. Return the corner guard over the drilled hole locations and secure in place with self-tapping screws (*see figure 2*).