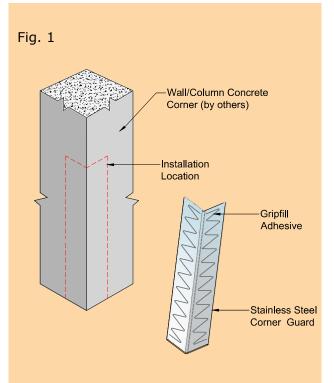

#### Installation:

3. **Adhesive Installation** - Apply bead of Gripfill Adhesive in a zig-sag pattern over the back of each wing of corner guard. Position corner guard on the installation location and apply pressure until the adhesive is properly grips the wall (*see figure 1*).