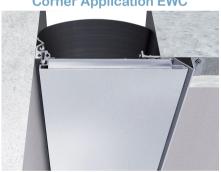

## 'EW' Series - Wall Systems

## **Features**

- System designed to be installed in recessed external wall
- Seismic Pan System for accommodating various wall finishes
- Accommodate large joints with seismic movements
- Suitable for aluminum claddings, curtain walls or any infill is required
- System joint cover combined with aluminum frame and a pan type cover
- System cover is firmly support in place with magnet assemblies
- System allows full seismic movements
- System allows excellent shear movements