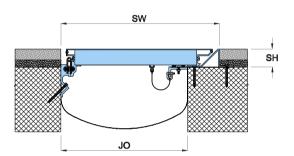

## **Straight Application EWS**

| Application     | Code    | JO         | SH | SW  | ± Movement (%) |          |           | Load  |
|-----------------|---------|------------|----|-----|----------------|----------|-----------|-------|
|                 |         | Millimeter |    |     | Horizontal     | Vertical | Shear     | (Ton) |
| Straight<br>(S) | EWS 200 | 200        | 50 | 300 | 100            | 100      | Excellent | *     |
|                 | EWS 250 | 250        | 50 | 350 | 100            | 100      | Excellent | *     |
|                 | EWS 300 | 300        | 50 | 400 | 100            | 100      | Excellent | *     |
|                 | EWS 350 | 350        | 50 | 450 | 100            | 100      | Excellent | *     |
|                 | EWS 400 | 400        | 50 | 500 | 100            | 100      | Excellent | *     |
|                 | EWS 450 | 450        | 50 | 550 | 100            | 100      | Excellent | *     |
|                 | EWS 500 | 500        | 50 | 600 | 100            | 100      | Excellent | *     |
|                 | EWS 550 | 550        | 50 | 650 | 100            | 100      | Excellent | *     |
|                 | EWS 600 | 600        | 50 | 700 | 100            | 100      | Excellent | *     |
| Corner<br>(C)   | EWC 200 | 200        | 50 | 300 | 100            | 100      | Excellent | *     |
|                 | EWC 250 | 250        | 50 | 350 | 100            | 100      | Excellent | *     |
|                 | EWC 300 | 300        | 50 | 400 | 100            | 100      | Excellent | *     |
|                 | EWC 350 | 350        | 50 | 450 | 100            | 100      | Excellent | *     |
|                 | EWC 400 | 400        | 50 | 500 | 100            | 100      | Excellent | *     |
|                 | EWC 450 | 450        | 50 | 550 | 100            | 100      | Excellent | *     |
|                 | EWC 500 | 500        | 50 | 600 | 100            | 100      | Excellent | *     |
|                 | EWC 550 | 550        | 50 | 650 | 100            | 100      | Excellent | *     |
|                 | EWC 600 | 600        | 50 | 700 | 100            | 100      | Excellent | *     |