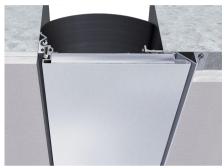

## 'EW' Series - Wall Systems

## **Features**

- System designed to be installed in recessed external wall
- Seismic Pan System for accommodating various wall finishes
- Accommodate large joints with seismic movements
- Suitable for aluminum claddings, curtain walls or any infill is required
- System joint cover combined with aluminum frame and a pan type cover
- System cover is firmly support in place with magnet assemblies
- System allows full seismic movements
- System allows excellent shear movements