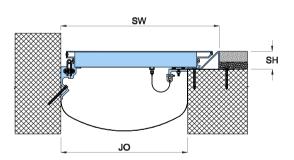

## **Straight Application EWS**

| Application     | Code    | JO         | SH | SW  | ± Movement (%) |          |           | Load  |
|-----------------|---------|------------|----|-----|----------------|----------|-----------|-------|
|                 |         | Millimeter |    |     | Horizontal     | Vertical | Shear     | (Ton) |
| Straight<br>(S) | EWS 200 | 200        | 50 | 300 | 100            | 100      | Excellent | *     |
|                 | EWS 250 | 250        | 50 | 350 | 100            | 100      | Excellent | *     |
|                 | EWS 300 | 300        | 50 | 400 | 100            | 100      | Excellent | *     |
|                 | EWS 350 | 350        | 50 | 450 | 100            | 100      | Excellent | *     |
|                 | EWS 400 | 400        | 50 | 500 | 100            | 100      | Excellent | *     |
|                 | EWS 450 | 450        | 50 | 550 | 100            | 100      | Excellent | *     |
|                 | EWS 500 | 500        | 50 | 600 | 100            | 100      | Excellent | *     |
|                 | EWS 550 | 550        | 50 | 650 | 100            | 100      | Excellent | *     |
|                 | EWS 600 | 600        | 50 | 700 | 100            | 100      | Excellent | *     |
| Corner<br>(C)   | EWC 200 | 200        | 50 | 300 | 100            | 100      | Excellent | *     |
|                 | EWC 250 | 250        | 50 | 350 | 100            | 100      | Excellent | *     |
|                 | EWC 300 | 300        | 50 | 400 | 100            | 100      | Excellent | *     |
|                 | EWC 350 | 350        | 50 | 450 | 100            | 100      | Excellent | *     |
|                 | EWC 400 | 400        | 50 | 500 | 100            | 100      | Excellent | *     |
|                 | EWC 450 | 450        | 50 | 550 | 100            | 100      | Excellent | *     |
|                 | EWC 500 | 500        | 50 | 600 | 100            | 100      | Excellent | *     |
|                 | EWC 550 | 550        | 50 | 650 | 100            | 100      | Excellent | *     |
|                 | EWC 600 | 600        | 50 | 700 | 100            | 100      | Excellent | *     |