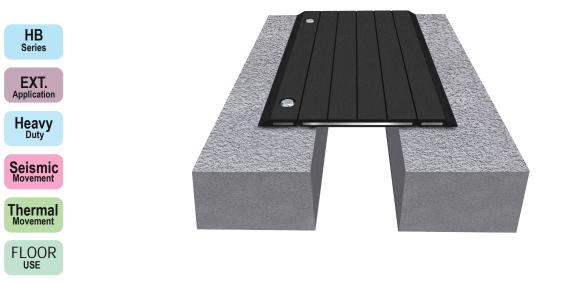

## **'HB' Series - Floor Systems**

## **Features**

- System designed to be installed over finishes
- Heavy duty laminated rubber joint
- Ideal for vehicular traffic
- Steel reinforced core designed to withstand heavy traffic
- System allows full seismic movements
- UV stabilized
- Acid and Alkali resistant
- System designed for easy maintenance and repair

## **Straight Application HBS**