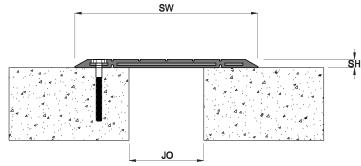

## **Details**

| Usage : Floor               | Application     | Code    | JO         | SH | SW  | ± Movement (%) |       | Load       |
|-----------------------------|-----------------|---------|------------|----|-----|----------------|-------|------------|
|                             |                 |         | Millimeter |    |     | Horizontal     | Shear | (Ton)      |
| Joint width (mm) : 75 - 225 | Straight<br>(S) | HBS 075 | 75         | 14 | 225 | 50             | *     | Heavy Duty |
|                             |                 | HBS 125 | 125        | 14 | 305 | 50             | *     | Heavy Duty |
| Optional : Fire Barrier     |                 | HBS 175 | 175        | 14 | 355 | 50             | *     | Heavy Duty |
|                             |                 | HBS 225 | 225        | 14 | 405 | 50             | *     | Heavy Duty |