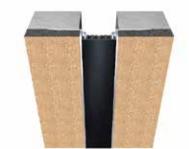

## **Straight Application ABS**

AB Series

**Corner Application ABC** 

Seal Colors

|    | SH        |    |
|----|-----------|----|
|    | 4 A A A A | _  |
| JO |           | sw |
|    |           | _  |