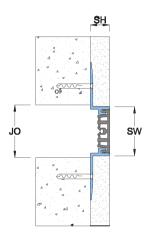

## **Straight Application ABS**

AB Series

**Corner Application ABC** 

Seal Colors

|    | SH        |    |
|----|-----------|----|
|    | 4 A A A A | _  |
| JO |           | sw |
|    |           | _  |

## **Details**

Usage : Wall : 1"- 3" Joint width Optional : Vapor/Fire Barrier Brass/SS caps

| Application     | Code   | JO         | SH | SW | ± Movement (%) |          |        | Load  |
|-----------------|--------|------------|----|----|----------------|----------|--------|-------|
|                 |        | Millimeter |    |    | Horizontal     | Vertical | Shear  | (Ton) |
| Straight<br>(S) | ABS 01 | 25         | 19 | 25 | 25             | 25       | Narrow | *     |
|                 | ABS 02 | 51         | 19 | 48 | 25             | 25       | Narrow | *     |
|                 | ABS 03 | 76         | 19 | 73 | 25             | 25       | Narrow | *     |
| Corner<br>(C)   | ABC 01 | 25         | 19 | 25 | 25             | 25       | Narrow | *     |
|                 | ABC 02 | 51         | 19 | 48 | 25             | 25       | Narrow | *     |
|                 | ABC 03 | 76         | 19 | 73 | 25             | 25       | Narrow | *     |