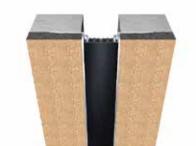

## **Straight Application ABS**

AB Series

**Corner Application ABC** 

Seal Colors

|    | SH        |    |
|----|-----------|----|
|    | 4 A A A A | _  |
| JO |           | sw |
|    |           | _  |