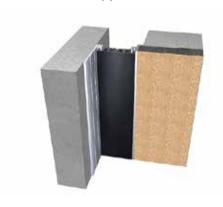

## **Straight Application ABS**

AB Series

**Corner Application ABC** 

Seal Colors

|    | SH        |    |
|----|-----------|----|
|    | 4 A A A A | _  |
| JO |           | sw |
|    |           | _  |