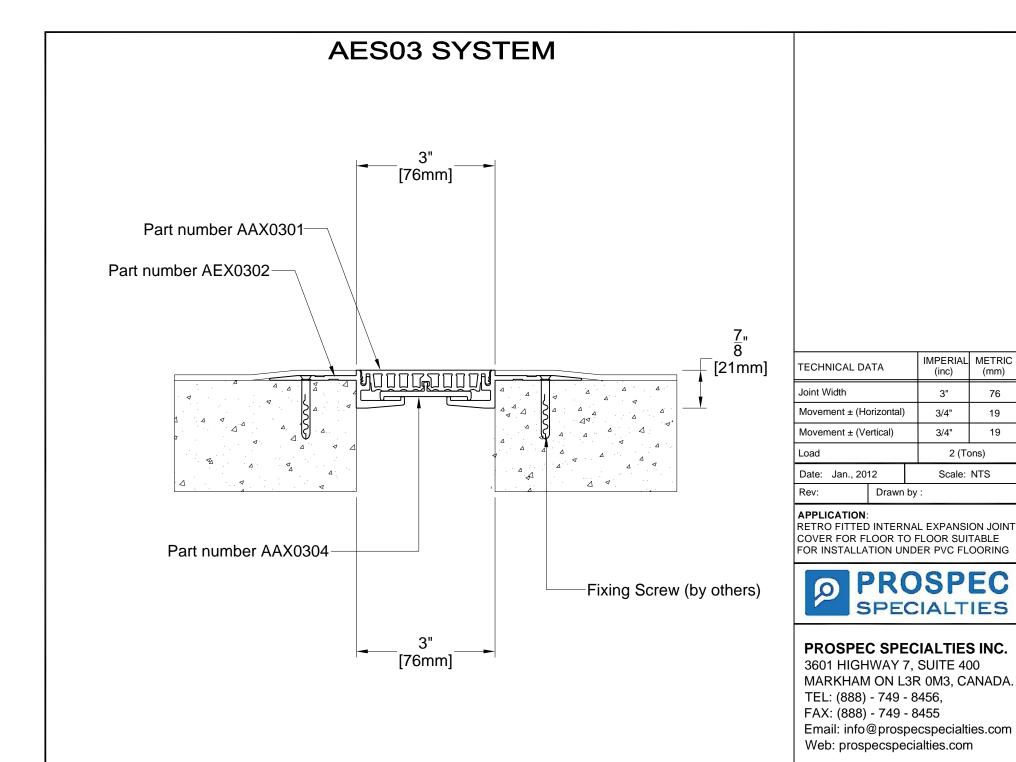

## APPLICATION:

RETRO FITTED INTERNAL EXPANSION JOINT COVER FOR FLOOR TO FLOOR SUITABLE FOR INSTALLATION UNDER PVC FLOORING

## PROSPEC SPECIALTIES INC.

3601 HIGHWAY 7, SUITE 400 MARKHAM ON L3R 0M3, CANADA.

TEL: (888) - 749 - 8456, FAX: (888) - 749 - 8455

Email: info@prospecspecialties.com

Web: prospecspecialties.com

METRIC

(mm)

76

19

19