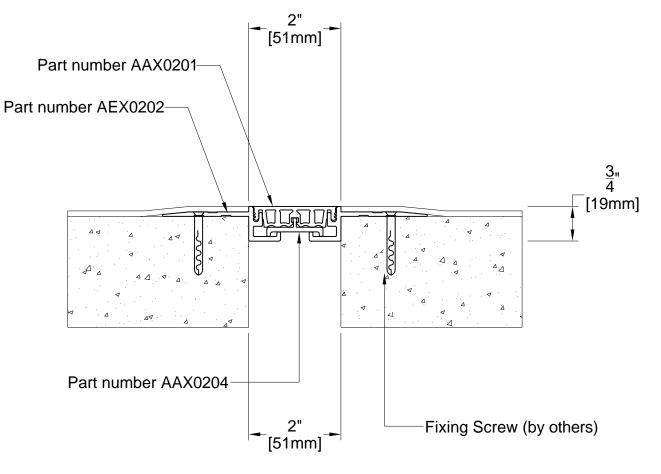

## PROSPEC SPECIALTIES INC.

3601 HIGHWAY 7, SUITE 400 MARKHAM ON L3R 0M3, CANADA.

TEL: (888) - 749 - 8456, FAX: (888) - 749 - 8455

Email: info@prospecspecialties.com

Web: prospecspecialties.com

| TECHNICAL DATA |                         |            | IMPERIAL<br>(inc) | METRIC<br>(mm) |  |  |
|----------------|-------------------------|------------|-------------------|----------------|--|--|
| Joint Width    |                         |            | 2"                | 51             |  |  |
| Movement ± (Ho | Movement ± (Horizontal) |            |                   | 13             |  |  |
| Movement ± (Ve | Movement ± (Vertical)   |            |                   | 13             |  |  |
| Load           | Load                    |            |                   | 2 (Tons)       |  |  |
| Date: Jan., 20 | 12                      | Scale: NTS |                   |                |  |  |
| Rev:           | Drawn by :              |            |                   |                |  |  |