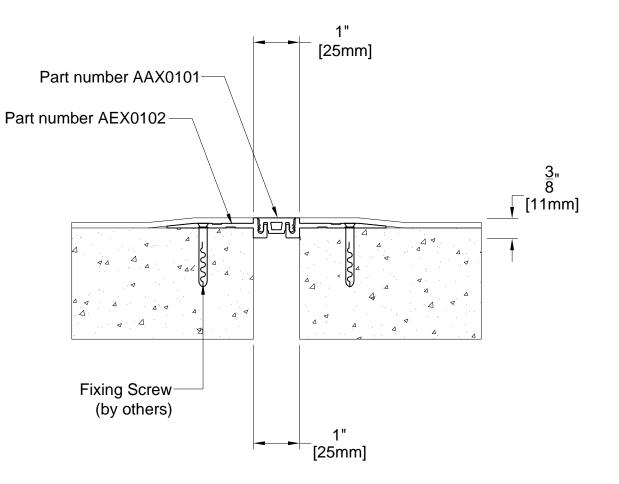

## **AES01 SYSTEM**

|  | TECHNICAL DATA                                       |            |  | IMPERIAL<br>(inc) | METRIC<br>(mm) |  |
|--|------------------------------------------------------|------------|--|-------------------|----------------|--|
|  | Joint Width                                          |            |  | 1"                | 25             |  |
|  | Movement ± (Horizontal)  Movement ± (Vertical)  Load |            |  | 1/4"              | 6              |  |
|  |                                                      |            |  | 1/4"              | 6              |  |
|  |                                                      |            |  | 3 (Tons)          |                |  |
|  | Date: Jan., 2012                                     |            |  | Scale: NTS        |                |  |
|  | Rev:                                                 | Drawn by : |  |                   |                |  |

**APPLICATION**: INSTALLED IN FLOOR TO FLOOR JUNCTION

## PROSPEC SPECIALTIES INC.

3601 HIGHWAY 7, SUITE 400 MARKHAM ON L3R 0M3, CANADA.

TEL: (888) - 749 - 8456, FAX: (888) - 749 - 8455

Email: info@prospecspecialties.com

Web: prospecspecialties.com

| TECHNICAL DATA |                         |            | IMPERIAL<br>(inc) | METRIC<br>(mm) |  |  |
|----------------|-------------------------|------------|-------------------|----------------|--|--|
| Joint Width    |                         |            | 2"                | 51             |  |  |
| Movement ± (Ho | Movement ± (Horizontal) |            |                   | 13             |  |  |
| Movement ± (Ve | Movement ± (Vertical)   |            |                   | 13             |  |  |
| Load           | Load                    |            |                   | 2 (Tons)       |  |  |
| Date: Jan., 20 | 12                      | Scale: NTS |                   |                |  |  |
| Rev:           | Drawn by :              |            |                   |                |  |  |