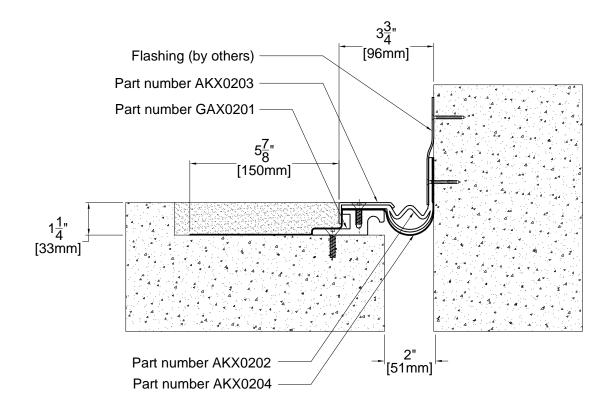

# **AKC02 SYSTEM**

| TECHNICAL DATA          |          |            | IMPERIAL<br>(inc) | METRIC<br>(mm) |  |
|-------------------------|----------|------------|-------------------|----------------|--|
| Joint Width             |          |            | 2"                | 51             |  |
| Movement ± (Horizontal) |          |            | 1"                | 25             |  |
| Movement ± (Vertical)   |          |            | 1"                | 25             |  |
| Load:                   | ad:      |            | 5 (Tons)          |                |  |
| Date: May., 20          | 13       | Scale: Hal |                   | Half           |  |
| Rev:                    | Drawn by |            | : NP              |                |  |

**APPLICATION**: Expansion Joint Cover for Floor to Wall Condition (Heavy Duty)