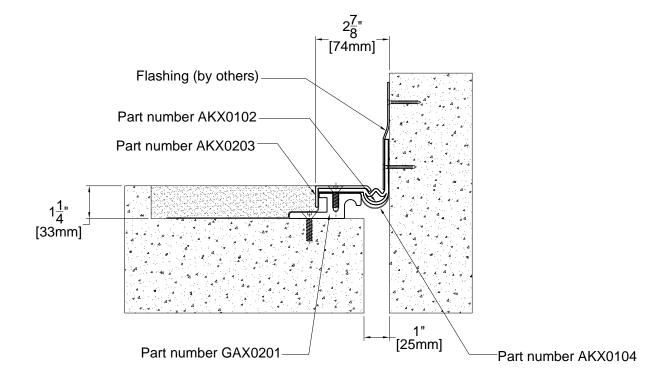

# **AKC01 SYSTEM**

| TECHNICAL DATA          |              |            | IMPERIAL<br>(inc) | METRIC<br>(mm) |
|-------------------------|--------------|------------|-------------------|----------------|
| Joint Width             |              | 1"         | 26                |                |
| Movement ± (Horizontal) |              | 1/2"       | 13                |                |
| Movement ± (Vertical)   |              | 1/2"       | 13                |                |
| Load:                   |              | 5 (Tons)   |                   |                |
| Date: Dec., 2013        |              | Scale: NTS |                   |                |
| Rev:                    | Drawn by: NP |            |                   |                |

**APPLICATION**: Expansion Joint Cover for Floor to Wall Condition (Heavy Duty)