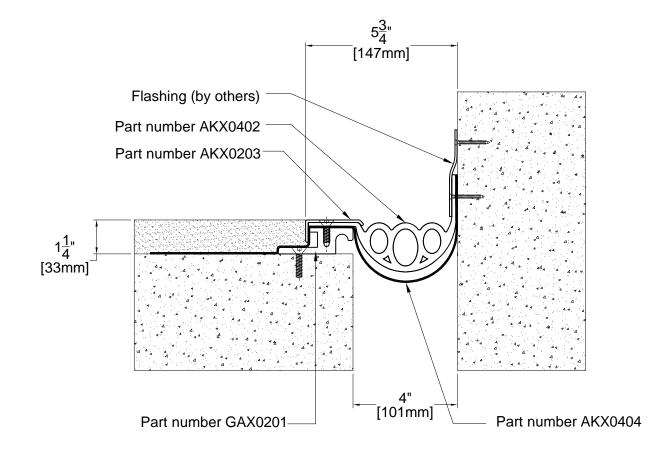

# **AKC04 SYSTEM**

| TECHNICAL DATA          |          |  | IMPERIAL<br>(inc) | METRIC<br>(mm) |  |
|-------------------------|----------|--|-------------------|----------------|--|
| Joint Width             |          |  | 4"                | 102            |  |
| Movement ± (Horizontal) |          |  | 2"                | 51             |  |
| Movement ± (Vertical)   |          |  | 2"                | 51             |  |
| Load:                   |          |  | 5 (Tons)          |                |  |
| Date: Dec., 2013        |          |  | Scale:            | NTS            |  |
| Rev:                    | Drawn by |  | : NP              |                |  |

**APPLICATION**: Expansion Joint Cover for Floor to Wall Condition (Heavy Duty)