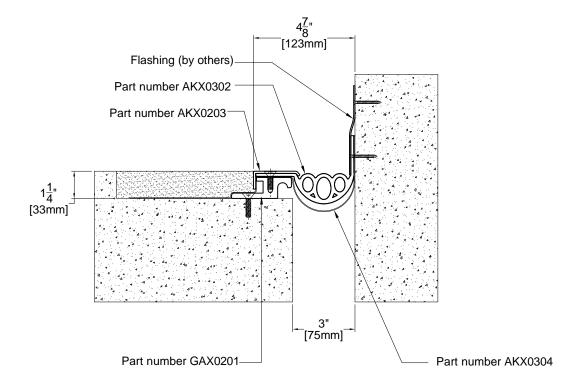

# **AKC03 SYSTEM**

| TECHNICAL DATA          |               |          | IMPERIAL<br>(inc) | METRIC<br>(mm) |
|-------------------------|---------------|----------|-------------------|----------------|
| Joint Width             |               |          | 3"                | 76             |
| Movement ± (Horizontal) |               |          | 1 1/2"            | 38             |
| Movement ± (Vertical)   |               | 1 1/2"   | 38                |                |
| Load:                   |               | 5 (Tons) |                   |                |
| Date: Dec., 2013        |               |          | Scale:            | NTS            |
| Rev:                    | Drawn by : NP |          |                   |                |

**APPLICATION**: Expansion Joint Cover for Floor to Wall Condition (Heavy Duty)