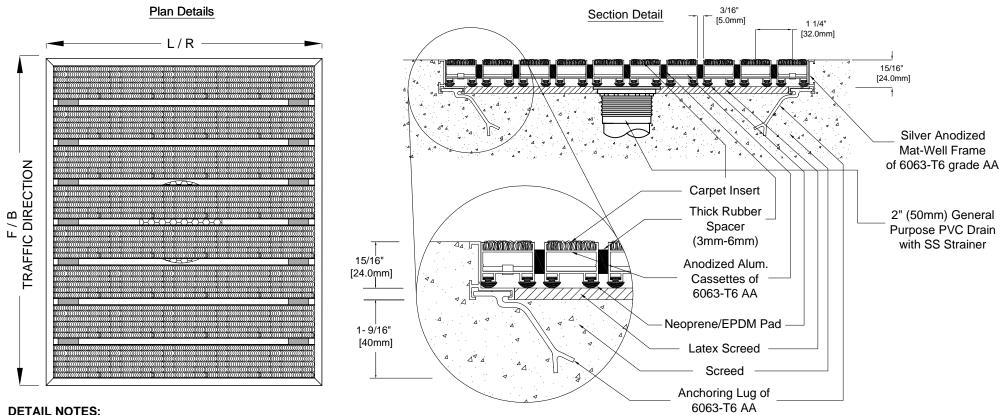

## LEVEL BASE FRAME WITH DRAIN INSTALLATION

- 1 Mat Wipers must run perpendicular to traffic direction.
- 2 Wipers are available in Black colour only. Other colours available on special request.
- 3 Mat-Well frames available upon request.
- 4 Installation to be completed in accordance with manufacturer's specifications.
- 5 All Dimensions are considered true and reflect manufacturer's specifications.

- 6 Do not scale drawing.
- 7 Maximum single grid size not to exceed 9.84'(3000mm)left to right X 3'(914mm) front to back.
- 8 Weight 35.27 lbs per Square Meter.
- 9 Max rolling load / wheel, Recessed installation 1000 lbs.
- 10 All surfaces in contact with masonry are to receive a coat of Zinc Chromate Premier.
- 11 Bigger grids be created on site by interconnecting small mats.