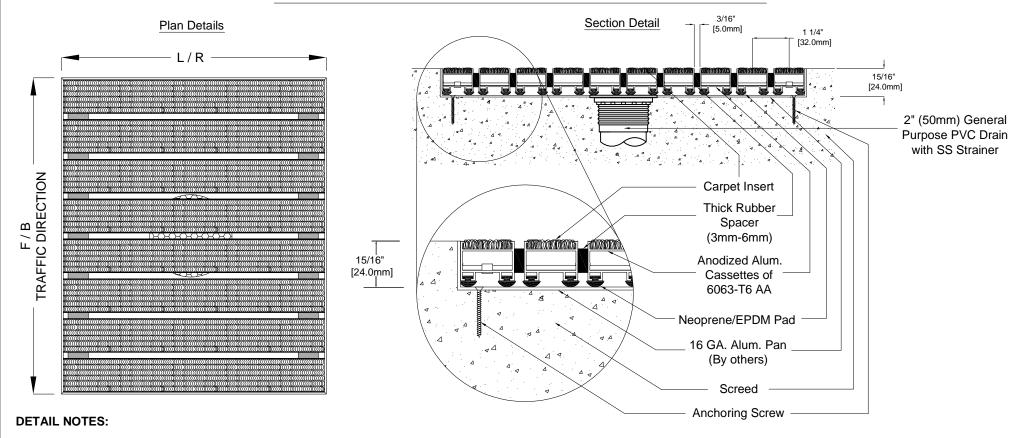

## LEVEL BASE FRAME WITH DRAIN AND PAN INSTALLATION

- 1 Mat Wipers must run perpendicular to traffic direction.
- 2 Wipers are available in Black colour only. Other colours available on special request.
- 3 Mat-Well frames available upon request.
- 4 Installation to be completed in accordance with manufacturer's specifications.
- 5 All Dimensions are considered true and reflect manufacturer's specifications.

- 6 Do not scale drawing.
- 7 Maximum single grid size not to exceed 9.84'(3000mm)left to right X 3'(914mm) front to back.
- 8 Weight 35.27 lbs per Square Meter.
- 9 Max rolling load / wheel, Recessed installation 1000 lbs.
- 10 All surfaces in contact with masonry are to receive a coat of Zinc Chromate Premier.
- 11 Bigger grids be created on site by interconnecting small mats.