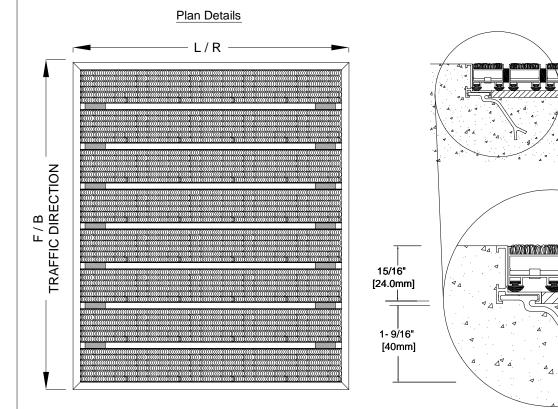

## LEVEL BASE FRAME INSTALLATION

- 1 Mat Wipers must run perpendicular to traffic direction.
- 2 Wipers are available in Black colour only. Other colours available on special request.
- 3 Mat-Well frames available upon request.
- 4 Installation to be completed in accordance with manufacturer's specifications.
- 5 All Dimensions are considered true and reflect manufacturer's specifications.

- 6 Do not scale drawing.
- 7 Maximum single grid size not to exceed 9.84'(3000mm)left to right X 3'(914mm) front to back.

3/16"

[5.0mm]

Carpet Insert
Thick Rubber
Spacer
(3mm-6mm)
Anodized Alum.

Cassettes of

6063-T6 AA

Neoprene/EPDM Pad

 Latex Screed Screed —
 Anchoring Lug of 6063-T6 AA 1 1/4" [32.0mm]

> 15/16" [24.0mm]

> > Silver Anodized Mat-Well Frame

of 6063-T6 grade AA

Section Detail

- 8 Weight 35.27 lbs per Square Meter.
- 9 Max rolling load / wheel, Recessed installation 1000 lbs.
- 10 All surfaces in contact with masonry are to receive a coat of Zinc Chromate Premier.
- 11 Bigger grids be created on site by interconnecting small mats.